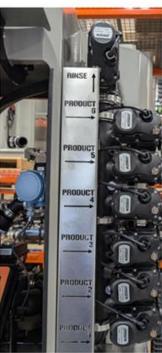

## Overview:

The following changes have been made on the MY25 QuickDraw Max Cabinets

- 1. Added EH9 actuator 1.5" Valves (PN Valve Assembly 10-5951Y1)
  - a. All product valves
  - b. Rinse Valve
  - c. Eductor Supply Valve