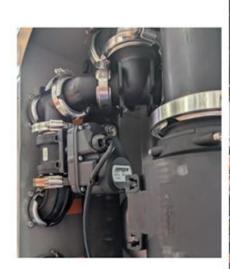

## Overview:

The following changes have been made on the MY25 QuickDraw Max Cabinets

- 1. Added EH9 actuator 1.5" Valves (PN Valve Assembly 10-5951Y1)
  - a. All product valves
  - b. Rinse Valve
  - c. Eductor Supply Valve