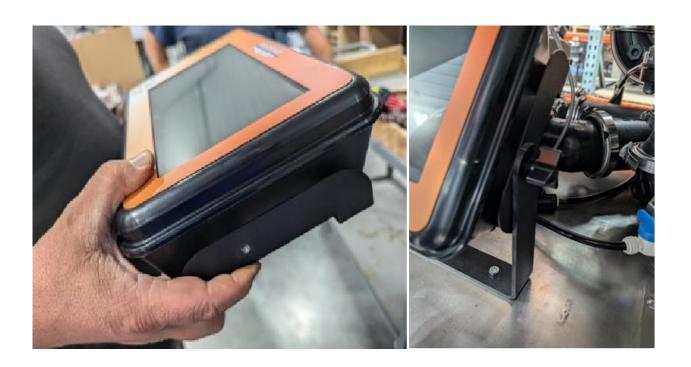

2. New Wiring Harness with New Fuse Box and Mounting Bracket (PN 208-05-5899Y1)

- 3. New controller Mounting bar / plate with Raven texture and single pim nut in on each side.
  - a. 475-2339Y1- BK QuickDraw Controller Mount Bar
  - b. 475-2338Y2-RV Quickdraw Controller Mount Plate