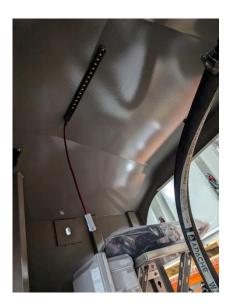

c.

4. New LED light strip in the top of the cabinet. (PN 606-08-100200) Light works with QuickDraw Max cabinets made after 6/03/2023 with available light connection. Manufacturing date can be found by looking on harness near where the controller is plugged in.