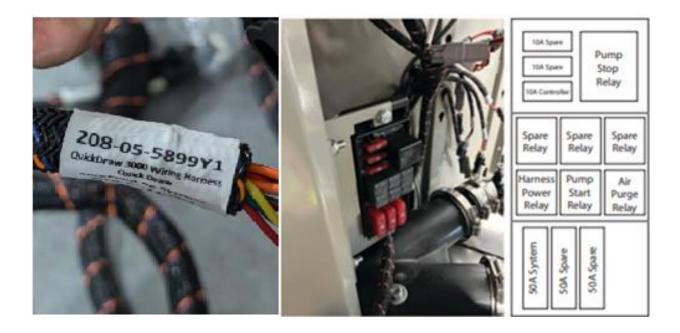

2. New Wiring Harness with New Fuse Box and Mounting Bracket (PN 208-05-5899Y1)

- 3. New controller Mounting bar / plate with Raven texture and single pim nut in on each side.
  - a. 475-2339Y1- BK QuickDraw Controller Mount Bar
  - b. 475-2338Y2-RV Quickdraw Controller Mount Plate