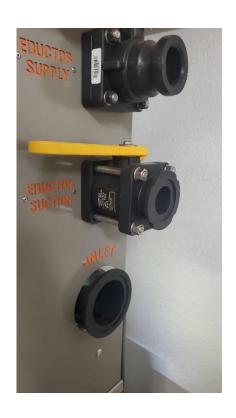

5. Added a manual valve on the outside of the cabinet at the Eductor Suction port. (PN 102-200MVCF) Previously we just capped that port (no valve)