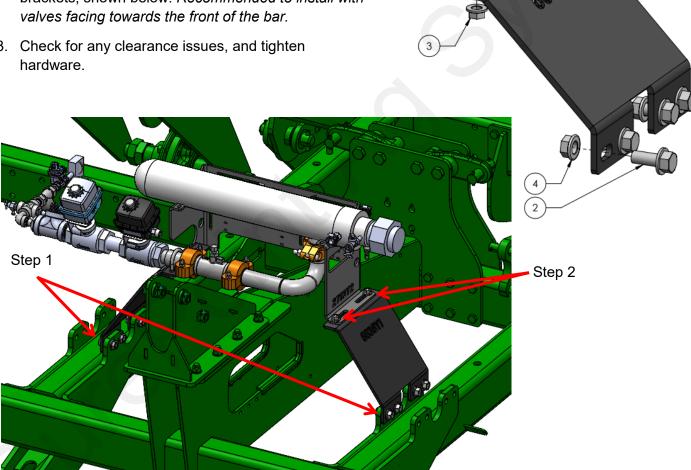

- 1. Using 5/8" hardware, mount 6536Y1 to implement as shown below. Repeat with second bracket and tighten bolts.
- 2. Using 1/2" hardware, mount Torpedo to both 6536Y1 brackets, shown below. Recommended to install with valves facing towards the front of the bar.
- 3. Check for any clearance issues, and tighten