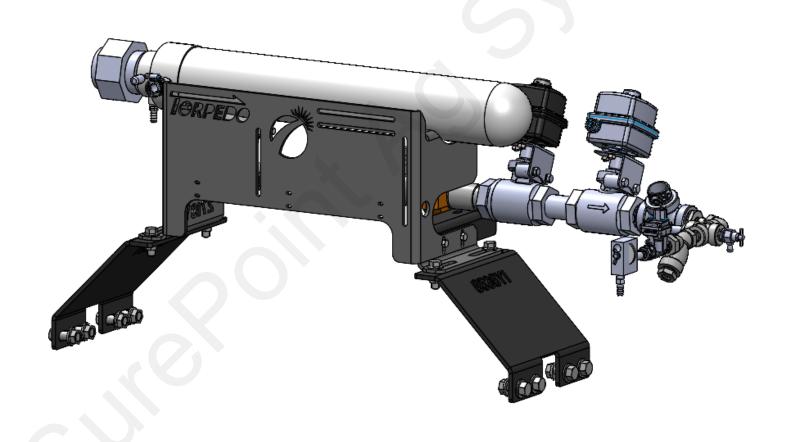

## Parts List and Exploded View

| ITEM NO. | PART NUMBER   | DESCRIPTION                          | QTY. |
|----------|---------------|--------------------------------------|------|
| 1        | 307-080108-5  | Flange Head Bolt, 1/2" x 1-1/2" - G5 | 4    |
| 2        | 307-100108-5  | Flange Head Bolt, 5/8" x 1-1/2" - G5 | 8    |
| 3        | 325-08        | Top Lock Flange Nut, 1/2"-13 - G5    | 4    |
| 4        | 325-10        | 5/8" Top Lock Hex Flange Nut         | 8    |
| 5        | 462-6536Y1-BK | Torpedo Mounting Bracket for 2510H   | 2    |

- 1. Using 5/8" hardware, mount 6536Y1 to implement as shown below. Repeat with second bracket and tighten bolts.
- 2. Using 1/2" hardware, mount Torpedo to both 6536Y1 brackets, shown below. Recommended to install with valves facing towards the front of the bar.
- 3. Check for any clearance issues, and tighten