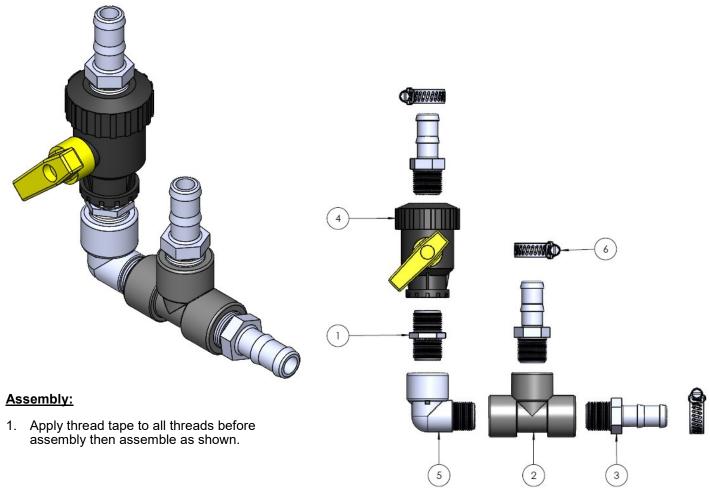

# 396-6539Y1 Interplant Manifold Valve Shut Off Kit

### Kit Number: 520-00-150300 Kit Description: *Interplant Manifold Valve Shut Off Kit*

| ITEM<br>NO. | PART NUMBER     | DESCRIPTION                          | QTY. |
|-------------|-----------------|--------------------------------------|------|
| 1           | 100-075NIP-SH   | 3/4" Short Poly Nipple               | 1    |
| 2           | 100-075TEE      | 3/4" Poly Tee                        | 1    |
| 3           | 101-075075      | 3/4" MPT x 3/4" HB                   | 3    |
| 4           | 102-075SUBV     | 3/4" Union Valve 2 Way               | 1    |
| 5           | 100-075075SL-90 | 3/4" Street Elbow - 90 Degree        | 1    |
| 6           | 350-1208        | SS Hose Clamp - 12 - 1-1/4" Diameter | 3    |

#### **Interplant Shut-off Installation instructions:**

- 1. Assemble Kit as shown on page 1.
- 2. Mount Flow Indicators in a manner so as interplant Rows Are fed Separately from the fixed rows
- 3. Install Shut-off kit as show in the picture Below using 3/4" hose and hose clamps.