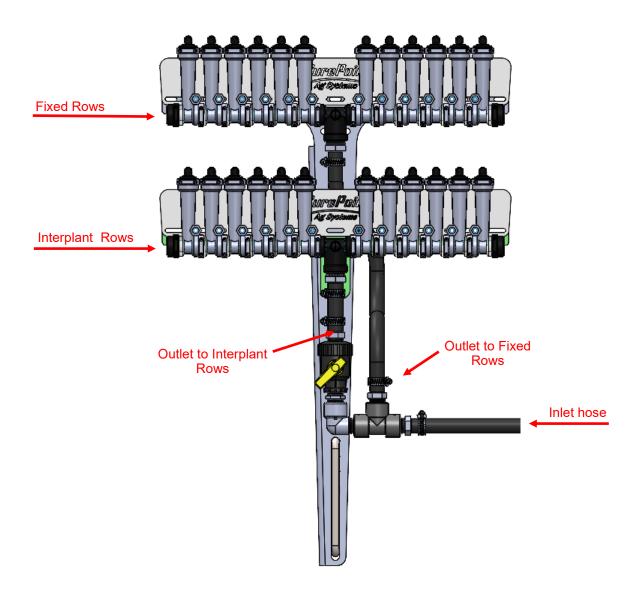

#### **Interplant Shut-off Installation instructions:**

- 1. Assemble Kit as shown on page 1.
- 2. Mount Flow Indicators in a manner so as interplant Rows Are fed Separately from the fixed rows
- 3. Install Shut-off kit as show in the picture Below using 3/4" hose and hose clamps.