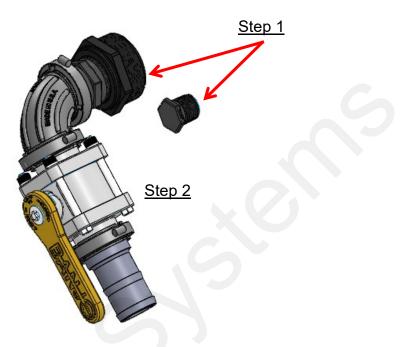

## Step by Step Instructions

- 1. Thread 100-300200RB into tank bung and 105-200MPT into reducer bushing. Plug second tank bung.
- 2. Assemble tank valve manifold fittings as shown.
- Remove nuts on Poly Valve as required to fasten mounting brackets to valve and replace nuts, tighten. (Often, only one bracket is used to mount the fill valve. Straight and 90° bracket are shown to illustrate both options.)
- 4. Using either hardware kit provided, fasten poly valve and mounting brackets to implement.
- 5. Route 2" hose from fill side hose barb to tank opening hose barb and tighten using two hose clamps.