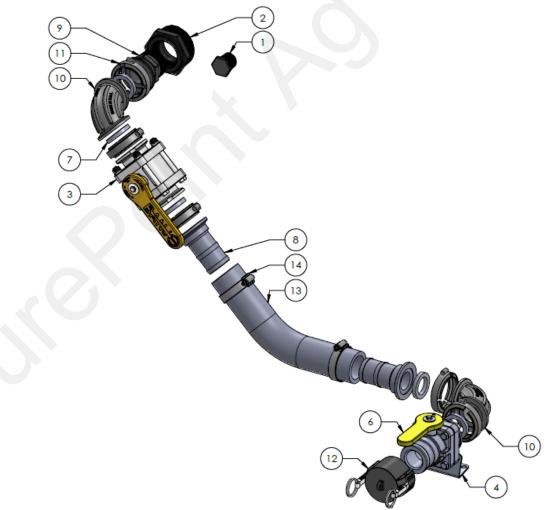

## 520-00-600100

| ITEM NO. | PART NUMBER   | DESCRIPTION                                                         | QTY. |
|----------|---------------|---------------------------------------------------------------------|------|
| 1        | 100-100PLUG   | 1" Pipe Plug                                                        | 1    |
| 2        | 100-300200RB  | 3" MPT x 2" FPT Reducer Bushing                                     | 1    |
| 3        | 102-200MVCF   | 2" Manifold Ball Valve                                              | 1    |
| 4        | 102-200VBR-90 | 2" Mounting Bracket - 90 Degree                                     | 1    |
| 5        | 102-200VBR    | 2" Mounting Bracket - Straight                                      | 1    |
| 6        | 102-200VSFCF  | 200 Series Manifold x 2" Male Quick Coupler Std Port Valve          | 1    |
| 7        | 105-150G      | 1-1/2" EPDM Gasket                                                  | 5    |
| 8        | 105-200BRB    | 2" Manifold x 2" HB                                                 | 2    |
| 9        | 105-200MPT    | 2" Manifold x 2" MPT                                                | 1    |
| 10       | 105-200SWP90  | 2" Manifold Sweep - 90 Degree                                       | 2    |
| 11       | 105-FC200     | 2" Manifold Clamp                                                   | 5    |
| 12       | 106-200CAP    | 2" Cap                                                              | 1    |
| 13       | 280-200-ENF   | 2" Enforcer Fertilizer Solution Hose                                | 5'   |
| 14       | 350-PS288     | Pressure Seal HD Clamp, Size 288 - 2.125" - 2.625"                  | 2    |
| 15       | 384-1004      | Hardware Kit - Qty 6 Size 12 x 1-1/4" Self Drilling Screws with Qty | 1    |
| 16       | 384-1095      | Hardware Kit - 3/8" Hex Cap Bolts and 3/8" Flange Nuts (Qty: 4)     | 1    |