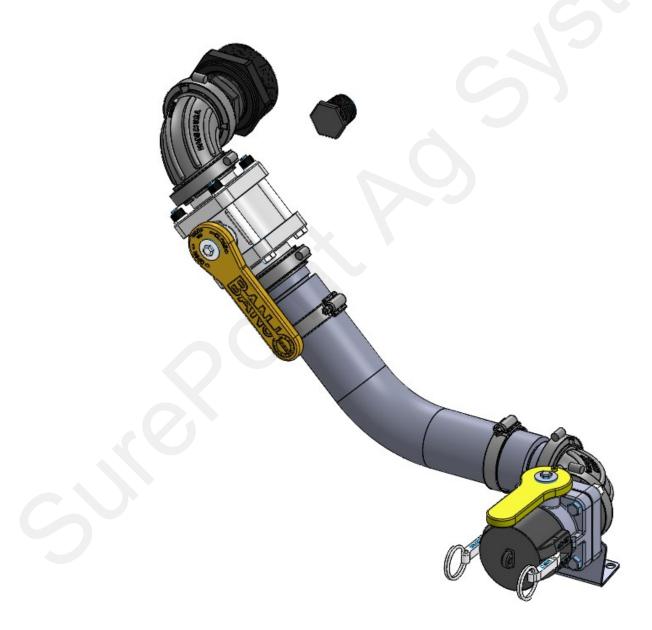

## 520-00-600100

| ITEM NO. | PART NUMBER   | DESCRIPTION                                                         | QTY. |
|----------|---------------|---------------------------------------------------------------------|------|
| 1        | 100-100PLUG   | 1" Pipe Plug                                                        | 1    |
| 2        | 100-300200RB  | 3" MPT x 2" FPT Reducer Bushing                                     | 1    |
| 3        | 102-200MVCF   | 2" Manifold Ball Valve                                              | 1    |
| 4        | 102-200VBR-90 | 2" Mounting Bracket - 90 Degree                                     | 1    |
| 5        | 102-200VBR    | 2" Mounting Bracket - Straight                                      | 1    |
| 6        | 102-200VSFCF  | 200 Series Manifold x 2" Male Quick Coupler Std Port Valve          | 1    |
| 7        | 105-150G      | 1-1/2" EPDM Gasket                                                  | 5    |
| 8        | 105-200BRB    | 2" Manifold x 2" HB                                                 | 2    |
| 9        | 105-200MPT    | 2" Manifold x 2" MPT                                                | 1    |
| 10       | 105-200SWP90  | 2" Manifold Sweep - 90 Degree                                       | 2    |
| 11       | 105-FC200     | 2" Manifold Clamp                                                   | 5    |
| 12       | 106-200CAP    | 2" Cap                                                              | 1    |
| 13       | 280-200-ENF   | 2" Enforcer Fertilizer Solution Hose                                | 5'   |
| 14       | 350-PS288     | Pressure Seal HD Clamp, Size 288 - 2.125" - 2.625"                  | 2    |
| 15       | 384-1004      | Hardware Kit - Qty 6 Size 12 x 1-1/4" Self Drilling Screws with Qty | 1    |
| 16       | 384-1095      | Hardware Kit - 3/8" Hex Cap Bolts and 3/8" Flange Nuts (Qty: 4)     | 1    |