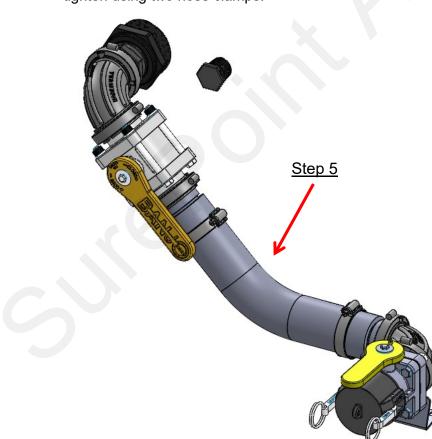

## Step by Step Instructions

- 1. Thread 100-300200RB into tank bung and 105-200MPT into reducer bushing. Plug second tank bung.
- 2. Assemble tank valve manifold fittings as shown.
- Remove nuts on Poly Valve as required to fasten mounting brackets to valve and replace nuts, tighten. (Often, only one bracket is used to mount the fill valve. Straight and 90° bracket are shown to illustrate both options.)
- 4. Using either hardware kit provided, fasten poly valve and mounting brackets to implement.
- 5. Route 2" hose from fill side hose barb to tank opening hose barb and tighten using two hose clamps.