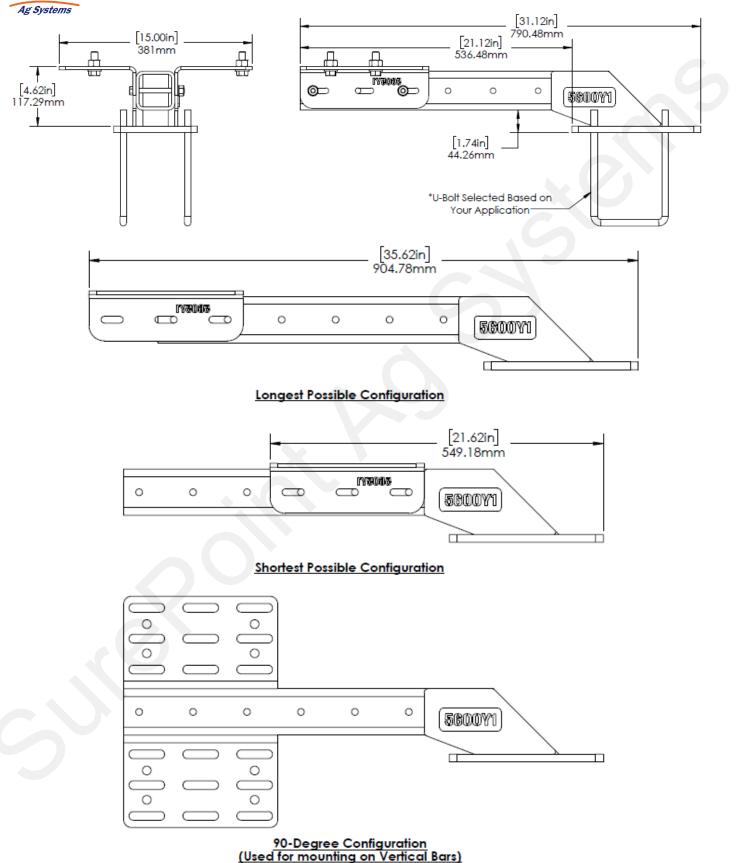

#### Parts List and Exploded View

| ITEM NO. | PART NUMBER  | DESCRIPTION                                           | QTY. |
|----------|--------------|-------------------------------------------------------|------|
| 1        | 400-5600Y1   | Reversible Pump Mounting Bracket - Bar Mount Weldment | 1    |
| 2        | 400-5605Y1   | Reversible Pump Mounting Bracket - Bent Mount Plate   | 2    |
| 3        | 330-06       | 3/8" Flat Washer                                      | 2    |
| 4        | 330-08       | 1/2" Flat Washer                                      | 4    |
| 5        | 300-060400-5 | 3/8" x 4" Hex Head Bolt - G5                          | 2    |
| 6        | 300-080108-5 | 1/2" x 1-1/2" Hex Head Bolt - G5                      | 4    |
| 7        | 323-06       | 3/8" Flange Nut                                       | 2    |
| 8        | 323-08       | 1/2" Flange Nut                                       | 4    |
| 9        | 380-XXXX     | 1/2" U-bolt Kit - Selected Based on Your Application  | 2    |

## Step by Step Instructions

- 1. Mount the 5600Y1 bracket to the desired toolbar using the provided 1/2" U-Bolts. This bracket can be mounted above or below a horizontal toolbar, as well as on the side of a vertical bar. Mount the bracket based on your application
- Bolt the 5605Y1 brackets to the 5600Y1 bracket using the provided 3/8" hardware. You can mount the 5605Y1 brackets in any of the mounting holes provided. Be sure to use 2 mounting holes so the bracket will have intended effect. Tighten 3/8" hardware to secure the brackets.
- 3. Mount the pump to the 5605Y1 brackets using the provided 1/2" hardware. The pump can be mounted in any configuration to fit your application.
- 4. Once pump is in place, be sure the pump is clear of any obstructions (row units, mechanical drive shafts, etc.) Tighten U-Bolts and 1/2" pump hardware.

### Kit Dimensions and Configurations