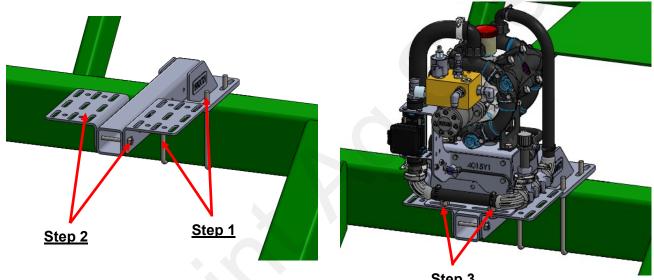

## Step by Step Instructions

- 1. Mount the 5600Y1 bracket to the desired toolbar using the provided 1/2" U-Bolts. This bracket can be mounted above or below a horizontal toolbar, as well as on the side of a vertical bar. Mount the bracket based on your application
- Bolt the 5605Y1 brackets to the 5600Y1 bracket using the provided 3/8" hardware. You can mount the 5605Y1 brackets in any of the mounting holes provided. Be sure to use 2 mounting holes so the bracket will have intended effect. Tighten 3/8" hardware to secure the brackets.
- 3. Mount the pump to the 5605Y1 brackets using the provided 1/2" hardware. The pump can be mounted in any configuration to fit your application.
- 4. Once pump is in place, be sure the pump is clear of any obstructions (row units, mechanical drive shafts, etc.) Tighten U-Bolts and 1/2" pump hardware.