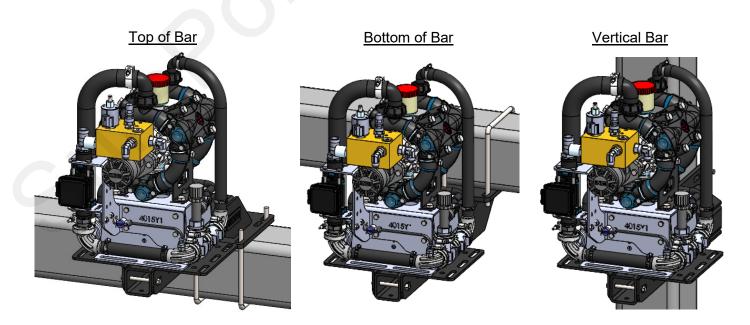

bracket to the desired toolbar using the provided 1/2" U-Bolts. This bracket can be mounted above or below a horizontal toolbar, as well as on the side of a vertical bar. Mount the bracket based on your application
- Bolt the 5605Y1 brackets to the 5600Y1 bracket using the provided 3/8" hardware. You can mount the 5605Y1 brackets in any of the mounting holes provided. Be sure to use 2 mounting holes so the bracket will have intended effect. Tighten 3/8" hardware to secure the brackets.
- 3. Mount the pump to the 5605Y1 brackets using the provided 1/2" hardware. The pump can be mounted in any configuration to fit your application.
- 4. Once pump is in place, be sure the pump is clear of any obstructions (row units, mechanical drive shafts, etc.) Tighten U-Bolts and 1/2" pump hardware.







396-5784Y1 - Universal Pump Mount Installation Instructions

Page 3 © 2022 SurePoint Ag Systems, Inc. Revised: 12/16/2022

## SurePoint Ag Systems

### Kit Dimensions and Configurations