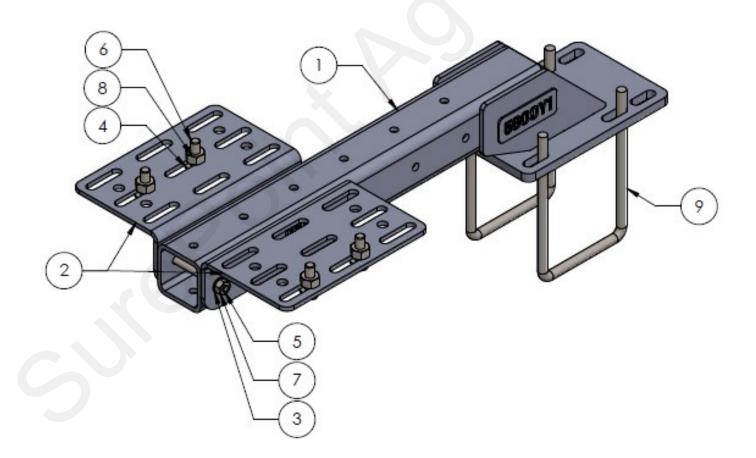

#### Parts List and Exploded View

| ITEM NO. | PART NUMBER  | DESCRIPTION                                           | QTY. |
|----------|--------------|-------------------------------------------------------|------|
| 1        | 400-5600Y1   | Reversible Pump Mounting Bracket - Bar Mount Weldment | 1    |
| 2        | 400-5605Y1   | Reversible Pump Mounting Bracket - Bent Mount Plate   | 2    |
| 3        | 330-06       | 3/8" Flat Washer                                      | 2    |
| 4        | 330-08       | 1/2" Flat Washer                                      | 4    |
| 5        | 300-060400-5 | 3/8" x 4" Hex Head Bolt - G5                          | 2    |
| 6        | 300-080108-5 | 1/2" x 1-1/2" Hex Head Bolt - G5                      | 4    |
| 7        | 323-06       | 3/8" Flange Nut                                       | 2    |
| 8        | 323-08       | 1/2" Flange Nut                                       | 4    |
| 9        | 380-XXXX     | 1/2" U-bolt Kit - Selected Based on Your Application  | 2    |