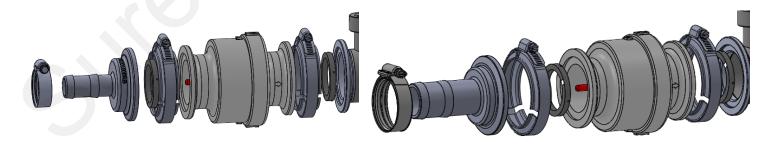

## Parts List For 1" HB Injection Kits

| ITEM NO. | PART NUMBER   | DESCRIPTION                                                            | QTY. |
|----------|---------------|------------------------------------------------------------------------|------|
| 1        | 100-050PLUG   | 1/2" Pipe Plug                                                         | 1    |
| 2        | 105-200G      | (FOR FC220s) 2" EPDM Manifold Gasket for 220 Series Manifold Fittings  | 2    |
| 3        | 105-220100BRB | 2" Full Port Manifold x 1" HB                                          | 1    |
| 4        | 105-FC220     | 2" Full Port Manifold Clamp                                            | 2    |
| 5        | 350-PS020     | Pressure Seal - HD Clamp, Size 20 - 1.125" - 1.5625" (1" AG200 or WBS) | 3    |
| 6        | 507-5610Y1    | M220 Stainless Steel Mixing Chamber                                    | 1    |
| 7        | 105-100TEE    | 1" Manifold Tee                                                        | 1    |
| 8        | 105-100G      | 1" EPDM Manifold Gasket                                                | 5    |
| 9        | 136-MCV100    | 1" Flanged Poly Check Valve                                            | 2    |
| 10       | 105-100BRB    | 1" Manifold x 1" HB                                                    | 2    |
| 11       | 105-FC100     | 1" Manifold Clamp                                                      | 5    |
| 12       | 105-220100CPG | 2" Full Port Manifold x 1" Manifold - Reducer Coupling                 | 1    |

Hose Barb, fittings, gaskets, and clamps will vary with each kit.

1" Inlet/Outlet

Kit shown: 520-00-105250 396-5691Y1 - SurePoint M220 SS Mixing Chamber Kit Instructions

Page 3 © 2022 SurePoint Ag Systems, Inc.