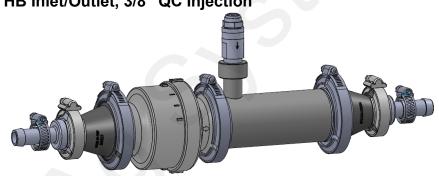

## 396-5691 Y1 SurePoint M220 SS Mixing Chamber Kit Instructions

Kit Number: 520-00-105075

M220 SS Mixing Chamber Kit - 3/4" HB Inlet/Outlet, 3/8" QC Injection

Kit Number: 520-00-105100

M220 SS Mixing Chamber Kit - 1" HB Inlet/Outlet, 3/8" QC Injection

Kit shown: 520-00-105075

Kit shown: 520-00-105100 Kit shown: 520-00-105150

Revised: 5/4/2023