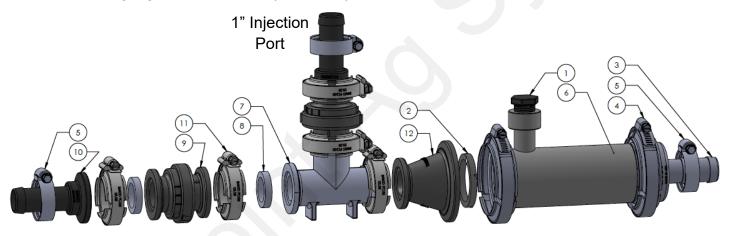

## Parts List For 3/8" QC Injection Kits

| ITEM NO. | PART NUMBER      | DESCRIPTION                                                                | QTY. |
|----------|------------------|----------------------------------------------------------------------------|------|
| 1        | 105-100075BRB    | 1" Manifold x 3/4" HB                                                      | 2    |
| 2        | 105-100G-H       | 1" EPDM Manifold Gasket                                                    | 2    |
| 3        | 105-200G-H       | (FOR FC220s) 2" EPDM Manifold Gasket for 220 Series Manifold Fit-<br>tings | 3    |
| 4        | 105-220100CPG    | 2" Full Port Manifold x 1" Manifold - Reducer Coupling                     | 2    |
| 5        | 105-220CV        | 2" Full Port Manifold Check Valve                                          | 1    |
| 6        | 105-FC100        | 1" Manifold Clamp                                                          | 2    |
| 7        | 105-FC220        | 2" Full Port Manifold Clamp                                                | 3    |
| 8        | 113-06-038050-P  | QC to MPT - 3/8" QC x 1/2" MPT - polypropylene                             | 1    |
| 9        | 350-1208         | SS Hose Clamp - Size 12 - 1-1/4" Diameter (fits 3/4" AG200)                | 2    |
| 10       | 507-5610Y1       | SurePoint SS Mixing Chamber - M220 Flanges, 1/2" Injection Port            | 1    |
| 11       | 716-333-0011-102 | 1/2" SS N-Serve Checkvalve - 12 PSI w/ Extreme Viton                       | 1    |

Kit shown: 520-00-105075

Kit shown: 520-00-105100 Kit shown: 520-00-105150

Revised: 5/4/2023