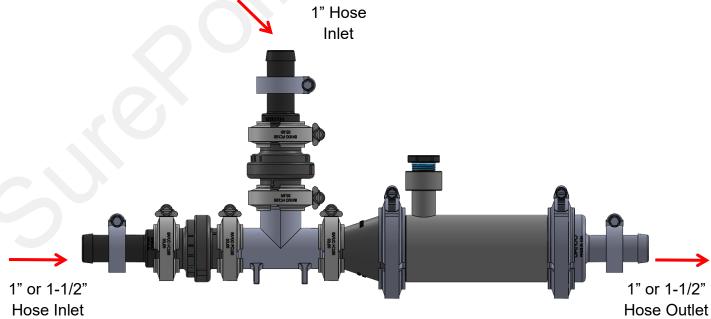

## Step by Step Instructions

- 1. Assemble Mixing Chamber fittings as shown.
- 2. Connect hose coming from each pump (after the flowmeter) to inlet hose barbs or quick connect fittings.
- 3. Connect hose from system (Section Valves, LiquiShift, Flow Indicators, etc.) to outlet hose barb.