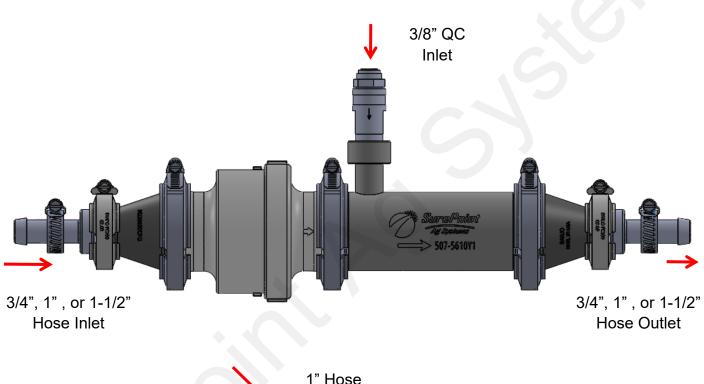

## Step by Step Instructions

- 1. Assemble Mixing Chamber fittings as shown.
- 2. Connect hose coming from each pump (after the flowmeter) to inlet hose barbs or quick connect fittings.
- 3. Connect hose from system (Section Valves, LiquiShift, Flow Indicators, etc.) to outlet hose barb.