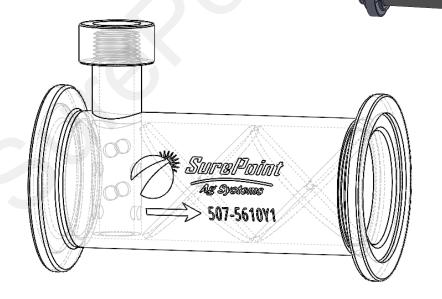

## Parts List For 3/8" QC Injection Kits

| ITEM NO. | PART NUMBER      | DESCRIPTION                                                                | QTY. |
|----------|------------------|----------------------------------------------------------------------------|------|
| 1        | 105-100075BRB    | 1" Manifold x 3/4" HB                                                      | 2    |
| 2        | 105-100G-H       | 1" EPDM Manifold Gasket                                                    | 2    |
| 3        | 105-200G-H       | (FOR FC220s) 2" EPDM Manifold Gasket for 220 Series Manifold Fit-<br>tings | 3    |
| 4        | 105-220100CPG    | 2" Full Port Manifold x 1" Manifold - Reducer Coupling                     | 2    |
| 5        | 105-220CV        | 2" Full Port Manifold Check Valve                                          | 1    |
| 6        | 105-FC100        | 1" Manifold Clamp                                                          | 2    |
| 7        | 105-FC220        | 2" Full Port Manifold Clamp                                                | 3    |
| 8        | 113-06-038050-P  | QC to MPT - 3/8" QC x 1/2" MPT - polypropylene                             | 1    |
| 9        | 350-1208         | SS Hose Clamp - Size 12 - 1-1/4" Diameter (fits 3/4" AG200)                | 2    |
| 10       | 507-5610Y1       | SurePoint SS Mixing Chamber - M220 Flanges, 1/2" Injection Port            | 1    |
| 11       | 716-333-0011-102 | 1/2" SS N-Serve Checkvalve - 12 PSI w/ Extreme Viton                       | 1    |