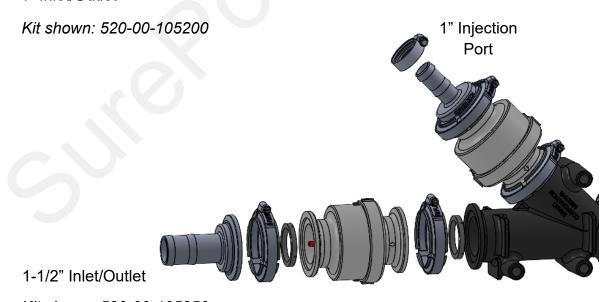

## Parts List For 1" HB Injection Kits

| ITEM NO. | PART NUMBER   | DESCRIPTION                                                            | QTY. |
|----------|---------------|------------------------------------------------------------------------|------|
| 1        | 100-050PLUG   | 1/2" Pipe Plug                                                         | 1    |
| 2        | 105-200G      | (FOR FC220s) 2" EPDM Manifold Gasket for 220 Series Manifold Fittings  | 2    |
| 3        | 105-220100BRB | 2" Full Port Manifold x 1" HB                                          | 1    |
| 4        | 105-FC220     | 2" Full Port Manifold Clamp                                            | 2    |
| 5        | 350-PS020     | Pressure Seal - HD Clamp, Size 20 - 1.125" - 1.5625" (1" AG200 or WBS) | 3    |
| 6        | 507-5610Y1    | M220 Stainless Steel Mixing Chamber                                    | 1    |
| 7        | 105-100TEE    | 1" Manifold Tee                                                        | 1    |
| 8        | 105-100G      | 1" EPDM Manifold Gasket                                                | 5    |
| 9        | 136-MCV100    | 1" Flanged Poly Check Valve                                            | 2    |
| 10       | 105-100BRB    | 1" Manifold x 1" HB                                                    | 2    |
| 11       | 105-FC100     | 1" Manifold Clamp                                                      | 5    |
| 12       | 105-220100CPG | 2" Full Port Manifold x 1" Manifold - Reducer Coupling                 | 1    |

Hose Barb, fittings, gaskets, and clamps will vary with each kit.

1" Inlet/Outlet

Kit shown: 520-00-105250 396-5691Y1 - SurePoint M220 SS Mixing Chamber Kit Instructions

Page 3 © 2022 SurePoint Ag Systems, Inc.