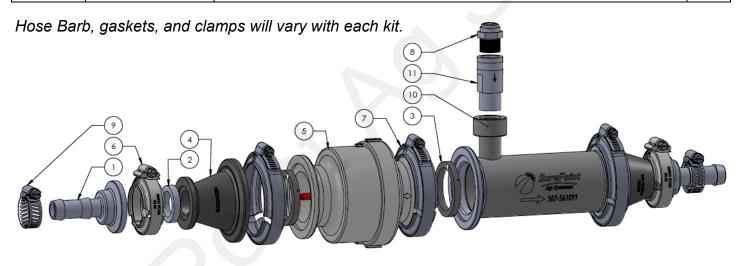

## Parts List For 3/8" QC Injection Kits

| ITEM NO. | PART NUMBER      | DESCRIPTION                                                                | QTY. |
|----------|------------------|----------------------------------------------------------------------------|------|
| 1        | 105-100075BRB    | 1" Manifold x 3/4" HB                                                      | 2    |
| 2        | 105-100G-H       | 1" EPDM Manifold Gasket                                                    | 2    |
| 3        | 105-200G-H       | (FOR FC220s) 2" EPDM Manifold Gasket for 220 Series Manifold Fit-<br>tings | 3    |
| 4        | 105-220100CPG    | 2" Full Port Manifold x 1" Manifold - Reducer Coupling                     | 2    |
| 5        | 105-220CV        | 2" Full Port Manifold Check Valve                                          | 1    |
| 6        | 105-FC100        | 1" Manifold Clamp                                                          | 2    |
| 7        | 105-FC220        | 2" Full Port Manifold Clamp                                                | 3    |
| 8        | 113-06-038050-P  | QC to MPT - 3/8" QC x 1/2" MPT - polypropylene                             | 1    |
| 9        | 350-1208         | SS Hose Clamp - Size 12 - 1-1/4" Diameter (fits 3/4" AG200)                | 2    |
| 10       | 507-5610Y1       | SurePoint SS Mixing Chamber - M220 Flanges, 1/2" Injection Port            | 1    |
| 11       | 716-333-0011-102 | 1/2" SS N-Serve Checkvalve - 12 PSI w/ Extreme Viton                       | 1    |

Kit shown: 520-00-105075

Kit shown: 520-00-105100 Kit shown: 520-00-105150

Revised: 5/4/2023