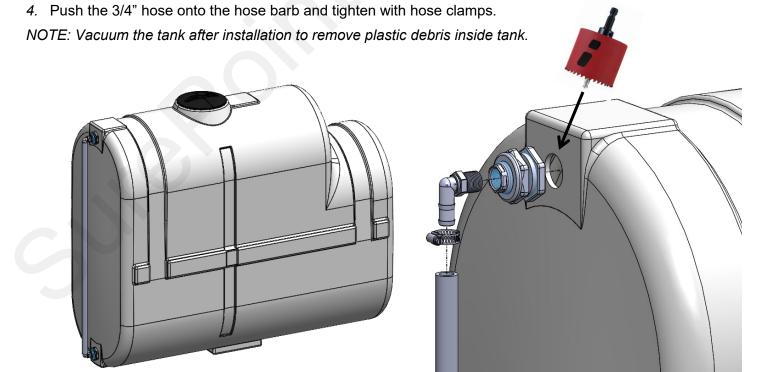

1. Use a hole saw to drill a hole in the tank towards the top and bottom for bung installation in the desired location.

NOTE: A 3/4" bung requires a 1-3/4" hole saw.

- 2. Tighten the reverse threads on the tank bung with the nut on the inside as shown.
- 3. Use pipe thread sealant and thread the 3/4" MPT x 3/4" Hose Barb 90 Degree fitting into the tank bung.

Revised: 6/2/2022