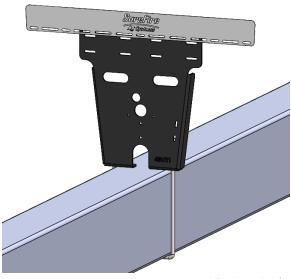

## Suggested Items

400-2010A1 Holds up to 12 Flow Indicators

396-5478Y1 - Hitch Mounted Flow Indicator / Sentinel Mounting Instructions © 2022 SureFire Ag Systems, Inc.

400-4217Y1 Holds up to 16 Flow Indicators