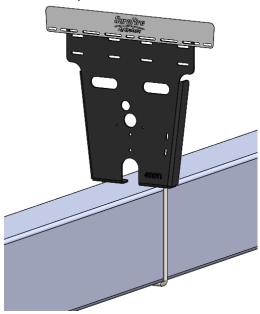

## Suggested Items

400-2010A1 Holds up to 12 Flow Indicators

396-5478Y1 - Hitch Mounted Flow Indicator / Sentinel Mounting Instructions © 2022 SureFire Ag Systems, Inc.

400-4217Y1 Holds up to 16 Flow Indicators