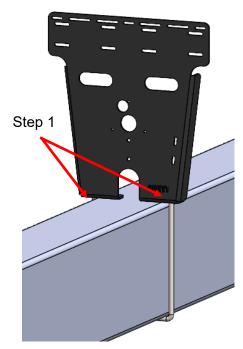

1. Mount 400-4511Y1 to hitch using provided u-bolt. Kit 515-02-100301: Follow same instructions with 8" x 16" u-bolt kit