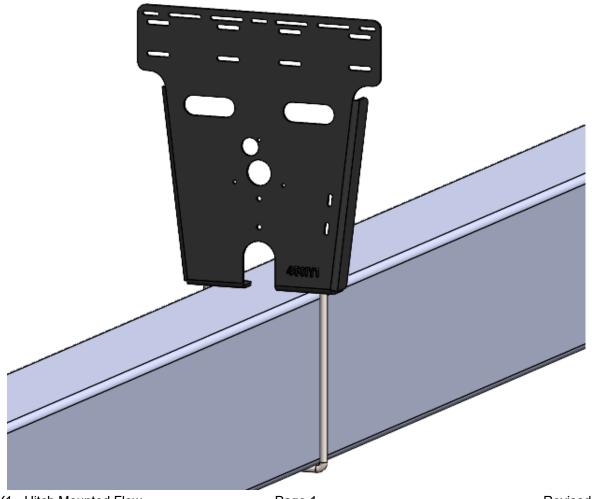

## 396-5478Y1 Hitch Mounted Flow Indicator / Sentinel Mounting Instructions

Kit Number: 515-02-100300

Kit Description: Hitch Mount Flow Indicator / Sentinel Mounting

Bracket Kit - Includes u-bolt for 8 x 12 Hitch

1. Mount 400-4511Y1 to hitch using provided u-bolt. Kit 515-02-100301: Follow same instructions with 8" x 16" u-bolt kit