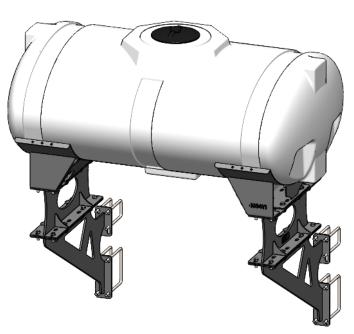

## Wing Tank Kit With Row Box Lift Kit

396-0000Y1 - Brand "Kit" Instruction Sheet

Page 2 © 2019 SureFire Ag Systems, Inc.

Revised: 1/27/2022