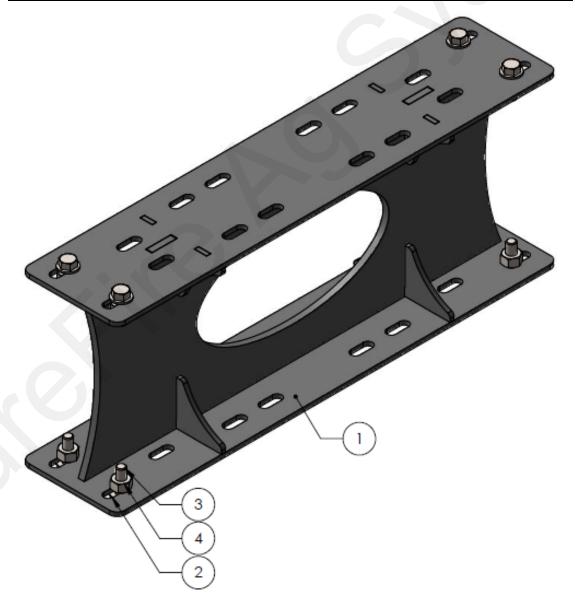

## 396-5469Y1 Wing Tank Row Box Lift Kit Mounting Instructions

Kit Number: 530-00-800100

| ITEM NO. | PART NUMBER   | DESCRIPTION                                 | QTY. |
|----------|---------------|---------------------------------------------|------|
| 1        | 420-4598Y1-BK | SureFire Ag Wing Tank Row Box Riser Bracket | 4    |
| 2        | 330-08        | 1/2" Flat Washer                            | 32   |
| 3        | 300-080108-5  | 1/2" x 1-1/2" Hex Head Bolt - G5            | 32   |
| 4        | 323-08        | 1/2" Flange Nut                             | 32   |

## Step by Step Instructions

- 1. If you have a row box planter, you will receive this kit with your regular tank mounting brackets. Follow the instructions for your specific planter, and stop after you mount the wing tank brackets to the wings of your planter.
- 2. Place the 4598Y1 bracket on top of your wing tank bracket. Using the provided hardware, loosely bolt the riser bracket to your wing tank bracket.
- Place the tank saddle on top of the riser bracket and loosely bolt them together. Follow the remaining instructions on your specific tank kit.