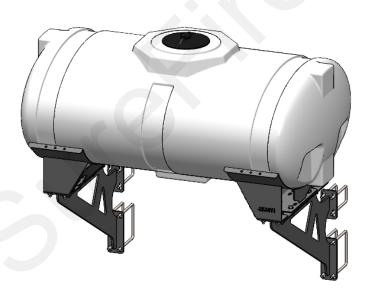

2   |
| 3        | 300-080108-5  | 1/2" x 1-1/2" Hex Head Bolt - G5            | 32   |
| 4        | 323-08        | 1/2" Flange Nut                             | 32   |



Revised: 1/27/2022



## Step by Step Instructions

- 1. If you have a row box planter, you will receive this kit with your regular tank mounting brackets. Follow the instructions for your specific planter, and stop after you mount the wing tank brackets to the wings of your planter.
- 2. Place the 4598Y1 bracket on top of your wing tank bracket. Using the provided hardware, loosely bolt the riser bracket to your wing tank bracket.
- Place the tank saddle on top of the riser bracket and loosely bolt them together. Follow the remaining instructions on your specific tank kit.



## Wing Tank Kit Without Row Box Lift Kit



## Wing Tank Kit With Row Box Lift Kit



396-0000Y1 - Brand "Kit" Instruction Sheet

Page 2 © 2019 SureFire Ag Systems, Inc.

Revised: 1/27/2022