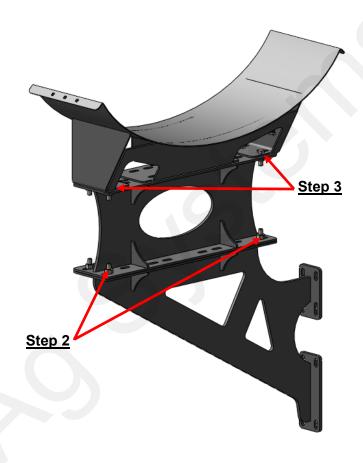

## Step by Step Instructions

- 1. If you have a row box planter, you will receive this kit with your regular tank mounting brackets. Follow the instructions for your specific planter, and stop after you mount the wing tank brackets to the wings of your planter.
- 2. Place the 4598Y1 bracket on top of your wing tank bracket. Using the provided hardware, loosely bolt the riser bracket to your wing tank bracket.
- Place the tank saddle on top of the riser bracket and loosely bolt them together. Follow the remaining instructions on your specific tank kit.