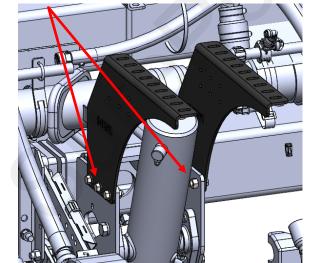

- 1. Mount 400-5467Y1 to the support plate using three (3) 1/2" x 1-1/2" flange head bolts and top lock nuts.
- 2. Mount 400-1314A2 on top of both 400-5467Y1 using four (4) 1/2" x 1-1/2" flange head bolts and top lock nuts.
- 3. Mount pump to 400-1314A2 using four (4) 1/2" x 1-1/2" flange head bolts and top lock nuts.