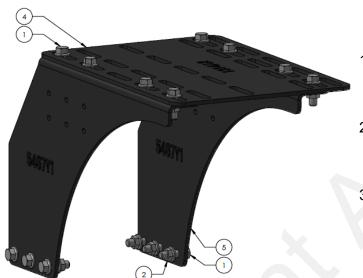

## **Massey Over Tire Pump Mount**

| ITEM NO. | PART NUMBER   | DESCRIPTION                                 | QTY. |
|----------|---------------|---------------------------------------------|------|
| 1        | 307-080108-5  | Flange Bolt - 1/2" x 1-1/2" G5              | 14   |
| 2        | 325-08        | Top Lock Flange Nut, 1/2"-13 - G5           | 14   |
| 3        | 396-5468Y1    | Massey Over Tire Pump Mounting Instructions | 1    |
| 4        | 400-1314A2-BK | Over Tire Pump Mount - Top Plate            | 1    |
| 5        | 400-5467Y1-BK | Massey Over Tire Pump Mount - Side Rail     | 2    |

- 1. Mount 400-5467Y1 to the support plate using three (3) 1/2" x 1-1/2" flange head bolts and top lock nuts.
- 2. Mount 400-1314A2 on top of both 400-5467Y1 using four (4) 1/2" x 1-1/2" flange head bolts and top lock nuts.
- 3. Mount pump to 400-1314A2 using four (4) 1/2" x 1-1/2" flange head bolts and top lock nuts.