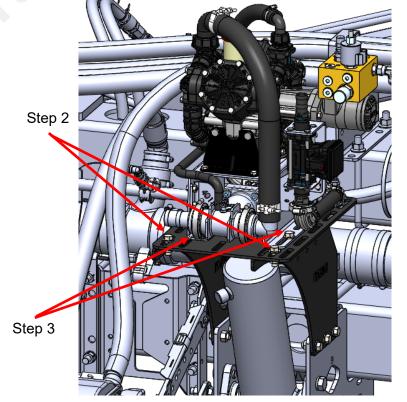

- 1. Mount 400-5467Y1 to the support plate using three (3) 1/2" x 1-1/2" flange head bolts and top lock nuts.
- 2. Mount 400-1314A2 on top of both 400-5467Y1 using four (4) 1/2" x 1-1/2" flange head bolts and top lock nuts.
- 3. Mount pump to 400-1314A2 using four (4) 1/2" x 1-1/2" flange head bolts and top lock nuts.