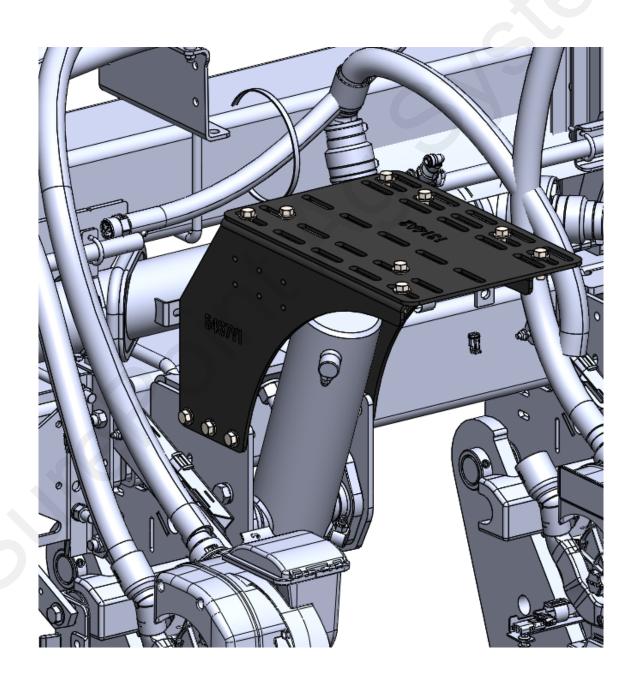

## 396-5468Y1 Massey Over Tire Pump Mount Installation Instructions

Kit Number: 515-03-301100

**Kit Description: Massey Over Tire Pump Mount** 

Revised: 7/21/2023

Step 1