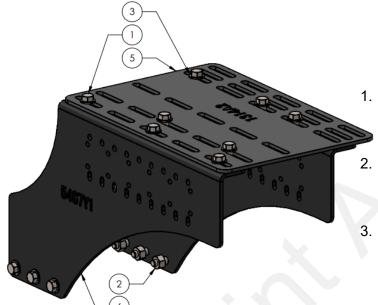

## **Massey Over Tire Pump Mount**

| ITEM NO. | PART NUMBER   | DESCRIPTION                                 | QTY. |
|----------|---------------|---------------------------------------------|------|
| 1        | 300-080108-5  | 1/2" x 1-1/2" Hex Head Bolt                 | 14   |
| 2        | 323-08        | 1/2" Flange Nut                             | 14   |
| 3        | 330-08        | 1/2" Flat Washer                            | 14   |
| 4        | 396-5468Y1    | Massey Over Tire Pump Mounting Instructions | 1    |
| 5        | 400-1314A2-BK | Over Tire Pump Mount - Top Plate            | 1    |
| 6        | 400-5467Y1-BK | Massey Over Tire Pump Mount - Side Rail     | 2    |

- Mount 400-5467Y1 to the support plate using three (3) 1/2" x 1-1/2" hex head bolts, washers, and nuts
- 2. Mount 400-1314A2 on top of both 400-5467Y1 using four (4) 1/2" x 1-1/2" hex head bolts, washers, and nuts.
- 3. Mount pump to 400-1314A2 using four (4) 1/2" x 1-1/2" hex head bolts, washers, and nuts.