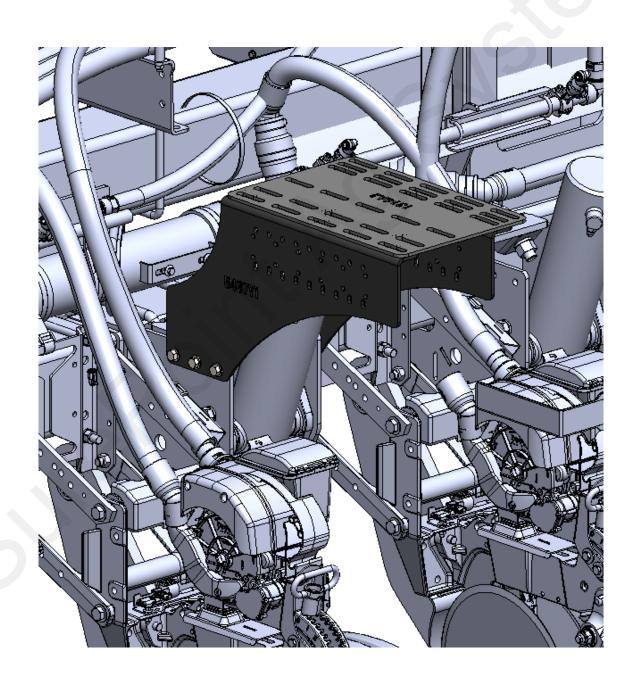

## 396-5468Y1 Massey Over Tire Pump Mount Installation Instructions

Kit Number: 515-03-301100

**Kit Description: Massey Over Tire Pump Mount** 



Revised: 5/2/2022



## Parts List and Installation Instructions 515-03-301100

## **Massey Over Tire Pump Mount**

| ITEM NO. | PART NUMBER   | DESCRIPTION                                 | QTY. |
|----------|---------------|---------------------------------------------|------|
| 1        | 300-080108-5  | 1/2" x 1-1/2" Hex Head Bolt                 | 14   |
| 2        | 323-08        | 1/2" Flange Nut                             | 14   |
| 3        | 330-08        | 1/2" Flat Washer                            | 14   |
| 4        | 396-5468Y1    | Massey Over Tire Pump Mounting Instructions | 1    |
| 5        | 400-1314A2-BK | Over Tire Pump Mount - Top Plate            | 1    |
| 6        | 400-5467Y1-BK | Massey Over Tire Pump Mount - Side Rail     | 2    |



- Mount 400-5467Y1 to t