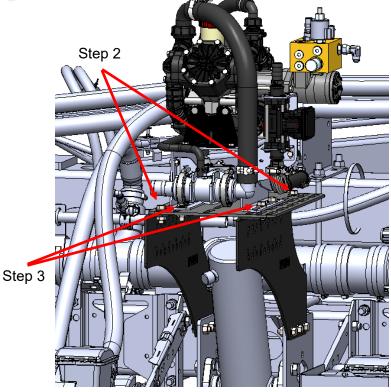

- Mount 400-5467Y1 to the support plate using three (3) 1/2" x 1-1/2" hex head bolts, washers, and nuts
- 2. Mount 400-1314A2 on top of both 400-5467Y1 using four (4) 1/2" x 1-1/2" hex head bolts, washers, and nuts.
- 3. Mount pump to 400-1314A2 using four (4) 1/2" x 1-1/2" hex head bolts, washers, and nuts.