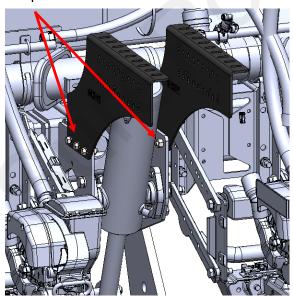

- Mount 400-5467Y1 to the support plate using three (3) 1/2" x 1-1/2" hex head bolts, washers, and nuts
- 2. Mount 400-1314A2 on top of both 400-5467Y1 using four (4) 1/2" x 1-1/2" hex head bolts, washers, and nuts.
- 3. Mount pump to 400-1314A2 using four (4) 1/2" x 1-1/2" hex head bolts, washers, and nuts.