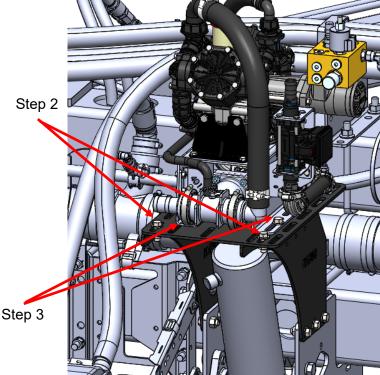

- 1. Mount 400-5467Y1 to the support plate using three (3) 1/2" x 1-1/2" hex head bolts, washers, and nuts
- 2. Mount 400-1314A2 on top of both 400-5467Y1 using four (4) 1/2" x 1-1/2" hex head bolts, washers, and nuts.
- 3. Mount pump to 400-1314A2 using four (4) 1/2" x 1-1/2" hex head bolts, washers, and nuts.