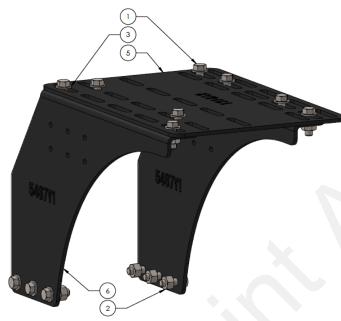

## **Massey Over Tire Pump Mount**

| ITEM NO. | PART NUMBER   | DESCRIPTION                                 | QTY. |
|----------|---------------|---------------------------------------------|------|
| 1        | 300-080108-5  | 1/2" x 1-1/2" Hex Head Bolt                 | 14   |
| 2        | 323-08        | 1/2" Flange Nut                             | 14   |
| 3        | 330-08        | 1/2" Flat Washer                            | 14   |
| 4        | 396-5468Y1    | Massey Over Tire Pump Mounting Instructions | 1    |
| 5        | 400-1314A2-BK | Over Tire Pump Mount - Top Plate            | 1    |
| 6        | 400-5467Y1-BK | Massey Over Tire Pump Mount - Side Rail     | 2    |

- 1. Mount 400-5467Y1 to the support plate using three (3) 1/2" x 1-1/2" hex head bolts, washers, and nuts
- 2. Mount 400-1314A2 on top of both 400-5467Y1 using four (4) 1/2" x 1-1/2" hex head bolts, washers, and nuts.
- 3. Mount pump to 400-1314A2 using four (4) 1/2" x 1-1/2" hex head bolts, washers, and nuts.