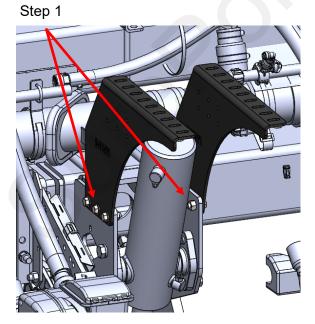

- 1. Mount 400-5467Y1 to the support plate using three (3) 1/2" x 1-1/2" hex head bolts, washers, and nuts
- 2. Mount 400-1314A2 on top of both 400-5467Y1 using four (4) 1/2" x 1-1/2" hex head bolts, washers, and nuts.
- 3. Mount pump to 400-1314A2 using four (4) 1/2" x 1-1/2" hex head bolts, washers, and nuts.