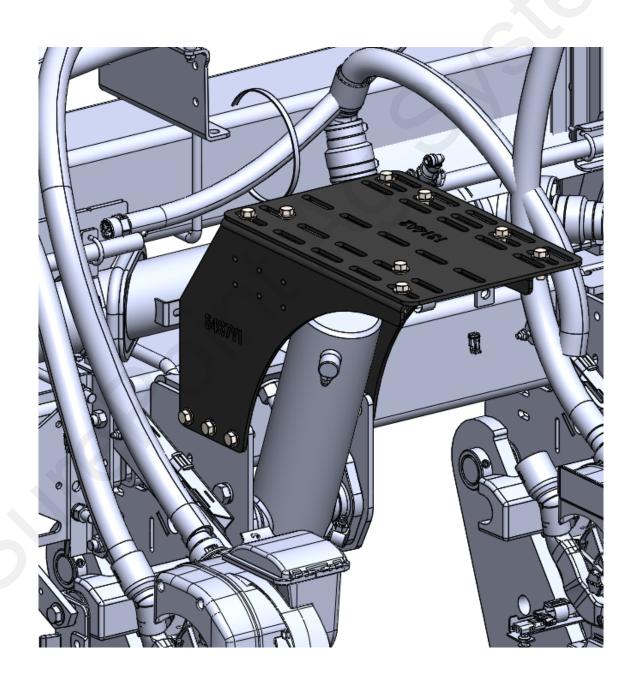

## 396-5468Y1 Massey Over Tire Pump Mount Installation Instructions

Kit Number: 515-03-301100

**Kit Description: Massey Over Tire Pump Mount** 

Revised: 2/2/2023

396-5468Y1 - Massey Over Tire Pump Mount Installation Instructions

Page 2 © 2023 SurePoint Ag Systems, Inc.

Revised: 2/2/2023