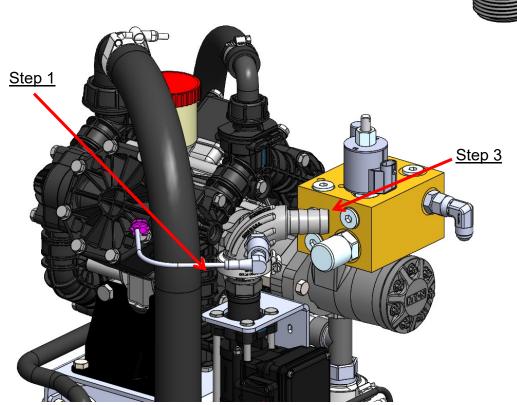

## <u>Installation Instructions</u>:

1. Thread 105-100MPT into flowmeter.

2. Assemble fittings as shown.

3. Route 1" hose and tighten with a hose clamp.

4. Plug 2-pin pressure sensor connector into the pump harness connector labeled "Pressure".