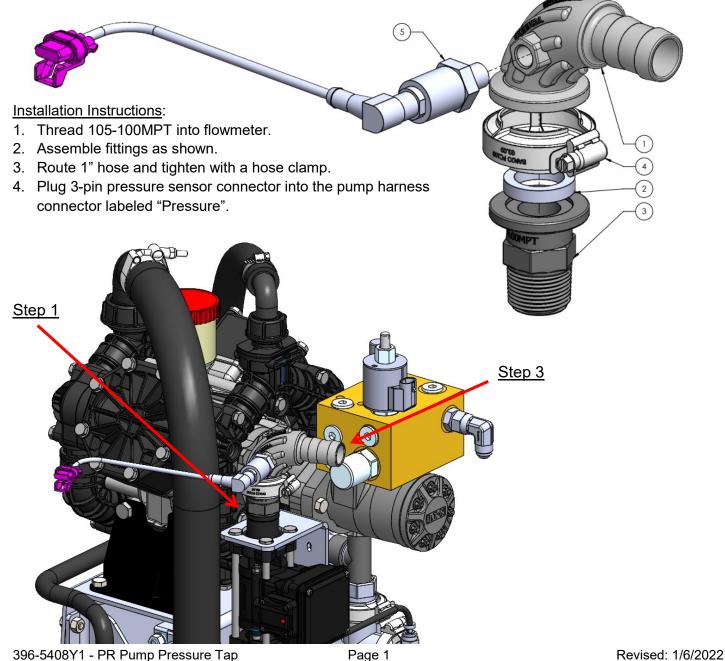

## 396-5408Y1 PR Pump Pressure Tap Assembly Instructions

| 520-00-055600 - PR Pump Pressure Tap Kit - 100 PSI 3 Wire (0 - 5 V DC) |                  |                                                                       |     |  |  |
|------------------------------------------------------------------------|------------------|-----------------------------------------------------------------------|-----|--|--|
| Item No.                                                               | Part Number      | Description                                                           | Qty |  |  |
| 1                                                                      | 105-100BRBSWPG90 | 1" Manifold x 1" Hose Barb - 1/4" Gauge Port - 90 Degree Sweep        | 1   |  |  |
| 2                                                                      | 105-100G         | 1" EPDM Manifold Gasket                                               | 1   |  |  |
| 3                                                                      | 105-100MPT       | 1" Flange x 1" MPT                                                    | 1   |  |  |
| 4                                                                      | 105-FC100        | 1" Manifold Clamp                                                     | 1   |  |  |
| 5                                                                      | 521-05-050150    | 3 Wire Pressure Sensor (0 - 5 V DC) with 3 pin 150 MP Tower Connector | 1   |  |  |
| 6                                                                      | 396-5408Y1       | PR Pump Pressure Tap Kit Assembly Instructions                        | 1   |  |  |

## <u>Installation Instructions</u>:

1. Thread 105-100MPT into flowmeter.

2. Assemble fittings as shown.

3. Route 1" hose and tighten with a hose clamp.

4. Plug 2-pin pressure sensor connector into the pump harness connector labeled "Pressure".