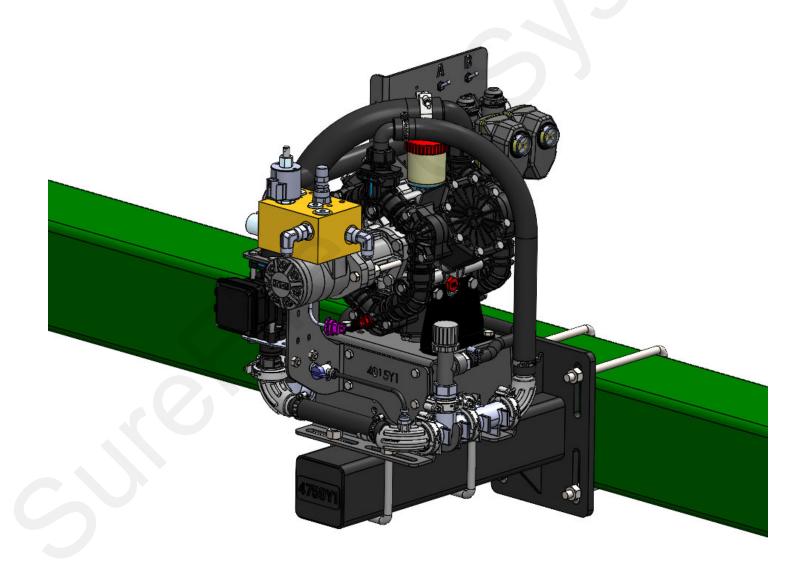

## **Parts List and Instructions**

| Ag Syste<br>ITEM       |                                                                                                                                                                                              |                                                                  |        |
|------------------------|----------------------------------------------------------------------------------------------------------------------------------------------------------------------------------------------|------------------------------------------------------------------|--------|
| NO.                    | PART NUMBER                                                                                                                                                                                  | DESCRIPTION                                                      | QTY.   |
| 1                      | 380-1023                                                                                                                                                                                     | 1/2" U-bolt Kit - fits 4" x 4" - (4" opening) includes flange nu | its 2  |
| 2                      | 400-4759Y1-BK                                                                                                                                                                                | Saddle Tank Pump Mounting Bracket - 4x4 Tube                     | 1      |
|                        | 475011                                                                                                                                                                                       | U-bolt may vary                                                  |        |
| [10.50in]<br>266.70mm  |                                                                                                                                                                                              | [4.00in]<br>101.60mm<br>444.50mm<br>[20.50in]<br>520.70mm        |        |
| 1. N<br>U<br>N<br>2. N | Allation Instructions:<br>Mount the 400-4759Y1 in<br>Ising u-bolt kit as specific<br>Note: The u-bolt size with<br>Model or configuration.<br>Mount the PumpRight p<br>provided 4x4 u-bolts. | mounting bracket<br>fied.<br><i>Il vary by implement</i>         | Step 1 |