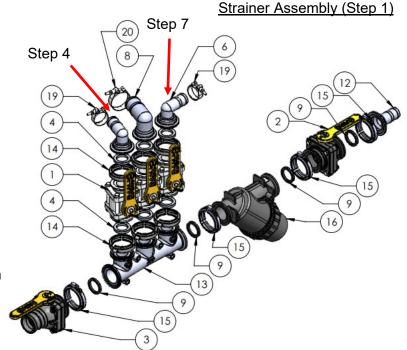

#### Step by Step Instructions

 Assemble fill kit strainer assembly as shown, using manifold clamps and gaskets.

Note: Angle valves slightly to allow clearance of handles

- 2. Thread desired Manifold x MPT fitting into tank.
- Assemble tank connection assembly as shown, using manifold clamps and gaskets.
- Route 1-1/2" hose from strainer assembly hose barb to tank connection assembly hose barb. Tighten with clamps. Repeat steps 3 and 4 for second 105-200150BRB90.
- 5. Thread desired Manifold x MPT fitting into 3rd tank.
- Assemble 2" tank connection assembly as shown, using manifold clamps and gaskets.
- 7. Route 2" hose from strainer assembly hose barb to 2" tank connection hose barb. Tighten with clamps.