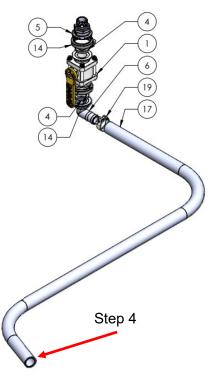

#### Step by Step Instructions

 Assemble fill kit strainer assembly as shown, using manifold clamps and gaskets.

Note: Angle valves slightly to allow clearance of handles

- 2. Thread desired Manifold x MPT fitting into tank.
- Assemble tank connection assembly as shown, using manifold clamps and gaskets.
- Route 1-1/2" hose from strainer assembly hose barb to tank connection assembly hose barb. Tighten with clamps. Repeat steps 3 and 4 for second 105-200150BRB90.
- 5. Thread desired Manifold x MPT fitting into 3rd tank.
- Assemble 2" tank connection assembly as shown, using manifold clamps and gaskets.
- 7. Route 2" hose from strainer assembly hose barb to 2" tank connection hose barb. Tighten with clamps.