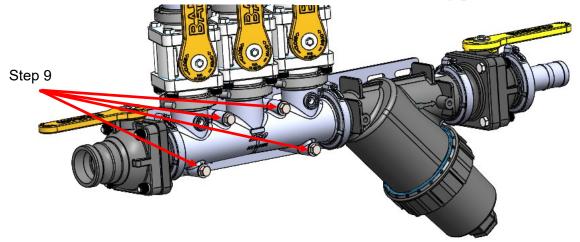

### Step by Step Instructions

- 8. Mount 400-5117Y1 to 102-220MVSFFP valve as shown, by disassembling valve and using its hardware.
- 9. Secure the bracket to 105-220200EXT as shown, using four (4) 3/8" x 4" hex head bolts, nylock nuts, and washers.