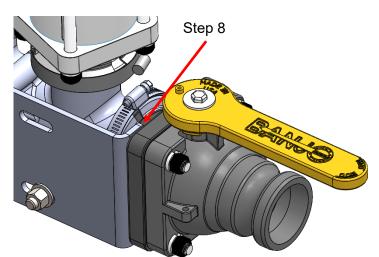

### Step by Step Instructions

- 8. Mount 400-5117Y1 to 102-220MVSFFP valve as shown, by disassembling valve and using its hardware.
- 9. Secure the bracket to 105-220200EXT as shown, using four (4) 3/8" x 4" hex head bolts, nylock nuts, and washers.