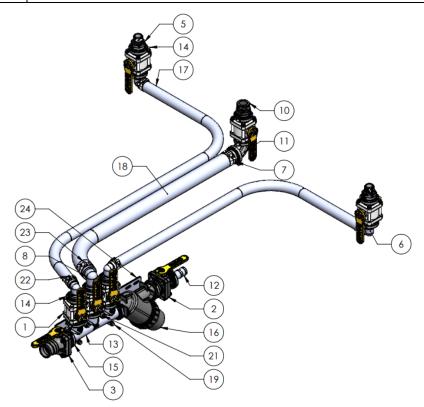

# Parts List and Exploded View

| ITEM<br>NO. | PART NUMBER     | DESCRIPTION                                                                  | QTY. |
|-------------|-----------------|------------------------------------------------------------------------------|------|
| 1           | 102-200MVCF     | 2" Manifold Standard Port Poly Valve                                         | 6    |
| 2           | 102-220MVSCF    | 2" Manifold Stubby Full Port Poly Valve                                      | 1    |
| 3           | 102-220MVSFFP   | 220 Series Manifold x 2" Male Quick Coupler Full Port Poly Valve             | 1    |
| 4           | 105-150G        | 1-1/2" EPDM Gasket                                                           | 13   |
| 5           | 105-200125MPT   | 2" Manifold x 1-1/4" MPT                                                     | 2    |
| 6           | 105-200150BRB90 | 2" Manifold x 1-1/2" HB - 90 Degree                                          | 4    |
| 7           | 105-200BRB      | 2" Manifold x 2" HB                                                          | 1    |
| 8           | 105-200BRB90    | 2" Manifold x 2" HB - 90 Degree                                              | 1    |
| 9           | 105-200G        | 2" EPDM Manifold Gasket for 220 Series Manifold Fittings                     | 4    |
| 10          | 105-200MPT      | 2" Manifold x 2" MPT                                                         | 1    |
| 11          | 105-200SWP90    | 2" Manifold Sweep - 90 Degree                                                | 1    |
| 12          | 105-220150BRB   | 2" Full Port Manifold x 1-1/2" HB                                            | 1    |
| 13          | 105-220200EXT   | KZ 3-Section, 2" Standard Port Manifold x 2" Full Port Manifold Inlet/Outlet | 1    |
| 14          | 105-FC200       | 2" Manifold Clamp                                                            | 13   |
| 15          | 105-FC220       | 2" Full Port Manifold Clamp                                                  | 4    |
| 16          | 109-220MLS-20   | 2" 220 Series Manifold Y Strainer - 20 Mesh                                  | 1    |
| 17          | 280-150-ENF     | 1-1/2" Enforcer Fertilizer Solution Hose                                     | 30   |
| 18          | 280-200-ENF     | 2" Enforcer Fertilizer Solutions Hose                                        | 15   |
| 19          | 300-060400-5    | 3/8" x 4" Hex Head Bolt - G5                                                 | 4    |
| 20          | 321-06-SS       | 3/8" Nylock Nut - SS                                                         | 4    |
| 21          | 330-06          | 3/8" Flat Washer                                                             | 8    |
| 22          | 350-TC181       | T-Bolt Hose Clamp - 1.81 - 2.06" Diameter                                    | 4    |
| 23          | 350-TC231       | T-Bolt Hose Clamp - 2.31 - 2.62" Diameter                                    | 2    |
| 24          | 400-5117Y1      | Fill Kit Bracket for 3 Tank Manifold                                         | 1    |

#### Step by Step Instructions

 Assemble fill kit strainer assembly as shown, using manifold clamps and gaskets.

Note: Angle valves slightly to allow clearance of handles

- 2. Thread desired Manifold x MPT fitting into tank.
- Assemble tank connection assembly as shown, using manifold clamps and gaskets.
- Route 1-1/2" hose from strainer assembly hose barb to tank connection assembly hose barb. Tighten with clamps. Repeat steps 3 and 4 for second 105-200150BRB90.
- 5. Thread desired Manifold x MPT fitting into 3rd tank.
- Assemble 2" tank connection assembly as shown, using manifold clamps and gaskets.
- 7. Route 2" hose from strainer assembly hose barb to 2" tank connection hose barb. Tighten with clamps.