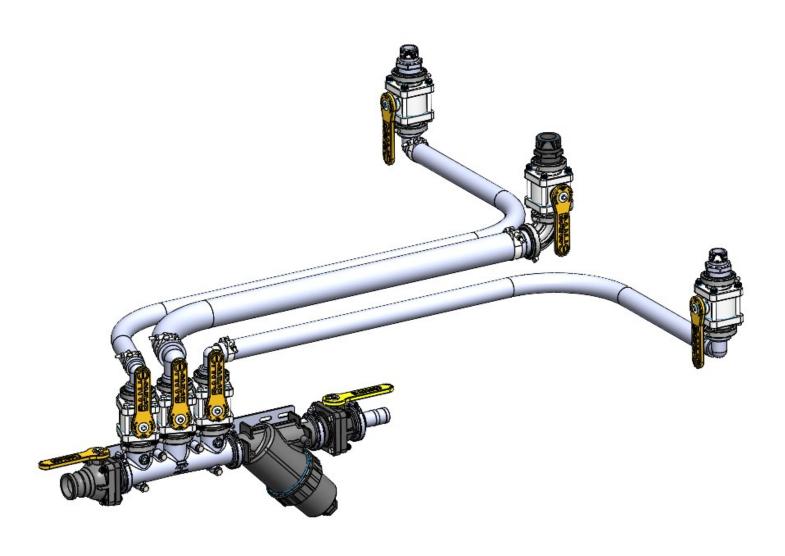

# Parts List and Exploded View

| ITEM<br>NO. | PART NUMBER     | DESCRIPTION                                                                  | QTY. |
|-------------|-----------------|------------------------------------------------------------------------------|------|
| 1           | 102-200MVCF     | 2" Manifold Standard Port Poly Valve                                         | 6    |
| 2           | 102-220MVSCF    | 2" Manifold Stubby Full Port Poly Valve                                      | 1    |
| 3           | 102-220MVSFFP   | 220 Series Manifold x 2" Male Quick Coupler Full Port Poly Valve             | 1    |
| 4           | 105-150G        | 1-1/2" EPDM Gasket                                                           | 13   |
| 5           | 105-200125MPT   | 2" Manifold x 1-1/4" MPT                                                     | 2    |
| 6           | 105-200150BRB90 | 2" Manifold x 1-1/2" HB - 90 Degree                                          | 4    |
| 7           | 105-200BRB      | 2" Manifold x 2" HB                                                          | 1    |
| 8           | 105-200BRB90    | 2" Manifold x 2" HB - 90 Degree                                              | 1    |
| 9           | 105-200G        | 2" EPDM Manifold Gasket for 220 Series Manifold Fittings                     | 4    |
| 10          | 105-200MPT      | 2" Manifold x 2" MPT                                                         | 1    |
| 11          | 105-200SWP90    | 2" Manifold Sweep - 90 Degree                                                | 1    |
| 12          | 105-220150BRB   | 2" Full Port Manifold x 1-1/2" HB                                            | 1    |
| 13          | 105-220200EXT   | KZ 3-Section, 2" Standard Port Manifold x 2" Full Port Manifold Inlet/Outlet | 1    |
| 14          | 105-FC200       | 2" Manifold Clamp                                                            | 13   |
| 15          | 105-FC220       | 2" Full Port Manifold Clamp                                                  | 4    |
| 16          | 109-220MLS-20   | 2" 220 Series Manifold Y Strainer - 20 Mesh                                  | 1    |
| 17          | 280-150-ENF     | 1-1/2" Enforcer Fertilizer Solution Hose                                     | 30   |
| 18          | 280-200-ENF     | 2" Enforcer Fertilizer Solutions Hose                                        | 15   |
| 19          | 300-060400-5    | 3/8" x 4" Hex Head Bolt - G5                                                 | 4    |
| 20          | 321-06-SS       | 3/8" Nylock Nut - SS                                                         | 4    |
| 21          | 330-06          | 3/8" Flat Washer                                                             | 8    |
| 22          | 350-TC181       | T-Bolt Hose Clamp - 1.81 - 2.06" Diameter                                    | 4    |
| 23          | 350-TC231       | T-Bolt Hose Clamp - 2.31 - 2.62" Diameter                                    | 2    |
| 24          | 400-5117Y1      | Fill Kit Bracket for 3 Tank Manifold                                         | 1    |