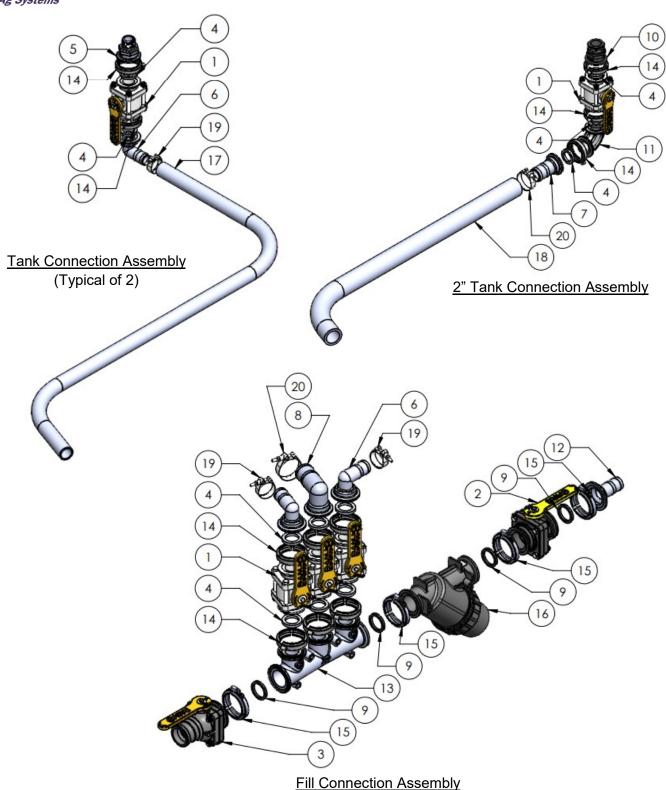

# Parts List and Exploded View

| ITEM<br>NO. | PART NUMBER     | DESCRIPTION                                                                  | QTY. |
|-------------|-----------------|------------------------------------------------------------------------------|------|
| 1           | 102-200MVCF     | 2" Manifold Standard Port Poly Valve                                         | 6    |
| 2           | 102-220MVSCF    | 2" Manifold Stubby Full Port Poly Valve                                      | 1    |
| 3           | 102-220MVSFFP   | 220 Series Manifold x 2" Male Quick Coupler Full Port Poly Valve             | 1    |
| 4           | 105-150G        | 1-1/2" EPDM Gasket                                                           | 13   |
| 5           | 105-200125MPT   | 2" Manifold x 1-1/4" MPT                                                     | 2    |
| 6           | 105-200150BRB90 | 2" Manifold x 1-1/2" HB - 90 Degree                                          | 4    |
| 7           | 105-200BRB      | 2" Manifold x 2" HB                                                          | 1    |
| 8           | 105-200BRB90    | 2" Manifold x 2" HB - 90 Degree                                              | 1    |
| 9           | 105-200G        | 2" EPDM Manifold Gasket for 220 Series Manifold Fittings                     | 4    |
| 10          | 105-200MPT      | 2" Manifold x 2" MPT                                                         | 1    |
| 11          | 105-200SWP90    | 2" Manifold Sweep - 90 Degree                                                | 1    |
| 12          | 105-220150BRB   | 2" Full Port Manifold x 1-1/2" HB                                            | 1    |
| 13          | 105-220200EXT   | KZ 3-Section, 2" Standard Port Manifold x 2" Full Port Manifold Inlet/Outlet | 1    |
| 14          | 105-FC200       | 2" Manifold Clamp                                                            | 13   |
| 15          | 105-FC220       | 2" Full Port Manifold Clamp                                                  | 4    |
| 16          | 109-220MLS-20   | 2" 220 Series Manifold Y Strainer - 20 Mesh                                  | 1    |
| 17          | 280-150-ENF     | 1-1/2" Enforcer Fertilizer Solution Hose                                     | 30   |
| 18          | 280-200-ENF     | 2" Enforcer Fertilizer Solutions Hose                                        | 15   |
| 19          | 300-060400-5    | 3/8" x 4" Hex Head Bolt - G5                                                 | 4    |
| 20          | 321-06-SS       | 3/8" Nylock Nut - SS                                                         | 4    |
| 21          | 330-06          | 3/8" Flat Washer                                                             | 8    |
| 22          | 350-TC181       | T-Bolt Hose Clamp - 1.81 - 2.06" Diameter                                    | 4    |
| 23          | 350-TC231       | T-Bolt Hose Clamp - 2.31 - 2.62" Diameter                                    | 2    |
| 24          | 400-5117Y1      | Fill Kit Bracket for 3 Tank Manifold                                         | 1    |

#### Step by Step Instructions

 Assemble fill kit strainer assembly as shown, using manifold clamps and gaskets.

Note: Angle valves slightly to allow clearance of handles

- 2. Thread desired Manifold x MPT fitting into tank.
- Assemble tank connection assembly as shown, using manifold clamps and gaskets.
- Route 1-1/2" hose from strainer assembly hose barb to tank connection assembly hose barb. Tighten with clamps. Repeat steps 3 and 4 for second 105-200150BRB90.
- 5. Thread desired Manifold x MPT fitting into 3rd tank.
- Assemble 2" tank connection assembly as shown, using manifold clamps and gaskets.
- 7. Route 2" hose from strainer assembly hose barb to 2" tank connection hose barb. Tighten with clamps.