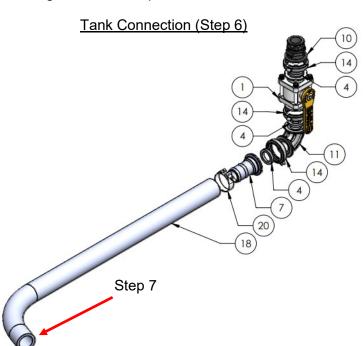

#### Step by Step Instructions

 Assemble fill kit strainer assembly as shown, using manifold clamps and gaskets.

Note: Angle valves slightly to allow clearance of handles

- 2. Thread desired Manifold x MPT fitting into tank.
- Assemble tank connection assembly as shown, using manifold clamps and gaskets.
- Route 1-1/2" hose from strainer assembly hose barb to tank connection assembly hose barb. Tighten with clamps. Repeat steps 3 and 4 for second 105-200150BRB90.
- 5. Thread desired Manifold x MPT fitting into 3rd tank.
- Assemble 2" tank connection assembly as shown, using manifold clamps and gaskets.
- 7. Route 2" hose from strainer assembly hose barb to 2" tank connection hose barb. Tighten with clamps.

#### Tank Connection (Step 3)

396-5178Y1 - 3 Tank Fill Kit Installation Instructions Manual

Page 4 © 2021 SureFire Ag Systems, Inc.