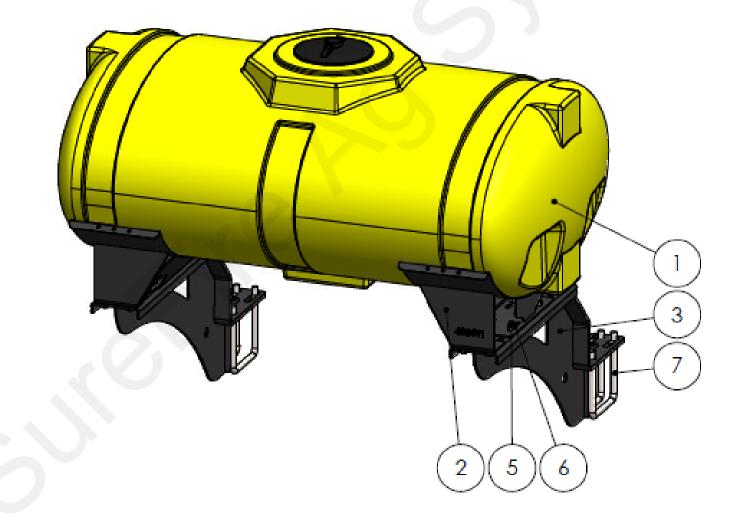

## Planter Manufacturer: JOHN DEERE

Kit Number: 530-01-450820 Description: John Deere DB90 Wing Mounted Tanks - 2-200 Gallon

Parts List and Exploded View

| -        |                    |                                     |      |
|----------|--------------------|-------------------------------------|------|
| ITEM NO. | PART NUMBER        | DESCRIPTION                         | QTY. |
| 1        | 727-01-HE0200-41-Y | 200 Gallon Elliptical Tank - Yellow | 2    |
| 2        | 420-4694Y1         | 200 Gallon Elliptical Tank Saddle   | 4    |
| 3        | 420-4966Y1         | Kinze 16R Wing Mount Tank Bracket   | 4    |
| 4        | 330-08             | 1/2" Flat Washer                    | 32   |
| 5        | 300-080108-5       | 1/2" x 1-1/2" Hex Head Bolt - G5    | 32   |
| 6        | 323-08             | 1/2" Flange Nut                     | 32   |
| 7        | 380-1060           | 3/4" U-bolt Kit - fits 7" x 7" tube | 8    |
| 8        | 525-2055           | 2" Tank Strap Kit                   | 4    |