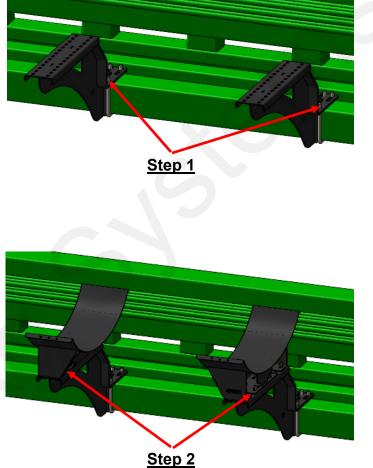

## Step by Step Instructions

- Loosely bolt the 4966Y1 brackets to the 7"x7" wing bar using the provided U-Bolts. Refer to the saddle configurations below when mounting brackets. Place you brackets where they need to be and mount the saddles to the brackets in the configuration that matches.
- 2. Place the tank saddles on top of the brackets and loosely bolt them on using the provided 1/2" hardware.
- 3. Place the tank in the saddles. Using the provided tank strap kits, tighten the tank down to the saddles.
- 4. Tighten all the saddle hardware, followed by the U-Bolts. Before tightening be sure to check your tank for clearance from markers or any obstructions.
- 5. Tighten the tank straps again after the first filling.