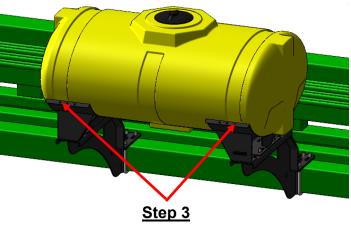

## Step by Step Instructions

- Loosely bolt the 4966Y1 brackets to the 7"x7" wing bar using the provided U-Bolts. Refer to the saddle configurations below when mounting brackets. Place you brackets where they need to be and mount the saddles to the brackets in the configuration that matches.
- 2. Place the tank saddles on top of the brackets and loosely bolt them on using the provided 1/2" hardware.
- 3. Place the tank in the saddles. Using the provided tank strap kits, tighten the tank down to the saddles.
- 4. Tighten all the saddle hardware, followed by the U-Bolts. Before tightening be sure to check your tank for clearance from markers or any obstructions.
- 5. Tighten the tank straps again after the first filling.