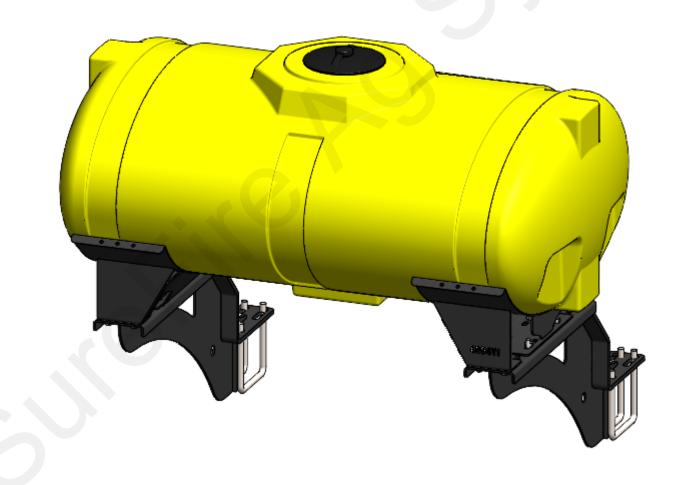

## Planter Manufacturer: JOHN DEERE

Kit Number: 530-01-450820 Description: John Deere DB90 Wing Mounted Tanks - 2-200 Gallon

Parts List and Exploded View

| -        |                    |                                     |      |
|----------|--------------------|-------------------------------------|------|
| ITEM NO. | PART NUMBER        | DESCRIPTION                         | QTY. |
| 1        | 727-01-HE0200-41-Y | 200 Gallon Elliptical Tank - Yellow | 2    |
| 2        | 420-4694Y1         | 200 Gallon Elliptical Tank Saddle   | 4    |
| 3        | 420-4966Y1         | Kinze 16R Wing Mount Tank Bracket   | 4    |
| 4        | 330-08             | 1/2" Flat Washer                    | 32   |
| 5        | 300-080108-5       | 1/2" x 1-1/2" Hex Head Bolt - G5    | 32   |
| 6        | 323-08             | 1/2" Flange Nut                     | 32   |
| 7        | 380-1060           | 3/4" U-bolt Kit - fits 7" x 7" tube | 8    |
| 8        | 525-2055           | 2" Tank Strap Kit                   | 4    |