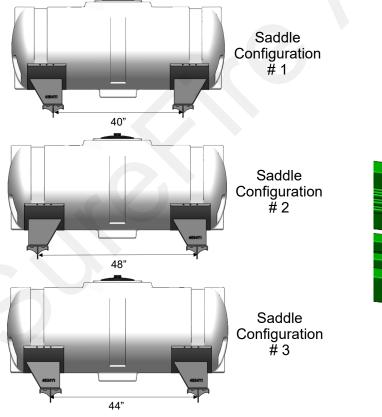

## Step by Step Instructions

- Loosely bolt the 4966Y1 brackets to the 7"x7" wing bar using the provided U-Bolts. Refer to the saddle configurations below when mounting brackets. Place you brackets where they need to be and mount the saddles to the brackets in the configuration that matches.
- 2. Place the tank saddles on top of the brackets and loosely bolt them on using the provided 1/2" hardware.
- 3. Place the tank in the saddles. Using the provided tank strap kits, tighten the tank down to the saddles.
- 4. Tighten all the saddle hardware, followed by the U-Bolts. Before tightening be sure to check your tank for clearance from markers or any obstructions.
- 5. Tighten the tank straps again after the first filling.