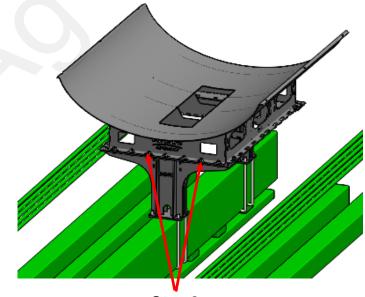

#### Step by Step Instructions

- 1. Place the 2424Y1 pedestals on the main hitch bar. Loosely bolt the pedestals to the hitch using the provided U-Bolts.
- 2. Place the tank cradle on top of the pedestals and loosely bolt them together using the provided 5/8" hardware.
- 3. Place the tank in the cradle, line the tank strap grooves up with the hole pattern in the cradle. Using the provided tank strap kits, tighten the tank down to the cradle. Be sure that tank has proper clearance from all obstructions towards the rear of the planter (CCS tanks, CCS fan).
- 4. Tighten down the 5/8" cradle hardware, followed by the U-Bolts. Be sure to get them as tight as possible.
- 5. Tighten the tank straps once more after the first filling.
- 6. Vacuum gauge extension bracket, see optional instructions on page 6.

<u>Step 1</u>

<u>Step 2</u>

Step 3

Opt. Step 6