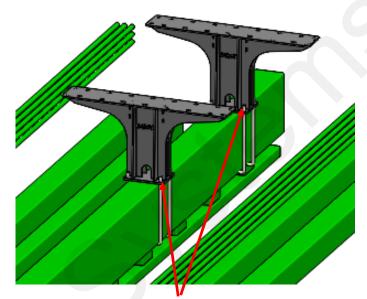

#### Step by Step Instructions

- 1. Place the 2424Y1 pedestals on the main hitch bar. Loosely bolt the pedestals to the hitch using the provided U-Bolts.
- 2. Place the tank cradle on top of the pedestals and loosely bolt them together using the provided 5/8" hardware.
- 3. Place the tank in the cradle, line the tank strap grooves up with the hole pattern in the cradle. Using the provided tank strap kits, tighten the tank down to the cradle. Be sure that tank has proper clearance from all obstructions towards the rear of the planter (CCS tanks, CCS fan).
- 4. Tighten down the 5/8" cradle hardware, followed by the U-Bolts. Be sure to get them as tight as possible.
- 5. Tighten the tank straps once more after the first filling.
- 6. Vacuum gauge extension bracket, see optional instructions on page 6.

<u>Step 1</u>

<u>Step 2</u>

Step 3

Opt. Step 6