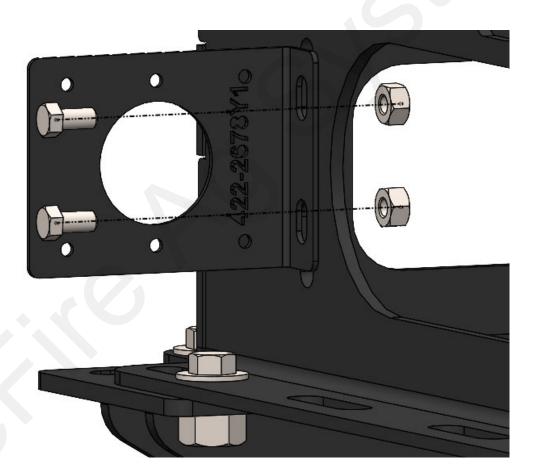

#### **Optional Vacuum Gauge Bracket** Installation Instructions

#### The CCS vacuum gauge must be moved so it can be seen with the tank installed. Instructions:

- 1. Remove gauge from current mount (easiest before tank is installed)
- Mount 422-2678Y1 gauge bracket to tank cradle using 3/8" bolts and flange nuts.
  Extend vacuum hose to new gauge location using 1/4" hose mender and 3/8" OD poly tubing, Part Number 521-00-100255.
- 4. Mount vacuum gauge to new bracket using existing hardware.