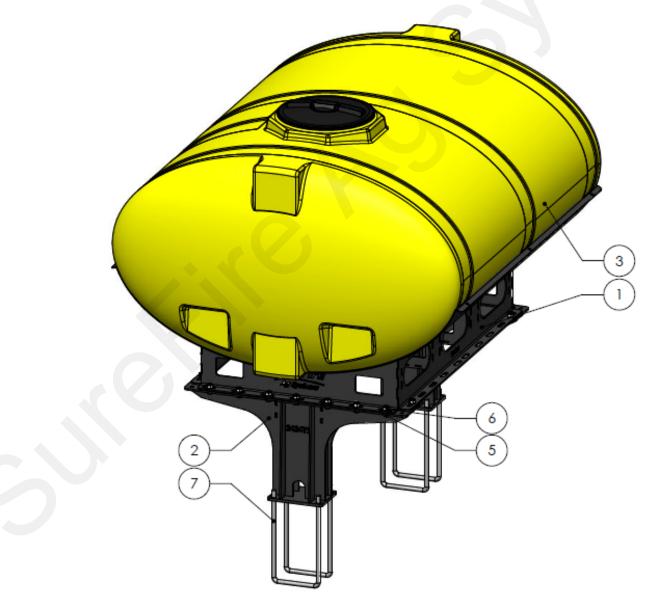

# Parts List and Exploded View 530-01-450875

| ITEM NO. | PART NUMBER           | DESCRIPTION                          | QTY. |
|----------|-----------------------|--------------------------------------|------|
| 1        | 421-2364Y1            | 750 Gallon Elliptical Tank Cradle    | 1    |
| 2        | 421-2424Y2            | 600/750 Gallon Tank Pedestal         | 2    |
| 3        | 727-01-HE0750-69-OS-Y | 750 Gallon Elliptical Tank - Yellow  | 1    |
| 4        | 330-10                | 5/8" Flat Washer                     | 18   |
| 5        | 300-100108-5          | 5/8" x 1-1/2" HCS                    | 18   |
| 6        | 323-10                | 5/8" Flange Nut                      | 18   |
| 7        | 380-1067              | 3/4" U-bolt Kit - fits 8" x 16" tube | 4    |
| 8        | 525-750               | 3" Tank Strap Kit                    | 3    |