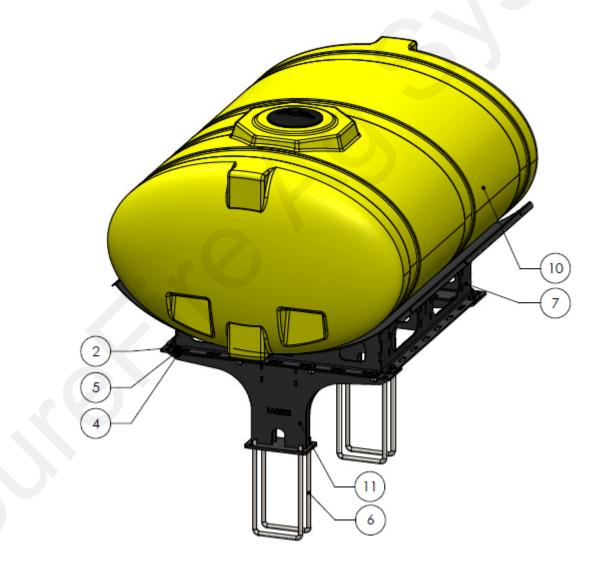

# Parts List and Exploded View 530-01-450850

| ITEM NO. | PART NUMBER           | DESCRIPTION                          | QTY. |
|----------|-----------------------|--------------------------------------|------|
| 2        | 300-100108-5          | 5/8" x 1-1/2"" Hex Head Bolt - G5    | 12   |
| 4        | 323-10                | 5/8" Flange Nut                      | 12   |
| 5        | 330-10                | 5/8" Flat Washer                     | 12   |
| 6        | 380-1067              | 3/4" U-bolt Kit - fits 8" x 16" tube | 4    |
| 7        | 421-1329A2            | 500 Gallon Elliptical Cradle         | 1    |
| 9        | 525-3000              | 3" Tank Strap Kit                    | 3    |
| 10       | 727-01-HE0500-57-OS-Y | 750 Gal Elliptical Tank - Yellow     | 1    |
| 11       | 421-2020A1            | 400/500 Gallon Tank Pedestal         | 2    |