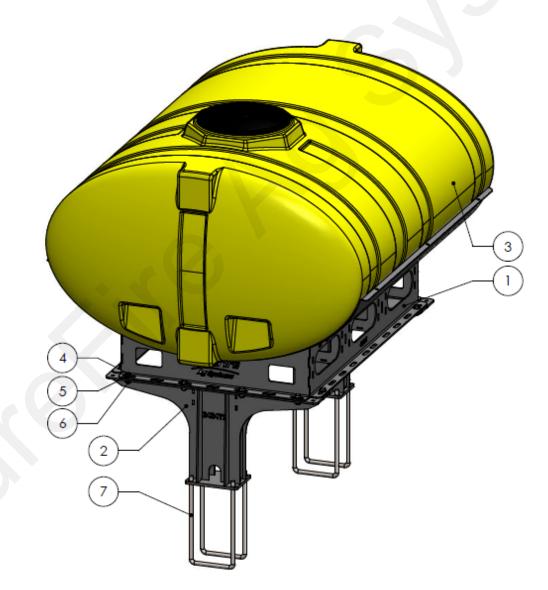

## Parts List and Exploded View 530-01-450860

| ITEM NO. | PART NUMBER           | DESCRIPTION                          | QTY. |
|----------|-----------------------|--------------------------------------|------|
| 1        | 421-4105Y1            | 600 Gallon Elliptical Tank Cradle    | 1    |
| 2        | 421-2424Y2            | 600/750 Gallon Tank Pedestal         | 2    |
| 3        | 727-01-HE0600-64-CS-Y | 600 Gallon Elliptical Tank - Yellow  | 1    |
| 4        | 300-100108-5          | 5/8" x 1-1/2" HCS                    | 12   |
| 5        | 330-10                | 5/8" Flat Washer                     | 12   |
| 6        | 323-10                | 5/8" Flange Nut                      | 12   |
| 7        | 380-1067              | 3/4" U-bolt Kit - fits 8" x 16" tube | 4    |
| 8        | 525-750               | 3" Tank Strap Kit                    | 3    |