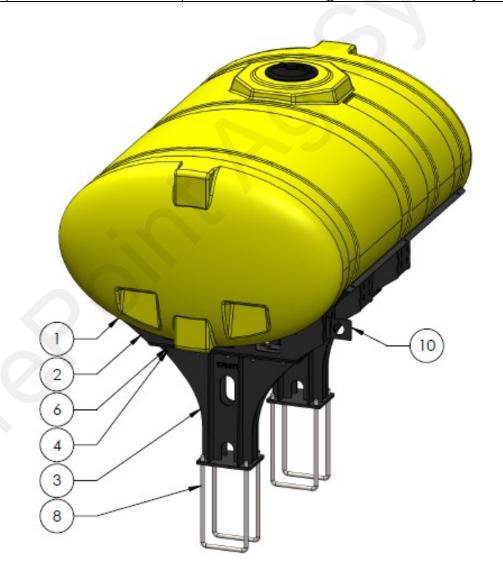

# Parts List and Exploded View 530-01-455750

| ITEM NO. | PART NUMBER           | DESCRIPTION                             | QTY. |
|----------|-----------------------|-----------------------------------------|------|
| 1        | 727-01-HE0500-57-CS-Y | 500 Gallon Elliptical Tank              | 1    |
| 2        | 421-5638Y1-BK         | 500 Gallon Elliptical Tank Cradle       | 1    |
| 3        | 421-5331Y1-BK         | 18" Tank Pedestal                       | 2    |
| 4        | 307-100108-5          | 5/8" x 1-1/2" Flange Head Bolt - G5     | 14   |
| 5        | 300-060012-5          | 3/8" x 3/4" Hex Head Bolt - G5          | 2    |
| 6        | 325-10                | 5/8" Top Lock Flange Nut                | 14   |
| 7        | 323-06                | 3/8" Serrated Flange Nut                | 2    |
| 8        | 380-1067              | 3/4" U-bolt Kit - fits 8" x 16" tube    | 4    |
| 9        | 525-3000              | Tank Straps, 3" Kit, 400-750 Gallon     | 3    |
| 10       | 422-2678Y1            | Bracket for Vacuum Gauge on JD Planters | 1    |
| 11       | 521-01-100255         | John Deere CCS Gauge Extension Assembly | 1    |

# Parts List and Exploded View 530-01-455760

| ITEM NO. | PART NUMBER           | DESCRIPTION                             | QTY. |
|----------|-----------------------|-----------------------------------------|------|
| 1        | 727-01-HE0600-64-CS-Y | 600 Gallon Elliptical Tank              | 1    |
| 2        | 421-5321Y1-BK         | 600/750 Gallon Elliptical Tank Cradle   | 1    |
| 3        | 421-5331Y1-BK         | 18" Tank Pedestal                       | 2    |
| 4        | 307-100108-5          | 5/8" x 1-1/2" Flange Head Bolt - G5     | 14   |
| 5        | 300-060012-5          | 3/8" x 3/4" Hex Head Bolt - G5          | 2    |
| 6        | 325-10                | 5/8" Top Lock Flange Nut                | 14   |
| 7        | 323-06                | 3/8" Serrated Flange Nut                | 2    |
| 8        | 380-1067              | 3/4" U-bolt Kit - fits 8" x 16" tube    | 4    |
| 9        | 525-3000              | Tank Straps, 3" Kit, 400-750 Gallon     | 3    |
| 10       | 422-2678Y1            | Bracket for Vacuum Gauge on JD Planters | 1    |
| 11       | 521-01-100255         | John Deere CCS Gauge Extension Assembly | 1    |

# Parts List and Exploded View 530-01-455775

| ITEM NO. | PART NUMBER           | DESCRIPTION                             | QTY. |
|----------|-----------------------|-----------------------------------------|------|
| 1        | 727-01-HE0750-69-OS-Y | 750 Gallon Elliptical Tank              | 1    |
| 2        | 421-5321Y1-BK         | 600/750 Gallon Elliptical Tank Cradle   | 1    |
| 3        | 421-5331Y1-BK         | 18" Tank Pedestal                       | 2    |
| 4        | 307-100108-5          | 5/8" x 1-1/2" Flange Head Bolt - G5     | 14   |
| 5        | 300-060012-5          | 3/8" x 3/4" Hex Head Bolt - G5          | 2    |
| 6        | 325-10                | 5/8" Top Lock Flange Nut                | 14   |
| 7        | 323-06                | 3/8" Serrated Flange Nut                | 2    |
| 8        | 380-1067              | 3/4" U-bolt Kit - fits 8" x 16" tube    | 4    |
| 9        | 525-3000              | Tank Straps, 3" Kit, 400-750 Gallon     | 3    |
| 10       | 422-2678Y1            | Bracket for Vacuum Gauge on JD Planters | 1    |
| 11       | 521-01-100255         | John Deere CCS Gauge Extension Assembly | 1    |