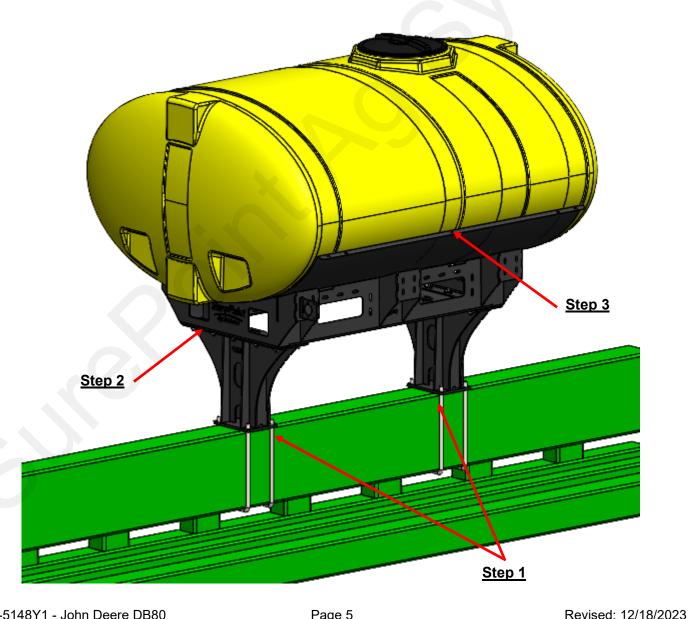

#### Step by Step Instructions

- 1. Place the pedestals on the main hitch bar. Loosely bolt the pedestals to the hitch using the provided U-Bolts.
- Place the tank cradle on top of the pedestals and loosely bolt them together using the provided 5/8" hardware.
- 3. Place the tank in the cradle, line the tank strap grooves up with the hole pattern in the cradle. Using the provided tank strap kits, tighten the tank down to the cradle. Be sure that tank has proper clearance from all obstructions towards the rear of the planter (CCS tanks, CCS fan).
- 4. Tighten down the 5/8" cradle hardware, followed by the U-Bolts. Be sure to get them as tight as possible.
- 5. Tighten the tank straps once more after the first filling.
- 6. Vacuum gauge extension bracket, see optional instructions on page 6.