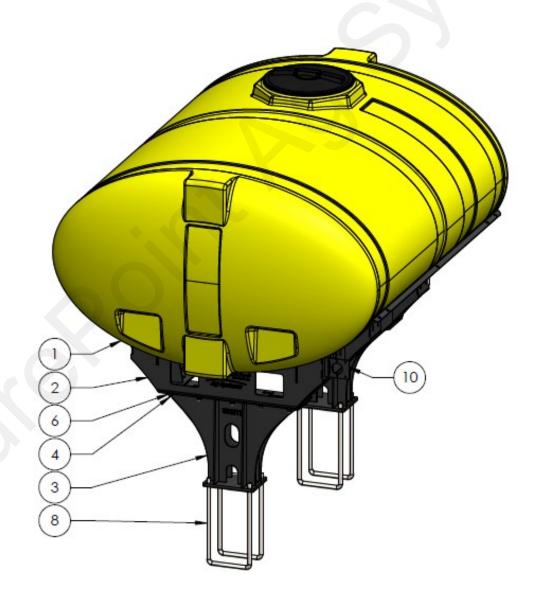

# Parts List and Exploded View 530-01-455750

| ITEM NO. | PART NUMBER           | DESCRIPTION                             | QTY. |
|----------|-----------------------|-----------------------------------------|------|
| 1        | 727-01-HE0500-57-CS-Y | 500 Gallon Elliptical Tank              | 1    |
| 2        | 421-5638Y1-BK         | 500 Gallon Elliptical Tank Cradle       | 1    |
| 3        | 421-5331Y1-BK         | 18" Tank Pedestal                       | 2    |
| 4        | 307-100108-5          | 5/8" x 1-1/2" Flange Head Bolt - G5     | 14   |
| 5        | 300-060012-5          | 3/8" x 3/4" Hex Head Bolt - G5          | 2    |
| 6        | 325-10                | 5/8" Top Lock Flange Nut                | 14   |
| 7        | 323-06                | 3/8" Serrated Flange Nut                | 2    |
| 8        | 380-1067              | 3/4" U-bolt Kit - fits 8" x 16" tube    | 4    |
| 9        | 525-3000              | Tank Straps, 3" Kit, 400-750 Gallon     | 3    |
| 10       | 422-2678Y1            | Bracket for Vacuum Gauge on JD Planters | 1    |
| 11       | 521-01-100255         | John Deere CCS Gauge Extension Assembly | 1    |

# Parts List and Exploded View 530-01-455760

| ITEM NO. | PART NUMBER           | DESCRIPTION                             | QTY. |
|----------|-----------------------|-----------------------------------------|------|
| 1        | 727-01-HE0600-64-CS-Y | 600 Gallon Elliptical Tank              | 1    |
| 2        | 421-5321Y1-BK         | 600/750 Gallon Elliptical Tank Cradle   | 1    |
| 3        | 421-5331Y1-BK         | 18" Tank Pedestal                       | 2    |
| 4        | 307-100108-5          | 5/8" x 1-1/2" Flange Head Bolt - G5     | 14   |
| 5        | 300-060012-5          | 3/8" x 3/4" Hex Head Bolt - G5          | 2    |
| 6        | 325-10                | 5/8" Top Lock Flange Nut                | 14   |
| 7        | 323-06                | 3/8" Serrated Flange Nut                | 2    |
| 8        | 380-1067              | 3/4" U-bolt Kit - fits 8" x 16" tube    | 4    |
| 9        | 525-3000              | Tank Straps, 3" Kit, 400-750 Gallon     | 3    |
| 10       | 422-2678Y1            | Bracket for Vacuum Gauge on JD Planters | 1    |
| 11       | 521-01-100255         | John Deere CCS Gauge Extension Assembly | 1    |

# Parts List and Exploded View 530-01-455775

| ITEM NO. | PART NUMBER           | DESCRIPTION                             | QTY. |
|----------|-----------------------|-----------------------------------------|------|
| 1        | 727-01-HE0750-69-OS-Y | 750 Gallon Elliptical Tank              | 1    |
| 2        | 421-5321Y1-BK         | 600/750 Gallon Elliptical Tank Cradle   | 1    |
| 3        | 421-5331Y1-BK         | 18" Tank Pedestal                       | 2    |
| 4        | 307-100108-5          | 5/8" x 1-1/2" Flange Head Bolt - G5     | 14   |
| 5        | 300-060012-5          | 3/8" x 3/4" Hex Head Bolt - G5          | 2    |
| 6        | 325-10                | 5/8" Top Lock Flange Nut                | 14   |
| 7        | 323-06                | 3/8" Serrated Flange Nut                | 2    |
| 8        | 380-1067              | 3/4" U-bolt Kit - fits 8" x 16" tube    | 4    |
| 9        | 525-3000              | Tank Straps, 3" Kit, 400-750 Gallon     | 3    |
| 10       | 422-2678Y1            | Bracket for Vacuum Gauge on JD Planters | 1    |
| 11       | 521-01-100255         | John Deere CCS Gauge Extension Assembly | 1    |