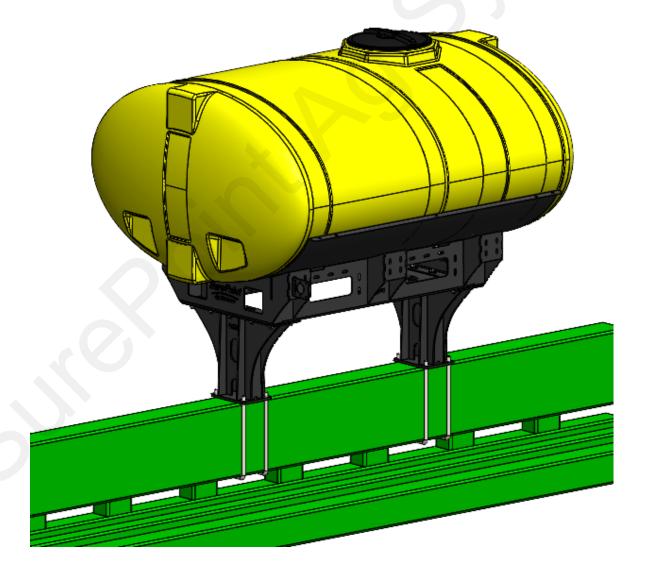

# 396-5148Y1 John Deere DB80 Hitch Mounted Tank Kit Mounting Instructions

Planter Manufacturer: JOHN DEERE

Kit Number: 530-01-455750 (500 Gallon) Kit Number: 530-01-455760 (600 Gallon) Kit Number: 530-01-455775 (750 Gallon)

#### Step by Step Instructions

- 1. Place the pedestals on the main hitch bar. Loosely bolt the pedestals to the hitch using the provided U-Bolts.
- Place the tank cradle on top of the pedestals and loosely bolt them together using the provided 5/8" hardware.
- 3. Place the tank in the cradle, line the tank strap grooves up with the hole pattern in the cradle. Using the provided tank strap kits, tighten the tank down to the cradle. Be sure that tank has proper clearance from all obstructions towards the rear of the planter (CCS tanks, CCS fan).
- 4. Tighten down the 5/8" cradle hardware, followed by the U-Bolts. Be sure to get them as tight as possible.
- 5. Tighten the tank straps once more after the first filling.
- 6. Vacuum gauge extension bracket, see optional instructions on page 6.