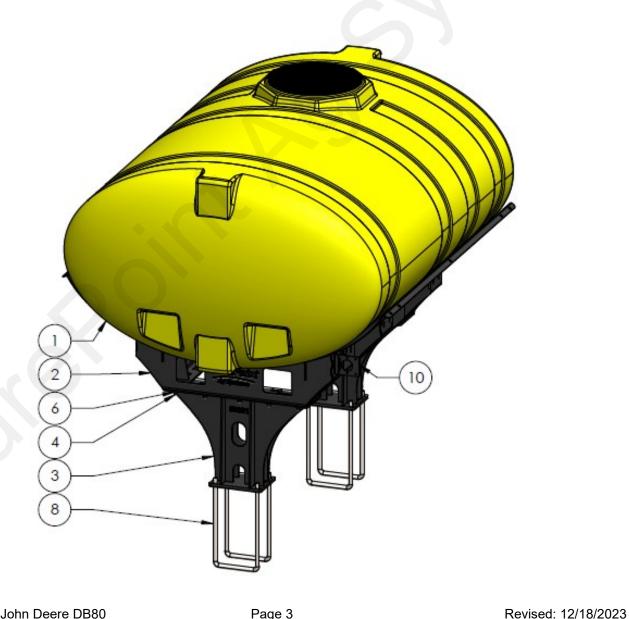

# Parts List and Exploded View 530-01-455750

| ITEM NO. | PART NUMBER           | DESCRIPTION                             | QTY. |
|----------|-----------------------|-----------------------------------------|------|
| 1        | 727-01-HE0500-57-CS-Y | 500 Gallon Elliptical Tank              | 1    |
| 2        | 421-5638Y1-BK         | 500 Gallon Elliptical Tank Cradle       | 1    |
| 3        | 421-5331Y1-BK         | 18" Tank Pedestal                       | 2    |
| 4        | 307-100108-5          | 5/8" x 1-1/2" Flange Head Bolt - G5     | 14   |
| 5        | 300-060012-5          | 3/8" x 3/4" Hex Head Bolt - G5          | 2    |
| 6        | 325-10                | 5/8" Top Lock Flange Nut                | 14   |
| 7        | 323-06                | 3/8" Serrated Flange Nut                | 2    |
| 8        | 380-1067              | 3/4" U-bolt Kit - fits 8" x 16" tube    | 4    |
| 9        | 525-3000              | Tank Straps, 3" Kit, 400-750 Gallon     | 3    |
| 10       | 422-2678Y1            | Bracket for Vacuum Gauge on JD Planters | 1    |
| 11       | 521-01-100255         | John Deere CCS Gauge Extension Assembly | 1    |

# Parts List and Exploded View 530-01-455760

| ITEM NO. | PART NUMBER           | DESCRIPTION                             | QTY. |
|----------|-----------------------|-----------------------------------------|------|
| 1        | 727-01-HE0600-64-CS-Y | 600 Gallon Elliptical Tank              | 1    |
| 2        | 421-5321Y1-BK         | 600/750 Gallon Elliptical Tank Cradle   | 1    |
| 3        | 421-5331Y1-BK         | 18" Tank Pedestal                       | 2    |
| 4        | 307-100108-5          | 5/8" x 1-1/2" Flange Head Bolt - G5     | 14   |
| 5        | 300-060012-5          | 3/8" x 3/4" Hex Head Bolt - G5          | 2    |
| 6        | 325-10                | 5/8" Top Lock Flange Nut                | 14   |
| 7        | 323-06                | 3/8" Serrated Flange Nut                | 2    |
| 8        | 380-1067              | 3/4" U-bolt Kit - fits 8" x 16" tube    | 4    |
| 9        | 525-3000              | Tank Straps, 3" Kit, 400-750 Gallon     | 3    |
| 10       | 422-2678Y1            | Bracket for Vacuum Gauge on JD Planters | 1    |
| 11       | 521-01-100255         | John Deere CCS Gauge Extension Assembly | 1    |

# Parts List and Exploded View 530-01-455775

| ITEM NO. | PART NUMBER           | DESCRIPTION                             | QTY. |
|----------|-----------------------|-----------------------------------------|------|
| 1        | 727-01-HE0750-69-OS-Y | 750 Gallon Elliptical Tank              | 1    |
| 2        | 421-5321Y1-BK         | 600/750 Gallon Elliptical Tank Cradle   | 1    |
| 3        | 421-5331Y1-BK         | 18" Tank Pedestal                       | 2    |
| 4        | 307-100108-5          | 5/8" x 1-1/2" Flange Head Bolt - G5     | 14   |
| 5        | 300-060012-5          | 3/8" x 3/4" Hex Head Bolt - G5          | 2    |
| 6        | 325-10                | 5/8" Top Lock Flange Nut                | 14   |
| 7        | 323-06                | 3/8" Serrated Flange Nut                | 2    |
| 8        | 380-1067              | 3/4" U-bolt Kit - fits 8" x 16" tube    | 4    |
| 9        | 525-3000              | Tank Straps, 3" Kit, 400-750 Gallon     | 3    |
| 10       | 422-2678Y1            | Bracket for Vacuum Gauge on JD Planters | 1    |
| 11       | 521-01-100255         | John Deere CCS Gauge Extension Assembly | 1    |