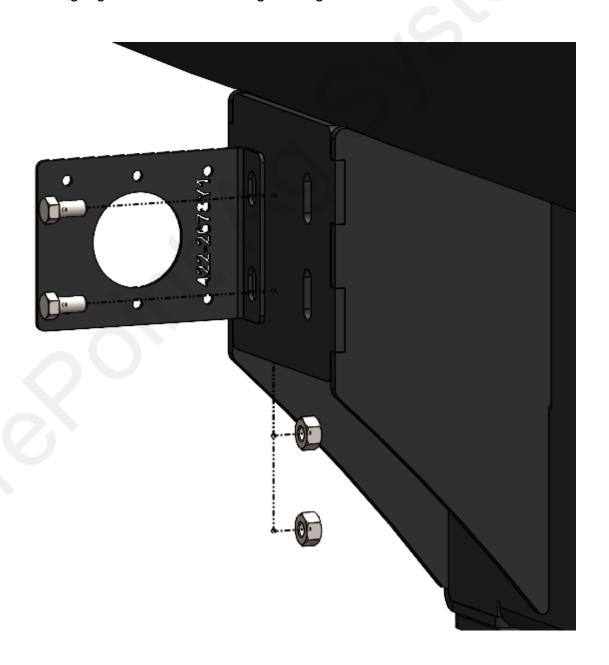

### Optional Vacuum Gauge Bracket Installation Instructions

### The CCS vacuum gauge must be moved so it can be seen with the tank installed. Instructions:

- 1. Remove gauge from current mount (easiest before tank is installed)
- 2. Mount 422-2678Y1 gauge bracket to tank cradle using 3/8" bolts and flange nuts.
- 3. Extend vacuum hose to new gauge location using 1/4" hose mender and 3/8" OD poly tubing, Part Number 521-00-100255.
- 4. Mount vacuum gauge to new bracket using existing hardware.