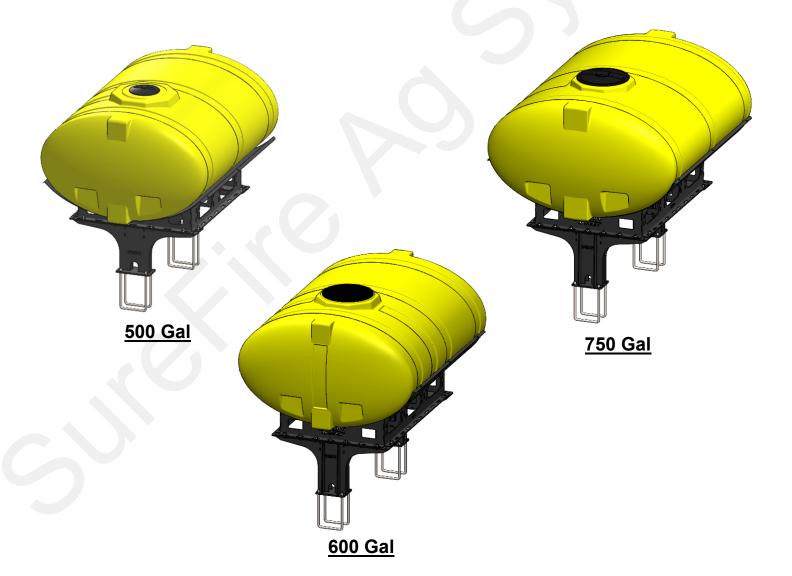

# 396-5146Y1 John Deere DB60 Hitch Mounted Tank Kit Mounting Instructions

Planter Manufacturer: JOHN DEERE

Kit Number: 530-01-450565 (500 Gallon) Kit Number: 530-01-450570 (600 Gallon) Kit Number: 530-01-450575 (750 Gallon)