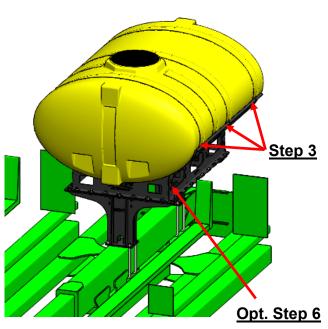

#### Step by Step Instructions

- Place the pedestals on the main hitch bar and loosely bolt them on with the provided U-Bolts. Place the rear pedestal as far rearward as possible and the front pedestal as far forward as possible.
- 2. Place the cradle on top of the pedestals. Loosely bolt the cradle to the pedestals using the 5/8" hardware. Refer to the picture below for the configuration of the cradle on top of the pedestals.
- 3. Place the tank in the cradle and line the tank strap grooves up to the hole pattern in the cradle. Tighten the tank down to the cradle using the provided tank strap kits.
- 4. Tighten the 5/8" cradle hardware, followed by the U-Bolts. Be sure to check tank clearance from the CCS tanks.
- 5. Tighten the tank straps after first filling.
- 6. Vacuum gauge extension bracket, see optional instructions on page 6.