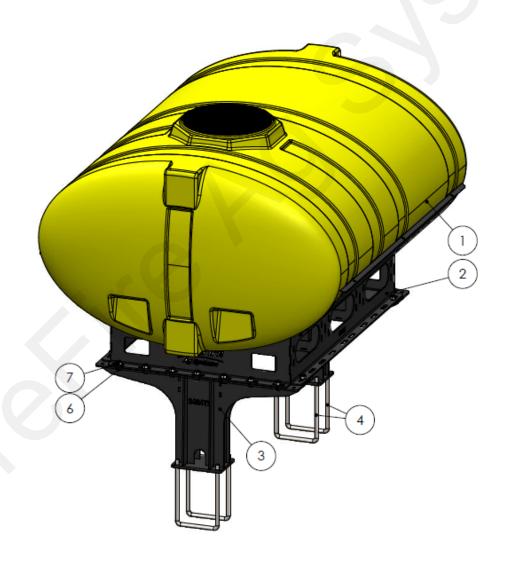

## Parts List and Exploded View 530-01-450570

| ITEM NO. | PART NUMBER           | DESCRIPTION                          | QTY. |
|----------|-----------------------|--------------------------------------|------|
| 1        | 727-01-HE0600-64-CS-Y | 600 Gallon Elliptical Tank - Yellow  | 1    |
| 2        | 421-4105Y1            | 600 Gallon Elliptical Tank Cradle    | 1    |
| 3        | 421-2424Y2            | 600/750 Gallon Tank Pedestal         | 2    |
| 4        | 380-1066              | 3/4" U-bolt Kit - fits 8" x 12" tube | 4    |
| 5        | 330-10                | 5/8" Flat Washer                     | 18   |
| 6        | 300-100108-5          | 5/8" x 1-1/2" HCS                    | 18   |
| 7        | 323-10                | 5/8" Flange Nut                      | 18   |
| 8        | 525-750               | 3" Tank Strap Kit                    | 3    |