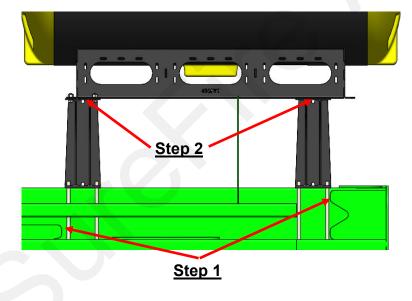

#### Step by Step Instructions

- Place the pedestals on the main hitch bar and loosely bolt them on with the provided U-Bolts. Place the rear pedestal as far rearward as possible and the front pedestal as far forward as possible.
- 2. Place the cradle on top of the pedestals. Loosely bolt the cradle to the pedestals using the 5/8" hardware. Refer to the picture below for the configuration of the cradle on top of the pedestals.
- 3. Place the tank in the cradle and line the tank strap grooves up to the hole pattern in the cradle. Tighten the tank down to the cradle using the provided tank strap kits.
- 4. Tighten the 5/8" cradle hardware, followed by the U-Bolts. Be sure to check tank clearance from the CCS tanks.
- 5. Tighten the tank straps after first filling.
- 6. Vacuum gauge extension bracket, see optional instructions on page 6.