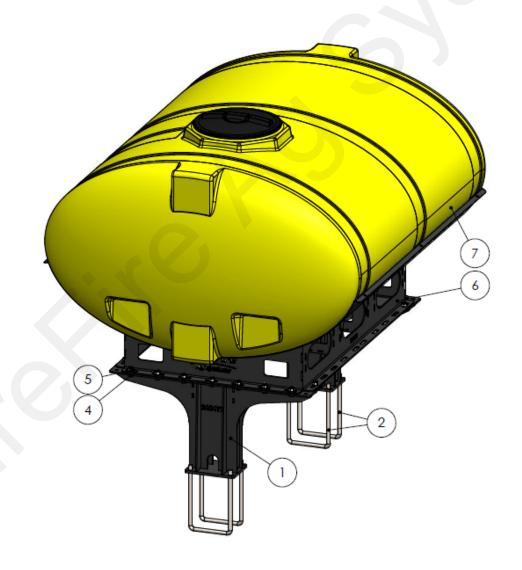

### Parts List and Exploded View 530-01-450575

| ITEM NO. | PART NUMBER           | DESCRIPTION                          | QTY. |
|----------|-----------------------|--------------------------------------|------|
| 1        | 421-2424Y2            | 1775NT - 750 Gallon Tank Stand       | 2    |
| 2        | 380-1066              | 3/4" U-bolt Kit - fits 8" x 12" tube | 4    |
| 3        | 330-10                | 5/8" Flat Washer                     | 18   |
| 4        | 300-100108-5          | 5/8" x 1-1/2" HCS                    | 18   |
| 5        | 323-10                | 5/8" Flange Nut                      | 18   |
| 6        | 421-2364Y1            | 750 Gallon Elliptical Tank Cradle    | 1    |
| 7        | 727-01-HE0750-69-OS-Y | 750 Gallon Elliptical Tank - Yellow  | 1    |
| 8        | 525-750               | 3" Tank Strap Kit                    | 3    |