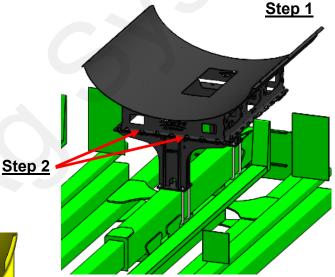

#### Step by Step Instructions

- Place the pedestals on the main hitch bar and loosely bolt them on with the provided U-Bolts. Place the rear pedestal as far rearward as possible and the front pedestal as far forward as possible.
- 2. Place the cradle on top of the pedestals. Loosely bolt the cradle to the pedestals using the 5/8" hardware. Refer to the picture below for the configuration of the cradle on top of the pedestals.
- 3. Place the tank in the cradle and line the tank strap grooves up to the hole pattern in the cradle. Tighten the tank down to the cradle using the provided tank strap kits.
- 4. Tighten the 5/8" cradle hardware, followed by the U-Bolts. Be sure to check tank clearance from the CCS tanks.
- 5. Tighten the tank straps after first filling.
- 6. Vacuum gauge extension bracket, see optional instructions on page 6.