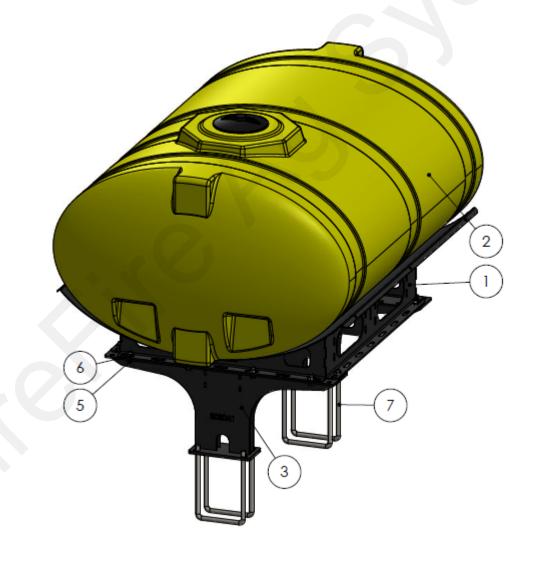

### Parts List and Exploded View 530-01-450565

| ITEM NO. | PART NUMBER           | DESCRIPTION                          | QTY. |
|----------|-----------------------|--------------------------------------|------|
| 1        | 421-1329A2            | 500 Gallon Elliptical Cradle         | 1    |
| 2        | 727-01-HE0500-57-OS-Y | 500 Gallon Elliptical Tank - Yellow  | 1    |
| 3        | 421-2020A1            | 400/500 Gallon Tank Pedestal         | 2    |
| 4        | 330-10                | 5/8" Flat Washer                     | 12   |
| 5        | 300-100108-5          | 5/8" x 1-1/2" HCS                    | 12   |
| 6        | 323-10                | 5/8" Flange Nut                      | 12   |
| 7        | 380-1066              | 3/4" U-bolt Kit - fits 8" x 12" tube | 4    |
| 8        | 525-3000              | 3" Tank Strap Kit                    | 3    |