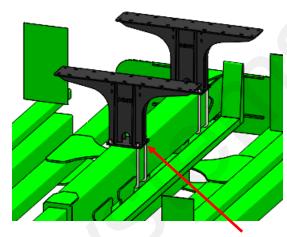

#### Step by Step Instructions

- Place the pedestals on the main hitch bar and loosely bolt them on with the provided U-Bolts. Place the rear pedestal as far rearward as possible and the front pedestal as far forward as possible.
- 2. Place the cradle on top of the pedestals. Loosely bolt the cradle to the pedestals using the 5/8" hardware. Refer to the picture below for the configuration of the cradle on top of the pedestals.
- 3. Place the tank in the cradle and line the tank strap grooves up to the hole pattern in the cradle. Tighten the tank down to the cradle using the provided tank strap kits.
- 4. Tighten the 5/8" cradle hardware, followed by the U-Bolts. Be sure to check tank clearance from the CCS tanks.
- 5. Tighten the tank straps after first filling.
- 6. Vacuum gauge extension bracket, see optional instructions on page 6.