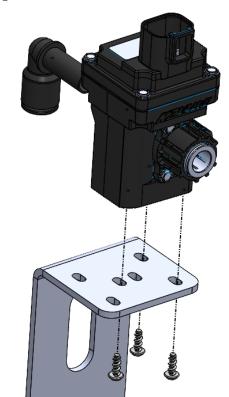

# Parts List and Exploded View 515-01-300300 Single Zip Valve

| ITEM NO. | PART NUMBER           | DESCRIPTION                                                                   | QTY. |
|----------|-----------------------|-------------------------------------------------------------------------------|------|
| 1        | 400-4589Y1            | Gen3 Zip Valve Toolbar Mounting Bracket                                       | 2    |
| 2        | 103-4496Y1/103-5016Y1 | Zip Valve 1/4" Nylon, 2-way, SS Ball, 3/8" Push to Connect, Deutsch Connector | 2    |
| 3        | 757-97349A200         | Size 6 Thread Forming Screw for Plastic - SS                                  | 7    |
| 4        | 113-12-038038         | Black Composite Stem Elbow - 3/8" Stem x 3/8"                                 | 2    |

\*Each kit includes parts for mounting two zip valves

#### Step by Step Instructions

Note: The same basic instructions apply to the single and dual product zip valve mounting.

1. Attach the Zip Valve to the mounting bracket using the provided thread forming screws. Do not overtighten or strip the plastic body.