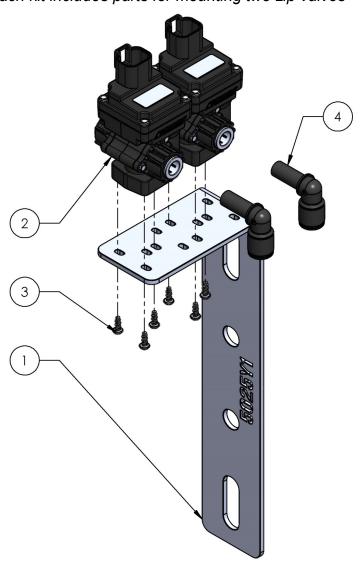

# Parts List and Exploded View 515-01-300350 Dual Product Zip Valves

| ITEM NO. | PART NUMBER           | DESCRIPTION                                                                   | QTY. |
|----------|-----------------------|-------------------------------------------------------------------------------|------|
| 1        |                       | Gen3 Zip Valve Dual Product Toolbar Mounting<br>Bracket                       | 2    |
| 2        | 103-4496Y1/103-5016Y1 | Zip Valve 1/4" Nylon, 2-way, SS Ball, 3/8" Push to Connect, Deutsch Connector | 4    |
| 3        | 757-97349A200         | Size 6 Thread Forming Screw for Plastic - SS                                  | 13   |
| 4        | 113-12-038038         | Black Composite Stem Elbow - 3/8" Stem x 3/8"                                 | 2    |

\*Each kit includes parts for mounting two zip valves

#### Step by Step Instructions

Note: The same basic instructions apply to the single and dual product zip valve mounting.

1. Attach the Zip Valve to the mounting bracket using the provided thread forming screws. Do not overtighten or strip the plastic body.

2. Attach the mounting bracket to the toolbar using the provided u-bolt. The valve can overhang the toolbar or be installed directly above the toolbar.

3. Route 3/8" OD tubing or 3/8" OD hose from the flow indicator or Sentinel Flowmeter Module to the row unit. Use the provided 3/8" Stem x 3/8" QC elbow as needed to make a sharp turn into the valve.