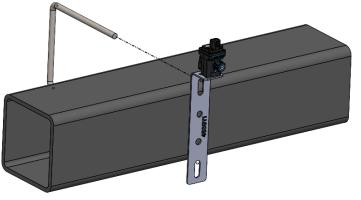

2. Attach the mounting bracket to the toolbar using the provided u-bolt. The valve can overhang the toolbar or be installed directly above the toolbar.

3. Route 3/8" OD tubing or 3/8" OD hose from the flow indicator or Sentinel Flowmeter Module to the row unit. Use the provided 3/8" Stem x 3/8" QC elbow as needed to make a sharp turn into the valve.