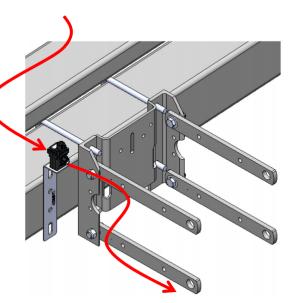

2. Attach the mounting bracket to the toolbar using the provided u-bolt. The valve can overhang the toolbar or be installed directly above the toolbar.

3. Route 3/8" OD tubing or 3/8" OD hose from the flow indicator or Sentinel Flowmeter Module to the row unit. Use the provided 3/8" Stem x 3/8" QC elbow as needed to make a sharp turn into the valve.

Note: Lubricate 3/8" tube or tube fitting and make sure 3/8" OD tubing is cut off flush and clean prior to installation to avoid rolling the o-ring.