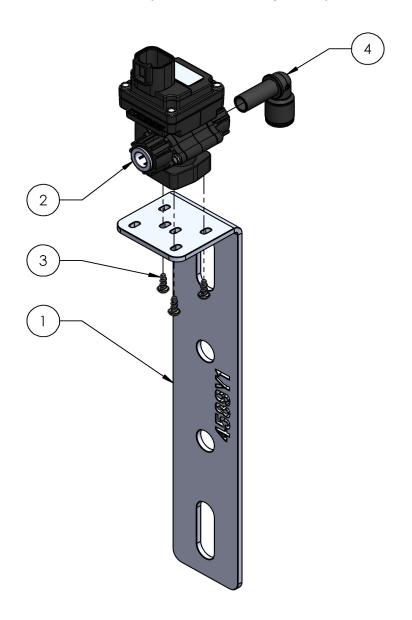

# Parts List and Exploded View 515-01-300300 Single Zip Valve

| ITEM NO. | PART NUMBER           | DESCRIPTION                                                                   | QTY. |
|----------|-----------------------|-------------------------------------------------------------------------------|------|
| 1        | 400-4589Y1            | Gen3 Zip Valve Toolbar Mounting Bracket                                       | 2    |
| 2        | 103-4496Y1/103-5016Y1 | Zip Valve 1/4" Nylon, 2-way, SS Ball, 3/8" Push to Connect, Deutsch Connector | 2    |
| 3        | 757-97349A200         | Size 6 Thread Forming Screw for Plastic - SS                                  | 7    |
| 4        | 113-12-038038         | Black Composite Stem Elbow - 3/8" Stem x 3/8"                                 | 2    |

\*Each kit includes parts for mounting two zip valves

#### Step by Step Instructions

Note: The same basic instructions apply to the single and dual product zip valve mounting.

1. Attach the Zip Valve to the mounting bracket using the provided thread forming screws. Do not overtighten or strip the plastic body.

2. Attach the mounting bracket to the toolbar using the provided u-bolt. The valve can overhang the toolbar or be installed directly above the toolbar.

3. Route 3/8" OD tubing or 3/8" OD hose from the flow indicator or Sentinel Flowmeter Module to the row unit. Use the provided 3/8" Stem x 3/8" QC elbow as needed to make a sharp turn into the valve.