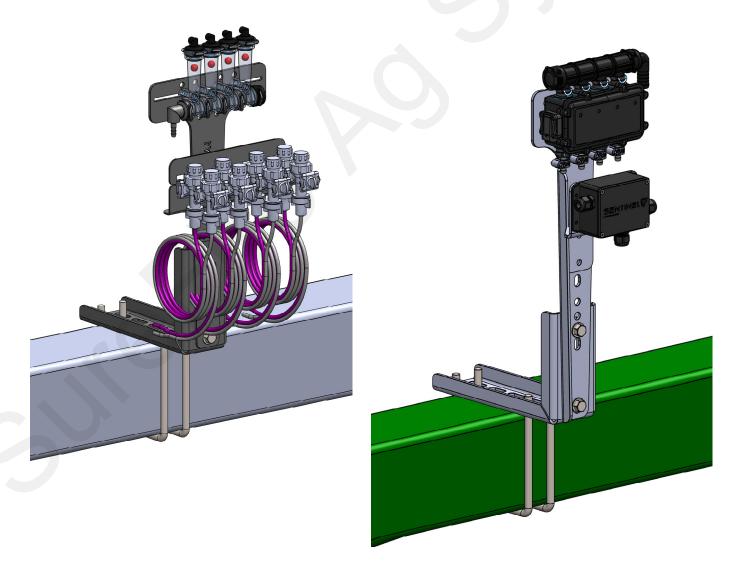

## 396-4969Y1 Flow Indicator Offset Bracket Mounting Instructions

Kit Number: 515-02-100800

**Description: Offset Mounting Bracket for Flow Indicators/Sentinel** 

for use on Stack Fold/Wing Fold (Add U-Bolt)

## **Installation Instructions:**

- 1. Mount the offset bracket to the toolbar using u-bolts provided. Typically the flow indicator bracket is mounted on the front side of the toolbar, but can be mounted on either side.
- 2. Mount the Sentinel or Flow Indicator mounting bracket to the offset bracket using 1/2" hardware provided. The bent edge should face away from the offset bracket. The holes in the bracket allow for adjustability up or down as necessary. Some drilling may be required to mount in the optimal location.
- 3. Check for clearance when folding the planter/applicator and mount Sentinel or Flow Indicators to the mounting bracket and continue plumbing and installing the system.