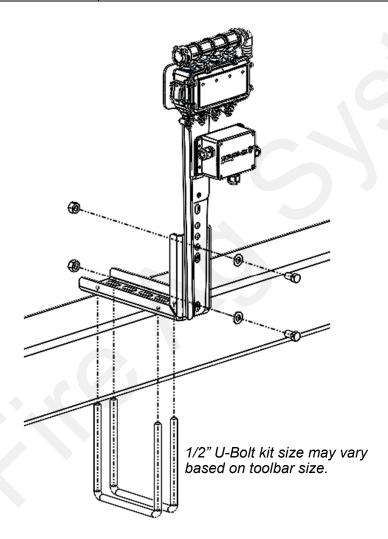

## Parts List and Exploded View

| ITEM NO. | PART NUMBER   | DESCRIPTION                     | QTY. |
|----------|---------------|---------------------------------|------|
| 1        | 400-3985Y1-BK | Flow Indicator Offset L Bracket | 1    |
| 2        | 300-080100-5  | 1/2" x 1" Hex Head Bolt - G5    | 2    |
| 3        | 323-08        | 1/2" Flange Nut                 | 2    |
| 4        | 330-08        | 1/2" Flat Washer                | 2    |

## **Installation Instructions:**

- 1. Mount the offset bracket to the toolbar using u-bolts provided. Typically the flow indicator bracket is mounted on the front side of the toolbar, but can be mounted on either side.
- 2. Mount the Sentinel or Flow Indicator mounting bracket to the offset bracket using 1/2" hardware provided. The bent edge should face away from the offset bracket. The holes in the bracket allow for adjustability up or down as necessary. Some drilling may be required to mount in the optimal location.
- 3. Check for clearance when folding the planter/applicator and mount Sentinel or Flow Indicators to the mounting bracket and continue plumbing and installing the system.