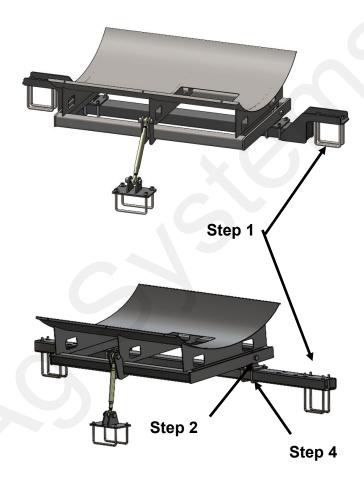

### Step by Step Instructions

- 1. Begin by using either 8" x 8" U-Bolt kit (N530C) or 8" x 12" U-Bolt Kit (N540C) to attach the rear mounting bar to the wheel supports on the air seeder
- 2. Use 1" bolts to attach rear ball joint mounts and top link to the tank cradle
- 3. Loosely bolt pivoting hitch mount to main hitch bar using 10" x 6" U-Bolts. Run OEM harness between pivot plates
- 4. Set the cradle on the rear mounting bar and use 6" x 4" U-Bolt kit to fasten the rear ball joint mounts to the rear bar and fasten the top link to the front mount on the hitch
- Adjust top link to proper length and tighten all bolts. Make final adjustment to top link when the seeder is attached to the tractor. Level out the tank and cradle.