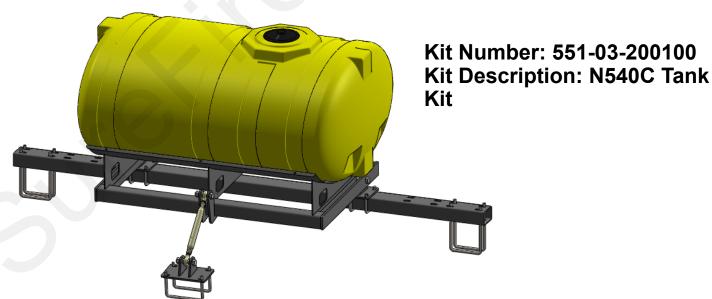

## John Deere N500C Tank Kit Installation Manual - John Deere, N530-540C, 500 Gal Elliptical Tank

Air Seeder Manufacturer: JOHN DEERE

Kit Number: 551-03-200150 Kit Description: N530C Tank

Kit

Revised: 3/9/2022