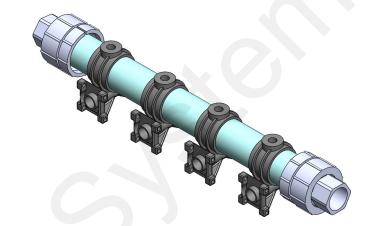

#### **Manifold Kits:**

Instruction sheet for these kits: 396-2620Y1

30' 7.5" spacing 553-03-30000: 30' 10" spacing 553-03-30500: 36' 7.5" spacing 553-03-36000: 553-03-36500: 36' 10" spacing 40' 7.5" spacing 553-03-40000: 40' 10" spacing 553-03-40500: 42.5' 7.5" spacing 553-03-42000: 553-03-42500: 42.5' 10" spacing