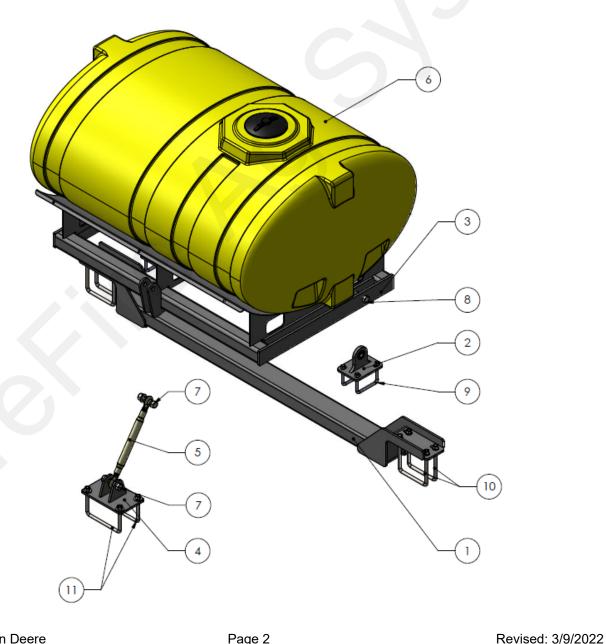

## Parts List and Exploded View N530C

| ITEM NO. | PART NUMBER           | DESCRIPTION                            | QTY. |
|----------|-----------------------|----------------------------------------|------|
| 1        | 455-4500Y1            | JD N530C - Saddle Support Beam         | 1    |
| 2        | 455-4293Y1            | Cradle Ball Mount                      | 2    |
| 3        | 455-1300A1            | Front Mount 500 Gal Cradle for JD CCS  | 1    |
| 4        | 455-4291Y1            | N500C Tank Saddle Pivoting Hitch Mount | 1    |
| 5        | 399-TL173             | Cat 2, 1" Bore Swivel Ball             | 1    |
| 6        | 727-01-HE0500-57-OS-Y | 500 Gal Elliptical Tank - Yellow       | 1    |
| 7        | 300-160400-5          | 1" x 4" HCS G5                         | 2    |
| 8        | 300-160500-5          | 1" x 5" HCS G5                         | 2    |
| 9        | 380-1046              | 5/8" U-Bolt Kit - Fits 6" x 5" Tube    | 4    |
| 10       | 380-1077              | 3/4" U-Bolt Kit - Fits 8" x 8" Tube    | 4    |
| 11       | 380-1075              | 3/4" U-Bolt Kit - Fits 10" x 6" Tube   | 2    |