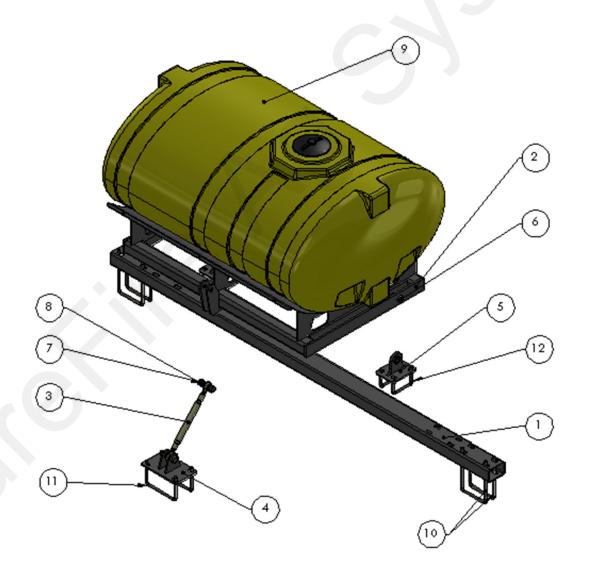

## Parts List and Exploded View N540C

| ITEM NO. | PART NUMBER           | DESCRIPTION                            | QTY. |
|----------|-----------------------|----------------------------------------|------|
| 1        | 455-4294Y1            | JD N540C Tank Saddle Mounting Base     | 1    |
| 2        | 455-1300A1            | Front Mount 500 Gal Cradle for JD CCS  | 1    |
| 3        | 399T-L173             | Cat 2, 1" Bore Swivel Ball             | 1    |
| 4        | 455-4291Y1            | N500C Tank Saddle Pivoting Hitch Mount | 1    |
| 5        | 455-4293Y1            | Cradle Ball Mount                      | 2    |
| 6        | 300-160400-5          | 1" x 4" HCS G5                         | 4    |
| 7        | 331-16                | 1" Lock Washer                         | 4    |
| 8        | 300-160500-5          | 1" x 5" HCS G5                         | 4    |
| 9        | 727-01-HE0500-57-OS-Y | 500 Gal Elliptical Tank - Yellow       | 1    |
| 10       | 380-1066              | 3/4" U-Bolt Kit - Fits 8" x 12" Tube   | 4    |
| 11       | 380-1075              | 3/4" U-Bolt Kit - Fits 10" x 6" Tube   | 2    |
| 12       | 380-1076              | 3/4" U-Bolt Kit - Fits 6" x 4" Tube    | 4    |