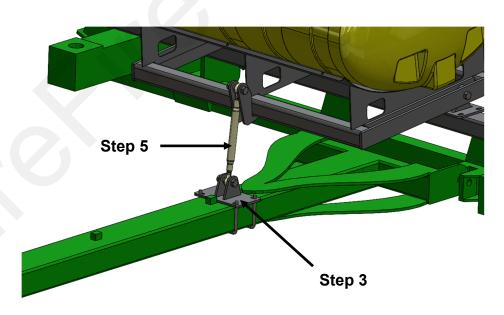

### Step by Step Instructions

- 1. Begin by using either 8" x 8" U-Bolt kit (N530C) or 8" x 12" U-Bolt Kit (N540C) to attach the rear mounting bar to the wheel supports on the air seeder
- 2. Use 1" bolts to attach rear ball joint mounts and top link to the tank cradle
- 3. Loosely bolt pivoting hitch mount to main hitch bar using 10" x 6" U-Bolts. Run OEM harness between pivot plates
- 4. Set the cradle on the rear mounting bar and use 6" x 4" U-Bolt kit to fasten the rear ball joint mounts to the rear bar and fasten the top link to the front mount on the hitch
- Adjust top link to proper length and tighten all bolts. Make final adjustment to top link when the seeder is attached to the tractor. Level out the tank and cradle.