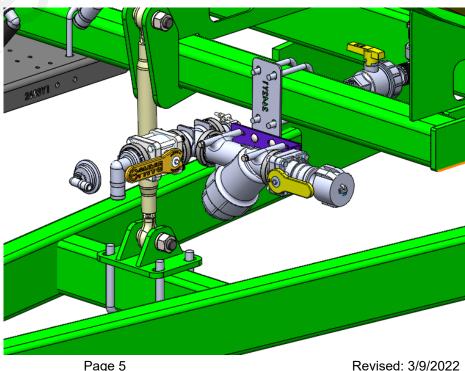

## Optional/Related Items

Tower and PumpRight Mount Kit: 515-03-201050 Instruction Sheet for this Kit: 396-2647Y1

Tower pumps are fed with 3/4" hose from the valve in the plumbing kit below.

PumpRight pumps are fed with 1-1/2" hose from the valve in the plumbing kit below

Tank Fill and Discharge Kit Kit Number: 555-101250 Instruction sheet for this kit: 396-2623Y1

Page 5 © 2020 SureFire Ag Systems, Inc.