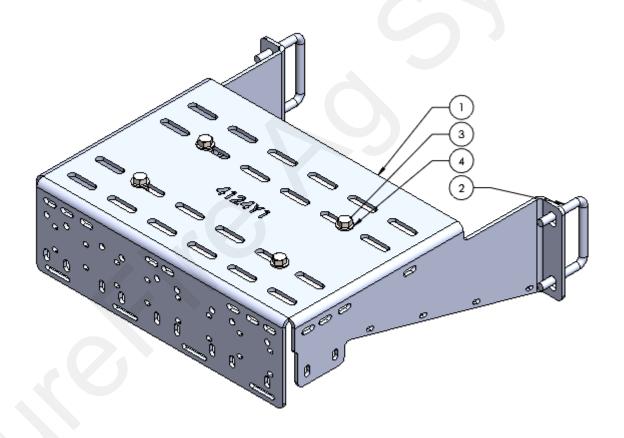

#### Parts List

Kit Number: 515-03-201230

| ITEM NO. | PART NUMBER  | DESCRIPTION                                                                                                         | QTY. |
|----------|--------------|---------------------------------------------------------------------------------------------------------------------|------|
| 1        | 457-4124Y1   | Case 2130 Stack Fold Planter w/ Single Bulk Fill Hopper - PumpRight, Tower, LiquiShift, Section Valve Mount Bracket | 1    |
| 2        | 380-1037     | 1/2" U-bolt Kit - Fits 4" x 2" tube (4" opening) includes flange nuts                                               | 2    |
| 3        | 300-080108-5 | 1/2" x 1-1/2" Hex Head Bolt-G5                                                                                      | 4    |
| 4        | 330-08       | 1/2" Flat Washer                                                                                                    | 4    |
| 5        | 323-08       | 1/2" Flange Nut                                                                                                     | 4    |

#### Step by Step Instructions

Revised: 3/9/2022

- 1. Fasten the 457-4124Y1 to either side of Bulk-Fill Hopper using the supplied 1/2" Square Bend U-bolts (380-1037) as shown in pictures above. Tighten nuts.
- 2. See mounting options on next page for PumpRight, Tower, LiquiShift and Section Valves.
- 3. USE CAUTION when folding implement into transport mode to verify that newly installed SureFire Ag Components do not interfere with Implement.