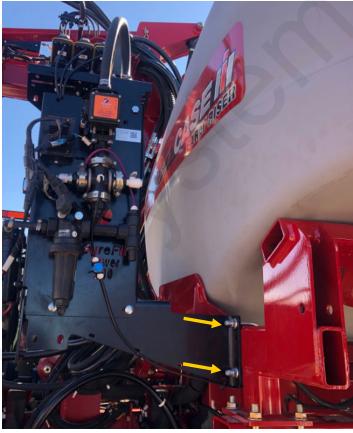

#### Step by Step Instructions

Revised: 3/9/2022

- 1. Fasten the 457-4124Y1 to either side of Bulk-Fill Hopper using the supplied 1/2" Square Bend U-bolts (380-1037) as shown in pictures above. Tighten nuts.
- 2. See mounting options on next page for PumpRight, Tower, LiquiShift and Section Valves.
- 3. USE CAUTION when folding implement into transport mode to verify that newly installed SureFire Ag Components do not interfere with Implement.