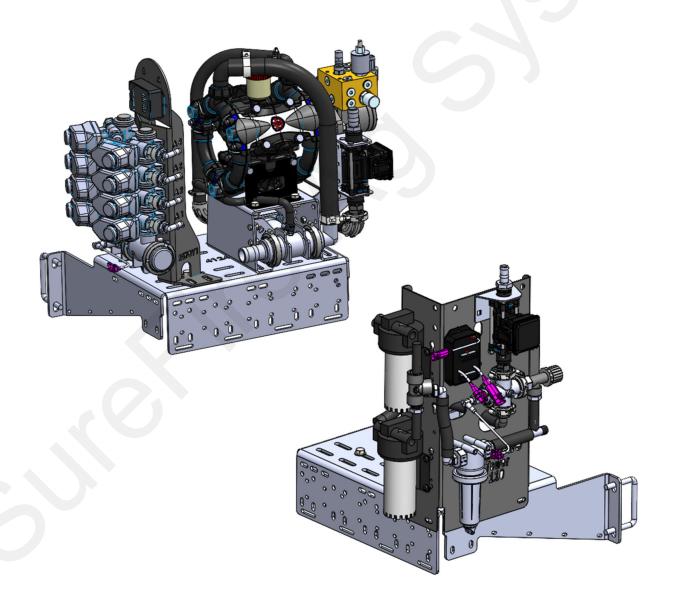

# SureFire AG Component Mounting PR Pump, Liquishift and Section Valves

1. Up to eight (8) KZ TX2 Section Valves may be mounted to the side of the pump support bracket using the smaller bolt holes in the center as illustrated

2.Up to five (5) Banjo Section Valves may be u-bolted to the side of the pump support bracket using the larger bolt hole and slotted hole in the center as illustrated below.

### SureFire AG Component Mounting Tower Systems

The Tower can be mounted on the pump mount bracket in two different locations as shown below. Mounting hardware supplied with Tower.