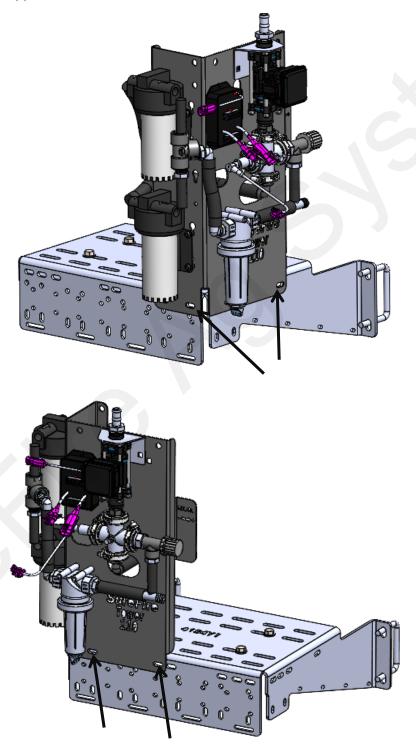

### SureFire AG Component Mounting Tower Systems

The Tower can be mounted on the pump mount bracket in two different locations as shown below. Mounting hardware supplied with Tower.