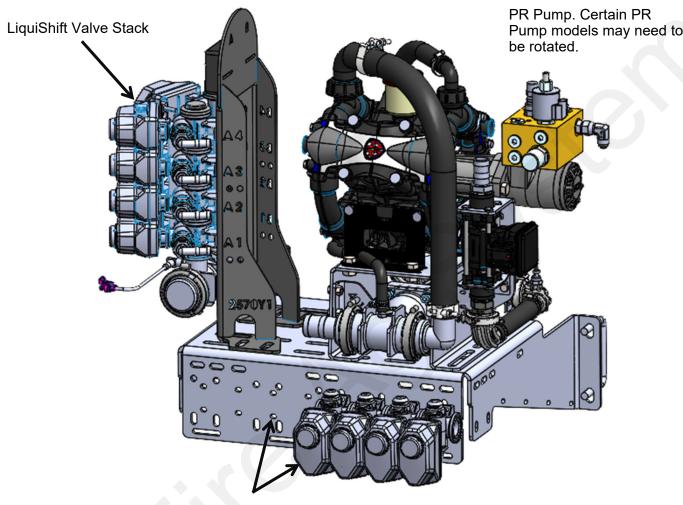

# SureFire AG Component Mounting PR Pump, Liquishift and Section Valves

1. Up to eight (8) KZ TX2 Section Valves may be mounted to the side of the pump support bracket using the smaller bolt holes in the center as illustrated

2.Up to five (5) Banjo Section Valves may be u-bolted to the side of the pump support bracket using the larger bolt hole and slotted hole in the center as illustrated below.