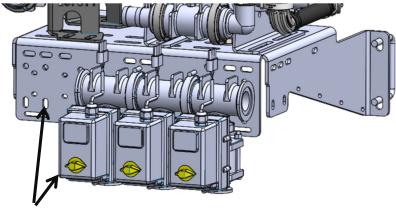

2.Up to five (5) Banjo Section Valves may be u-bolted to the side of the pump support bracket using the larger bolt hole and slotted hole in the center as illustrated below.