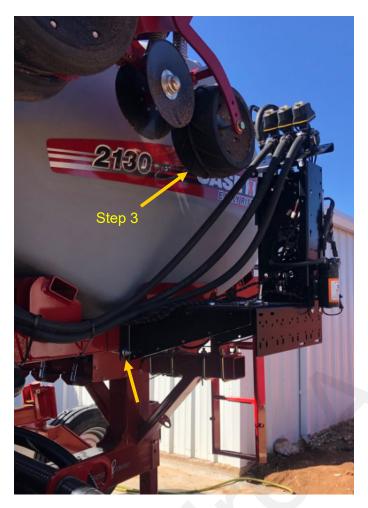

#### Step by Step Instructions

Revised: 3/9/2022

- 1. Fasten the 457-4124Y1 to either side of Bulk-Fill Hopper using the supplied 1/2" Square Bend U-bolts (380-1037) as shown in pictures above. Tighten nuts.
- 2. See mounting options on next page for PumpRight, Tower, LiquiShift and Section Valves.
- 3. USE CAUTION when folding implement into transport mode to verify that newly installed SureFire Ag Components do not interfere with Implement.