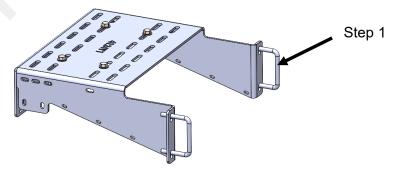

#### Step by Step Instructions

Revised: 3/9/2022

- 1. Fasten the 457-4124Y1 to either side of Bulk-Fill Hopper using the supplied 1/2" Square Bend U-bolts (380-1037) as shown in pictures above. Tighten nuts.
- 2. See mounting options on next page for PumpRight, Tower, LiquiShift and Section Valves.
- 3. USE CAUTION when folding implement into transport mode to verify that newly installed SureFire Ag Components do not interfere with Implement.