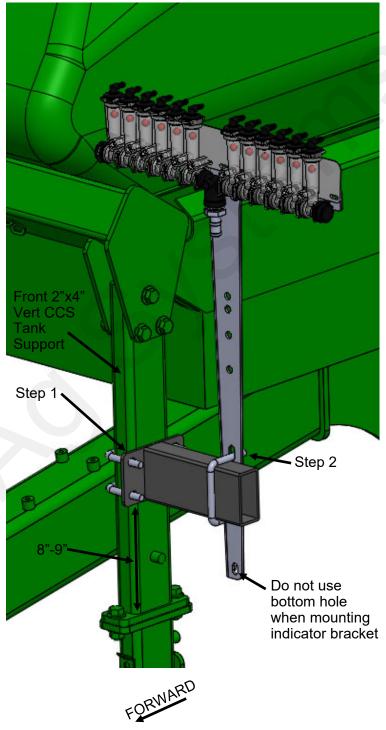

## Step by Step Instructions

- 1. Mount 410-4434Y1 Indicator Support Bracket to either one of the front CCS Vertical 2"x4" Supports as shown in picture to the right using the supplied 1/2" U-bolts. Do not tighten to allow for adjustment in future steps. As a guideline, try to mount it 8-9 inches above base support connection.
- 2. Mount the indicator bracket to 410-4434Y1 bracket using the supplied U-bolt. Do not use bottom hole of indicator bracket when mounting.