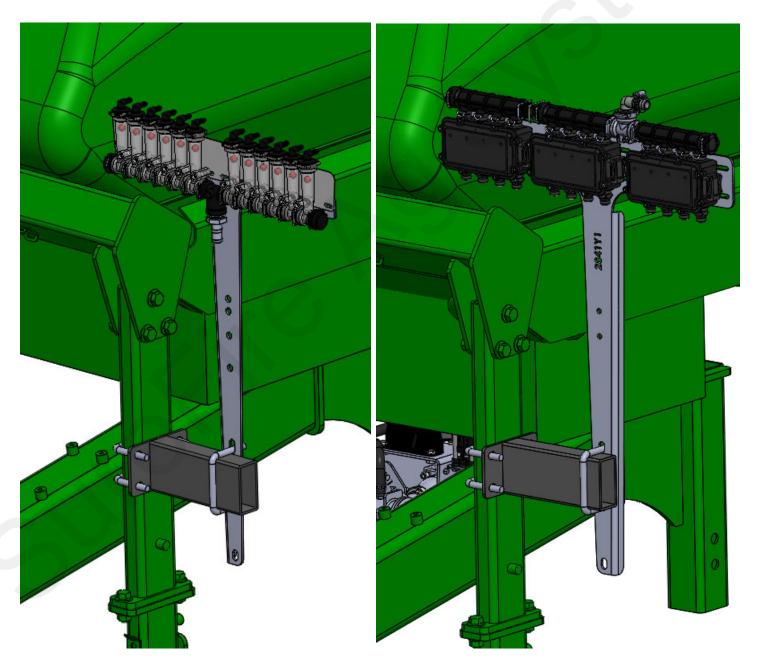

## Step by Step Instructions

- 1. Mount 410-4434Y1 Indicator Support Bracket to either one of the front CCS Vertical 2"x4" Supports as shown in picture to the right using the supplied 1/2" U-bolts. Do not tighten to allow for adjustment in future steps. As a guideline, try to mount it 8-9 inches above base support connection.
- 2. Mount the indicator bracket to 410-4434Y1 bracket using the supplied U-bolt. Do not use bottom hole of indicator bracket when mounting.