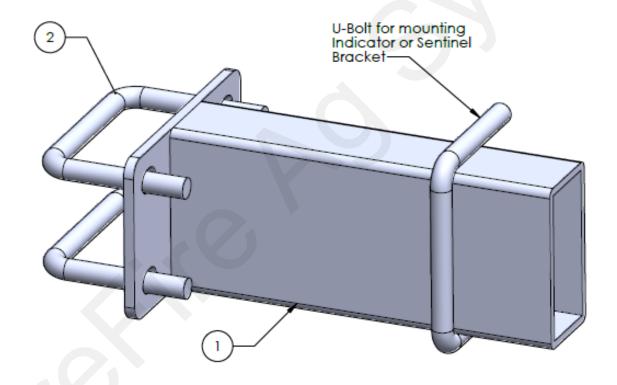

## Parts List and Exploded View

Kit Number: 515-03-200620

| ITEM NO. | PART NUMBER            | DESCRIPTION                                                                   | QTY. |
|----------|------------------------|-------------------------------------------------------------------------------|------|
| 1        | 1/11 11 1=/1/1 3/1 ¥ 1 | JD 1725C - Flow Indic/Sentinel Mount Bracket-(Fits 4" wide vert toolbar) - WD | 1    |
| 2        | 3AU=       3 /         | 1/2" U-bolt Kit - Fits 4" x 2" tube (4" opening) includes flange nuts         | 3    |