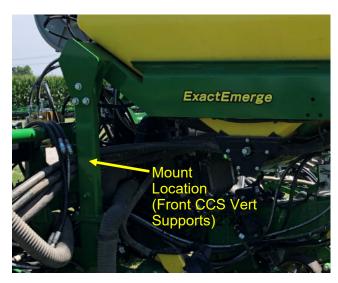

## Step by Step Instructions

- 1. Mount 410-4434Y1 Indicator Support Bracket to either one of the front CCS Vertical 2"x4" Supports as shown in picture to the right using the supplied 1/2" U-bolts. Do not tighten to allow for adjustment in future steps. As a guideline, try to mount it 8-9 inches above base support connection.
- 2. Mount the indicator bracket to 410-4434Y1 bracket using the supplied U-bolt. Do not use bottom hole of indicator bracket when mounting.