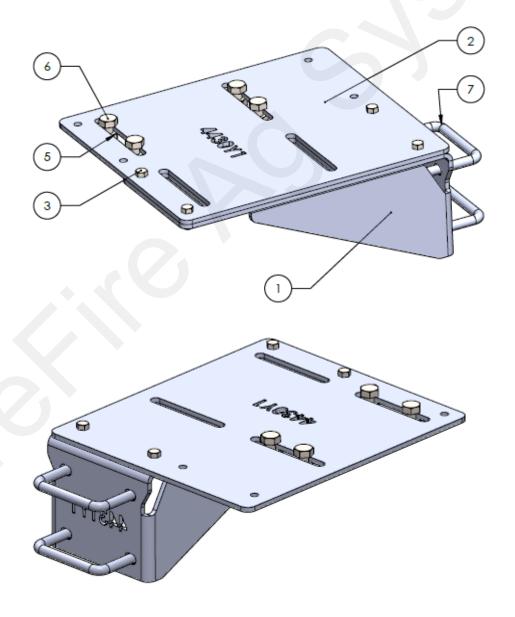

## Parts List and Exploded View

Kit Number: 515-03-200610

| ITEM NO. | PART NUMBER  | DESCRIPTION                                                           | QTY. |
|----------|--------------|-----------------------------------------------------------------------|------|
| 1        | 400-4431Y1   | JD 1725C - LiquiShift Support Bracket - (Fits 4" wide vert            | 1    |
| 2        | 400-4430Y1   | JD 1725C - LiquiShift Top Plate Mount                                 | 1    |
| 3        | 300-060100-5 | 3/8" x 1" Bolt G5                                                     | 4    |
| 4        | 323-06       | 3/8" Flange Nut                                                       | 4    |
| 5        | 323-08       | 1/2" Flange Nut                                                       | 4    |
| 6        | 300-080104-5 | 1/2" x 1-1/4" Bolt G5                                                 | 4    |
| 7        | 380-1037     | 1/2" U-bolt Kit - Fits 4" x 2" tube (4" opening) includes flange nuts | 2    |