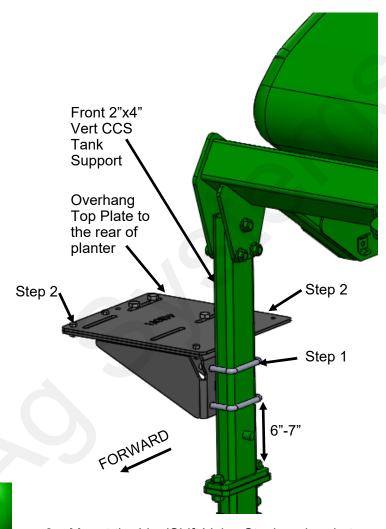

## Step by Step Instructions

- 1. Mount 410-4431Y1 LiquiShift Support Bracket to either one of the front CCS Vertical 2"x4" Supports as shown in picture to the right using the supplied 1/2" U-bolts. Do not tighten to allow for adjustment in future steps. As a guideline, try to mount it 6-7 inches above base support connection.
- 2. Mount the 400-4430Y1 Top Plate to the 400-4431Y1 Support Bracket using the supplied 3/8" hardware. When mounting, make sure the top plate overhangs to the rear of the planter.

 Mount the LiquiShift Valve Stack on bracket as shown to the left using the supplied 1/2" Hardware. Make sure the valve stack is mounted to the rear of the support bracket. If this is not the case, collision when folding planter could become an issue.