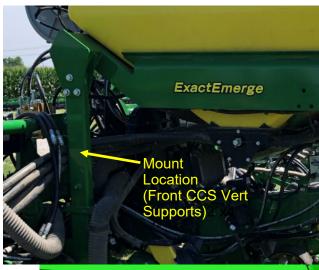

## Step by Step Instructions

- 1. Mount 410-4431Y1 LiquiShift Support Bracket to either one of the front CCS Vertical 2"x4" Supports as shown in picture to the right using the supplied 1/2" U-bolts. Do not tighten to allow for adjustment in future steps. As a guideline, try to mount it 6-7 inches above base support connection.
- 2. Mount the 400-4430Y1 Top Plate to the 400-4431Y1 Support Bracket using the supplied 3/8" hardware. When mounting, make sure the top plate overhangs to the rear of the planter.