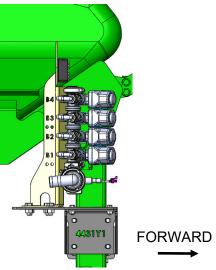

 Mount the LiquiShift Valve Stack on bracket as shown to the left using the supplied 1/2" Hardware. Make sure the valve stack is mounted to the rear of the support bracket. If this is not the case, collision when folding planter could become an issue.