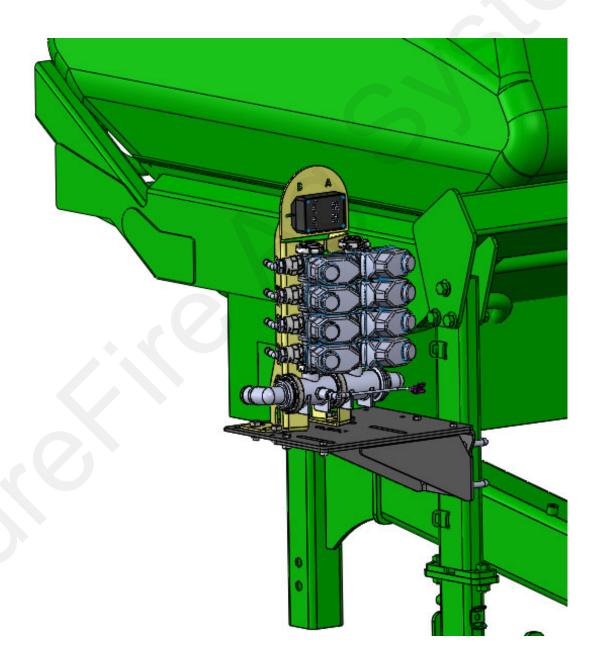

 Mount the LiquiShift Valve Stack on bracket as shown to the left using the supplied 1/2" Hardware. Make sure the valve stack is mounted to the rear of the support bracket. If this is not the case, collision when folding planter could become an issue.