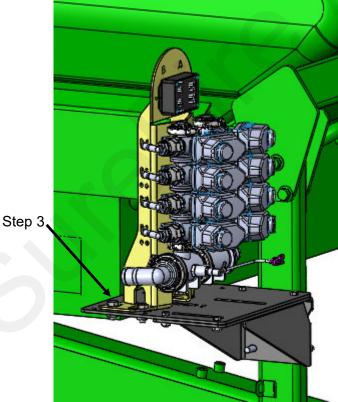

## Step by Step Instructions

- 1. Mount 410-4431Y1 LiquiShift Support Bracket to either one of the front CCS Vertical 2"x4" Supports as shown in picture to the right using the supplied 1/2" U-bolts. Do not tighten to allow for adjustment in future steps. As a guideline, try to mount it 6-7 inches above base support connection.
- 2. Mount the 400-4430Y1 Top Plate to the 400-4431Y1 Support Bracket using the supplied 3/8" hardware. When mounting, make sure the top plate overhangs to the rear of the planter.