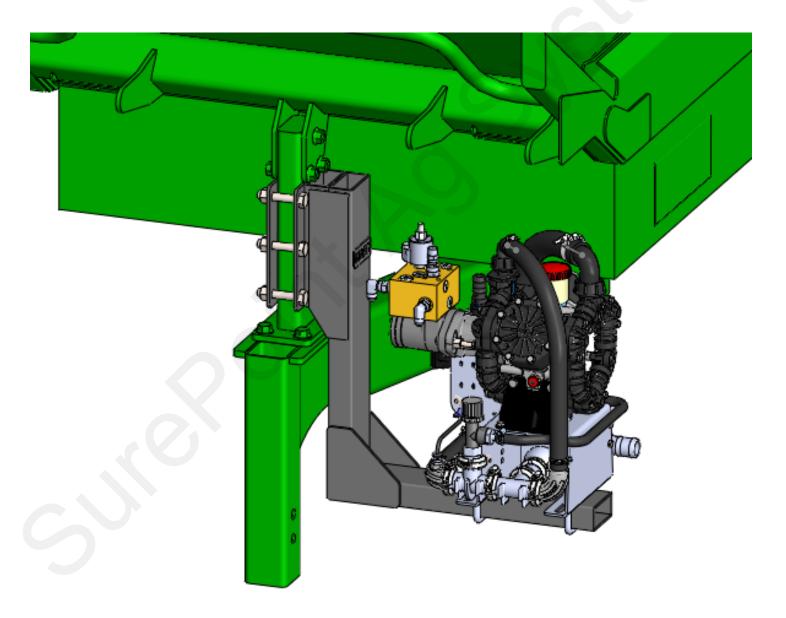

#### Step by Step Instructions

 Mount 410-4429Y1 PumpRight Bracket to Rear CCS Vertical 2"x4" Support as shown in picture to the right using the supplied 410-4424Y1 Backer Plate and 5/8" hardware. Do not tighten to allow for adjustment in future steps. \* This bracket only works on 55bu CCS planters

- Mount PumpRight Pump on Horizontal bar of 410-4429Y1 Bracket using the supplied 1/2" U-bolts. Pump can be mounted 180 degrees from what picture on left shows per your preference on pump inlet and outlet locations.
- 3. Tighten 5/8" bolts once there is sufficient head clearance between bottom of CCS Tank and Top of Pump.