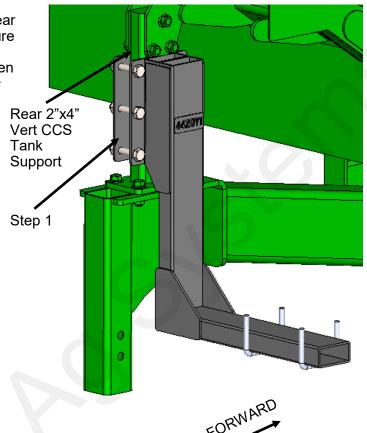

#### Step by Step Instructions

 Mount 410-4429Y1 PumpRight Bracket to Rear CCS Vertical 2"x4" Support as shown in picture to the right using the supplied 410-4424Y1 Backer Plate and 5/8" hardware. Do not tighten to allow for adjustment in future steps. \* This bracket only works on 55bu CCS planters

- Mount PumpRight Pump on Horizontal bar of 410-4429Y1 Bracket using the supplied 1/2" U-bolts. Pump can be mounted 180 degrees from what picture on left shows per your preference on pump inlet and outlet locations.
- 3. Tighten 5/8" bolts once there is sufficient head clearance between bottom of CCS Tank and Top of Pump.