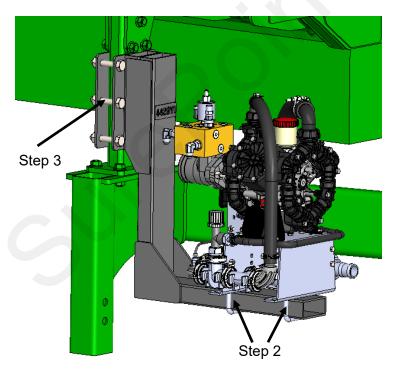

#### Step by Step Instructions

 Mount 410-4429Y1 PumpRight Bracket to Rear CCS Vertical 2"x4" Support as shown in picture to the right using the supplied 410-4424Y1 Backer Plate and 5/8" hardware. Do not tighten to allow for adjustment in future steps. \* This bracket only works on 55bu CCS planters

- Mount PumpRight Pump on Horizontal bar of 410-4429Y1 Bracket using the supplied 1/2" U-bolts. Pump can be mounted 180 degrees from what picture on left shows per your preference on pump inlet and outlet locations.
- 3. Tighten 5/8" bolts once there is sufficient head clearance between bottom of CCS Tank and Top of Pump.

\* This kit only works on planters with 55bu CCS hoppers