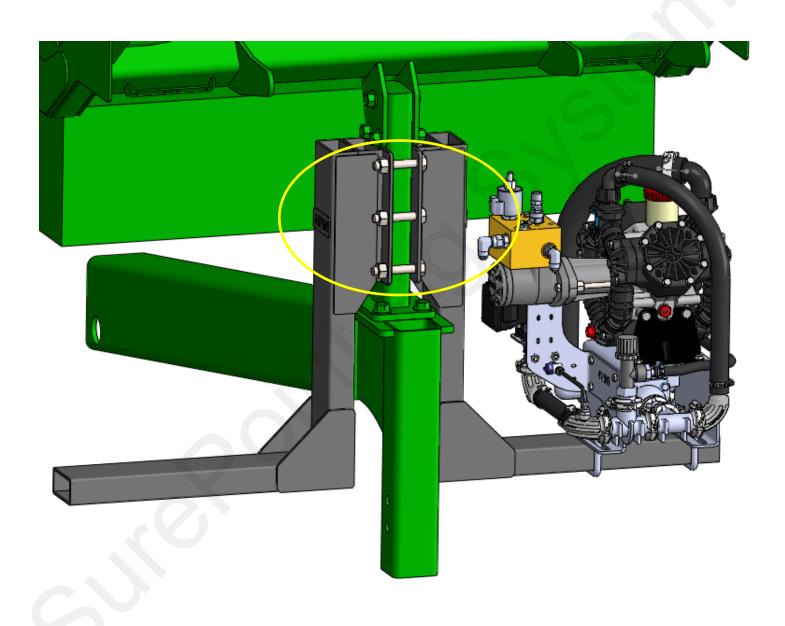

# Step by Step Instructions If planter requires two PR Pumps

Do not use the supplied 410-4424Y1 Backer Plates and bolt both 410-4429Y1 PumpRight Brackets together with the supplied 5/8" hardware to the rear CCS vert 2"x4" support as shown in picture below.