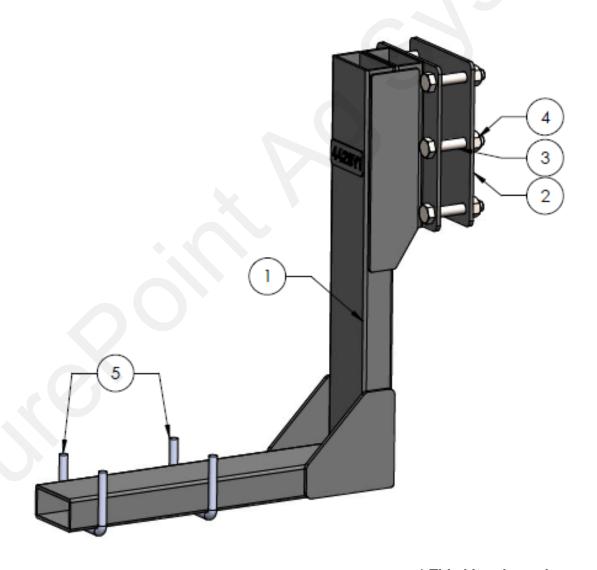

## Parts List and Exploded View

Kit Number: 515-03-200600 & 515-03-200630

| ITEM NO. | PART NUMBER                      | DESCRIPTION                                                           | QTY. |
|----------|----------------------------------|-----------------------------------------------------------------------|------|
| 1        | 410-4429Y1                       | JD 1725C - PumpRight Pump Bracket - Weldment                          | 1    |
| 2        | 14       <b>  -44     44    </b> | JD 1725C - 7"x6"x1/4" Backer Plate (Fits 4" wide vert toolbar)        | 1    |
| 3        | 300-100308-5                     | 5/8" x 3-1/2" Hex Head Bolt - G5                                      | 6    |
| 4        | 323-10                           | 5/8" Flange Nut                                                       | 6    |
| 5        | 380-1037                         | 1/2" U-bolt Kit - Fits 4" x 2" tube (4" opening) includes flange nuts | 2    |

#### Step by Step Instructions

 Mount 410-4429Y1 PumpRight Bracket to Rear CCS Vertical 2"x4" Support as shown in picture to the right using the supplied 410-4424Y1 Backer Plate and 5/8" hardware. Do not tighten to allow for adjustment in future steps. \* This bracket only works on 55bu CCS planters