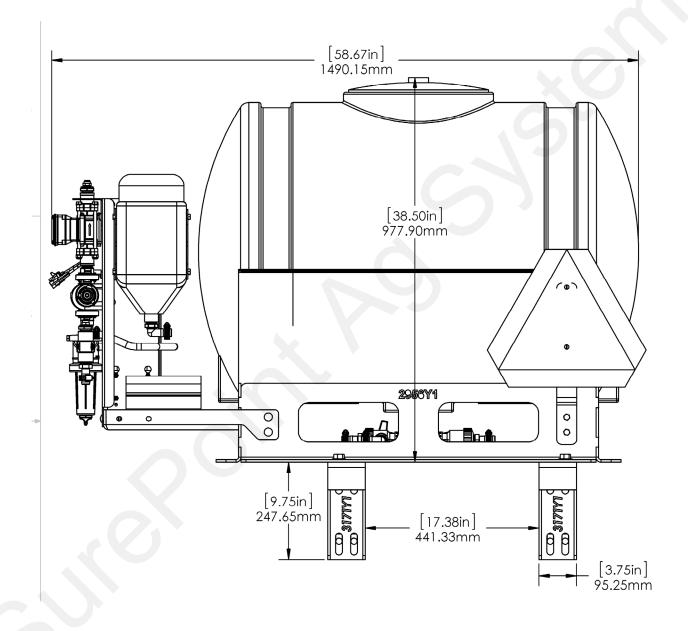

---------------------------|------|
| 1        | 300-100108-5  | 5/8" x 1-1/2" Hex Head Bolt - G5 | 4    |
| 2        | 323-10        | 5/8" Flange Nut - G5             | 4    |
| 3        | 330-10        | 5/8" Flat Washer - G5            | 4    |
| 4        | 420-3171Y1-BK | Rear Frame Tank Mount            | 2    |





#### Step by Step Instructions

- 1. Using four (4) u-bolt kits provided, attach P/N 400-3171Y1 to front/rear frame as shown.
- 2. Position tank assembly on the tank brackets and check for clearance with wheels, row units, etc.
- 3. Fasten tank assembly to tank mounting brackets using four (4) 5/8" x 1-1/2" hex head bolts flat washers and flange nuts.





## General Dimensions SurePoint Catalyst™ 55 System







### General Dimensions SurePoint Catalyst™ 110 System







# General Dimensions SurePoint Accelerator Tanks