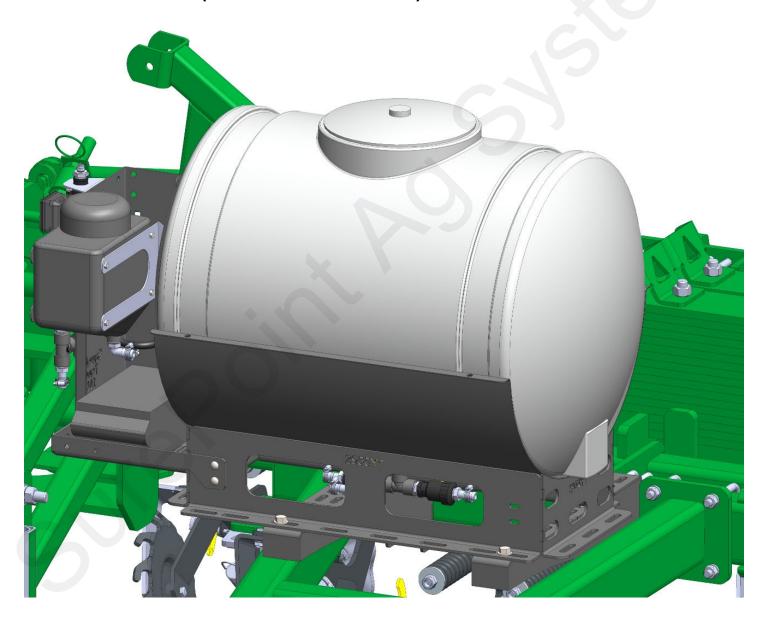

# Parts List and Exploded View

| ITEM NO. | PART NUMBER   | DESCRIPTION                      | QTY. |
|----------|---------------|----------------------------------|------|
| 1        | 300-100108-5  | 5/8" x 1-1/2" Hex Head Bolt - G5 | 4    |
| 2        | 323-10        | 5/8" Flange Nut - G5             | 4    |
| 3        | 330-10        | 5/8" Flat Washer - G5            | 4    |
| 4        | 420-3171Y1-BK | Rear Frame Tank Mount            | 2    |

#### Step by Step Instructions

- 1. Using four (4) u-bolt kits provided, attach P/N 400-3171Y1 to front/rear frame as shown.
- 2. Position tank assembly on the tank brackets and check for clearance with wheels, row units, etc.
- 3. Fasten tank assembly to tank mounting brackets using four (4) 5/8" x 1-1/2" hex head bolts flat washers and flange nuts.