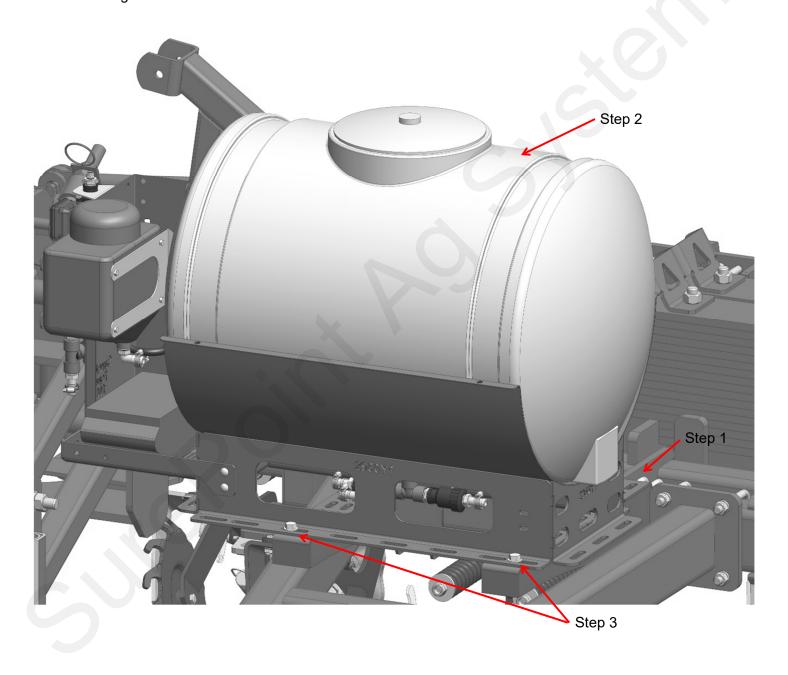

#### Step by Step Instructions

- 1. Using four (4) u-bolt kits provided, attach P/N 400-3171Y1 to front/rear frame as shown.
- 2. Position tank assembly on the tank brackets and check for clearance with wheels, row units, etc.
- 3. Fasten tank assembly to tank mounting brackets using four (4) 5/8" x 1-1/2" hex head bolts flat washers and flange nuts.