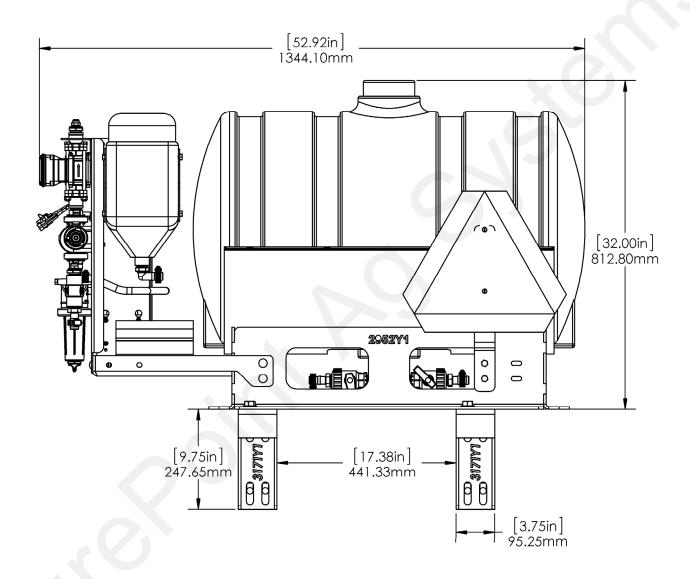

| QTY. |
|----------|---------------|----------------------------------|------|
| 1        | 300-100108-5  | 5/8" x 1-1/2" Hex Head Bolt - G5 | 4    |
| 2        | 323-10        | 5/8" Flange Nut - G5             | 4    |
| 3        | 330-10        | 5/8" Flat Washer - G5            | 4    |
| 4        | 420-3171Y1-BK | Rear Frame Tank Mount            | 2    |





#### Step by Step Instructions

- 1. Using four (4) u-bolt kits provided, attach P/N 400-3171Y1 to front/rear frame as shown.
- 2. Position tank assembly on the tank brackets and check for clearance with wheels, row units, etc.
- 3. Fasten tank assembly to tank mounting brackets using four (4) 5/8" x 1-1/2" hex head bolts flat washers and flange nuts.





## General Dimensions SurePoint Catalyst™ 55 System







### General Dimensions SurePoint Catalyst™ 110 System







# General Dimensions SurePoint Accelerator Tanks