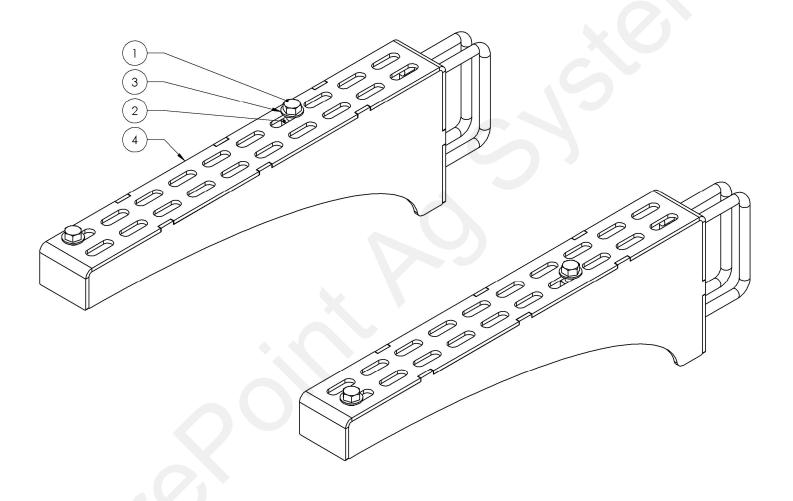

# Parts List and Exploded View

| ITEM NO. | PART NUMBER   | DESCRIPTION                      | QTY. |
|----------|---------------|----------------------------------|------|
| 1        | 300-100108-5  | 5/8" x 1-1/2" Hex Head Bolt - G5 | 4    |
| 2        | 323-10        | 5/8" Flange Nut - G5             | 4    |
| 3        | 330-10        | 5/8" Flat Washer - G5            | 4    |
| 4        | 420-3171Y1-BK | Rear Frame Tank Mount            | 2    |

#### Step by Step Instructions

- 1. Using four (4) u-bolt kits provided, attach P/N 400-3171Y1 to front/rear frame as shown.
- 2. Position tank assembly on the tank brackets and check for clearance with wheels, row units, etc.
- 3. Fasten tank assembly to tank mounting brackets using four (4) 5/8" x 1-1/2" hex head bolts flat washers and flange nuts.