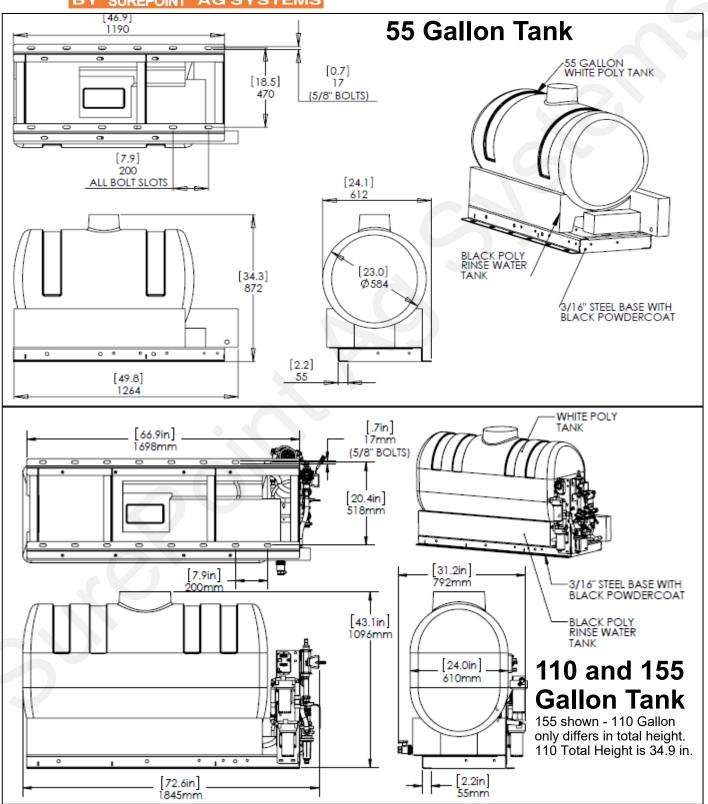

108-5  | 5/8" x 1-1/2" Hex Head Bolt - G5 | 4    |
| 2        | 323-10        | 5/8" Flange Nut - G5             | 4    |
| 3        | 330-10        | 5/8" Flat Washer - G5            | 4    |
| 4        | 420-3171Y1-BK | Rear Frame Tank Mount            | 2    |





#### Step by Step Instructions

- 1. Using four (4) u-bolt kits provided, attach P/N 400-3171Y1 to front/rear frame as shown.
- 2. Position tank assembly on the tank brackets and check for clearance with wheels, row units, etc.
- 3. Fasten tank assembly to tank mounting brackets using four (4) 5/8" x 1-1/2" hex head bolts flat washers and flange nuts.





## General Dimensions SurePoint Catalyst™ 55 System







### General Dimensions SurePoint Catalyst™ 110 System







# General Dimensions SurePoint Accelerator Tanks