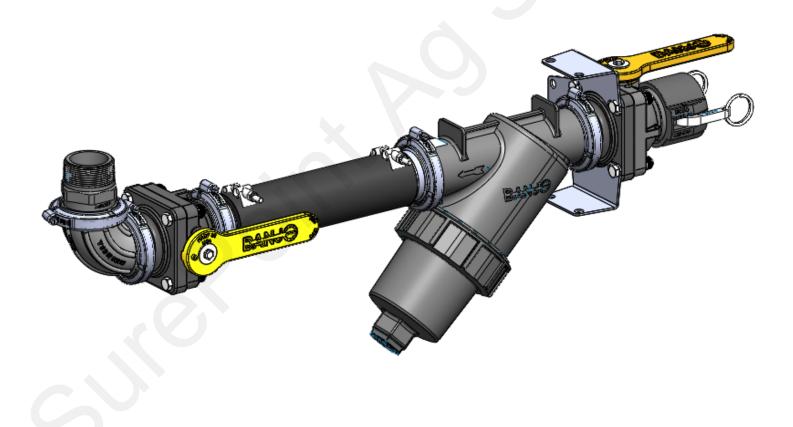

## Step by Step Instructions

- 1. Remove nuts on Poly Valve as required to fasten mounting brackets to valve and replace nuts, tighten. (Often, only one bracket is used to mount the fill valve. Straight and 90° bracket are shown to illustrate both options.)
- 2. Using hardware kits, fasten poly valve mounting brackets to implement.
- 3. Continue to assemble fill kit strainer assembly as shown.
- 4. Thread 2" MPT fitting into tank opening.
- 5. Assemble tank valve manifold fittings as shown.
- 6. Route 2" hose from strainer assembly hose barb to tank opening hose barb and tighten with hose clamps.