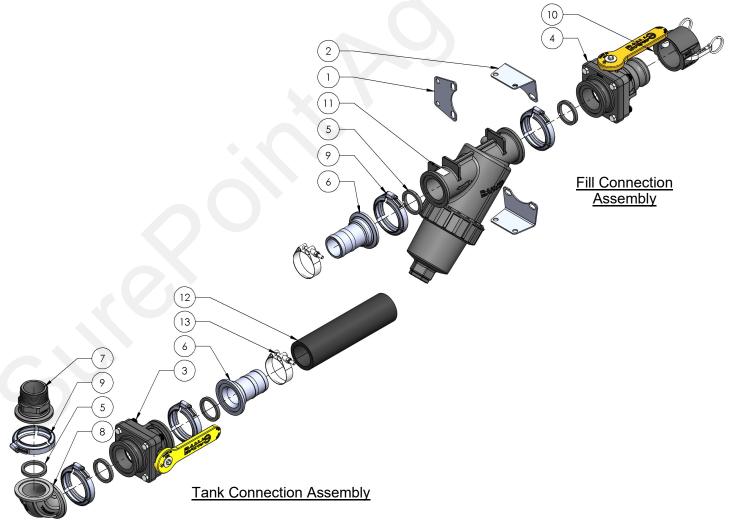

## Parts List and Exploded View

| ITEM NO. | PART NUMBER    | DESCRIPTION                                                                   | QTY. |
|----------|----------------|-------------------------------------------------------------------------------|------|
| 1        | 102-200VBR     | 2" Mounting Bracket - Straight                                                | 1    |
| 2        | 102-200VBR-90  | 2" Mounting Bracket - 90 degree                                               | 2    |
| 3        | 102-220MVSCF   | 2" Manifold Stubby Valve Full Port Poly Valve                                 | 1    |
| 4        | 102-220MVSFFP  | 220 Series Manifold x 2" Male Quick Coupler Full                              | 1    |
| 5        | 105-200G       | 2" EPDM Gasket (For 220 Manifold Fittings)                                    | 5    |
| 6        | 105-220BRB     | 2" Full Port Manifold x 2" HB                                                 | 2    |
| 7        | 105-200MPT     | 2" Manifold x 2" MPT                                                          | 1    |
| 8        | 105-200SWP90   | 2" Manifold Sweep - 90 Degree                                                 | 1    |
| 9        | 105-FC220      | 2" Full Port Manifold Clamp                                                   | 5    |
| 10       | 106-200CAP     | 2" Cap                                                                        | 1    |
| 11       | 109-220MLS-20M | 2" Full Port Manifold Y Strainer - 20Mesh w/<br>5/16" bolt holes for mounting | 1    |
| 12       | 280-200-ENF    | 2" Enforcer Fertilizer Solution Hose                                          | 20   |
| 13       | 350-TC231      | T-Bolt Hose Clamp - 2.31 - 2.62" Diameter                                     | 2    |
| 14       | 333-0516       | 5/16" Fender Washer - 1" O.D.                                                 | 6    |
| 15       | 341-120104     | Self Drilling Screw - Size 12 x 1-1/4"                                        | 9    |
| 16       | 384-1095       | Hardware Kit - 3/8" Hex Cap Bolts and 3/8"<br>Flange Nuts (Qty: 4)            | 1    |

## Step by Step Instructions

- 1. Remove nuts on Poly Valve as required to fasten mounting brackets to valve and replace nuts, tighten. (Often, only one bracket is used to mount the fill valve. Straight and 90° bracket are shown to illustrate both options.)
- 2. Using hardware kits, fasten poly valve mounting brackets to implement.
- 3. Continue to assemble fill kit strainer assembly as shown.
- 4. Thread 2" MPT fitting into tank opening.
- 5. Assemble tank valve manifold fittings as shown.
- 6. Route 2" hose from strainer assembly hose barb to tank opening hose barb and tighten with hose clamps.