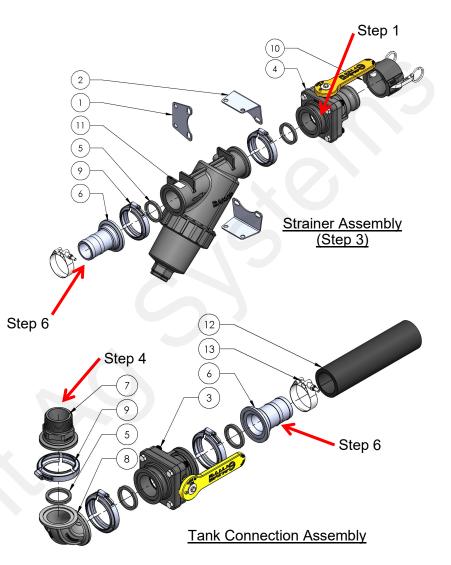

## Step by Step Instructions

- 1. Remove nuts on Poly Valve as required to fasten mounting brackets to valve and replace nuts, tighten. (Often, only one bracket is used to mount the fill valve. Straight and 90° bracket are shown to illustrate both options.)
- 2. Using hardware kits, fasten poly valve mounting brackets to implement.
- 3. Continue to assemble fill kit strainer assembly as shown.
- 4. Thread 2" MPT fitting into tank opening.
- 5. Assemble tank valve manifold fittings as shown.
- 6. Route 2" hose from strainer assembly hose barb to tank opening hose barb and tighten with hose clamps.