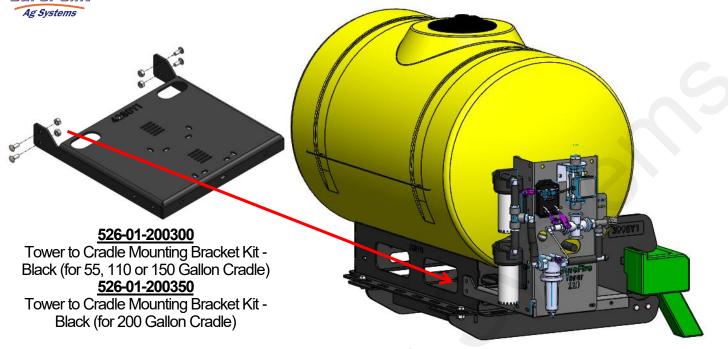

#### **Compatible Kit Numbers:**

530-00-100100

Universal 150 Gal Tank Kit - 32"dia Tank, Black Cradle, Straps Mount a SureFire Tower system using kit 526-01-200300

#### 530-00-100200

Universal 200 Gal Tank Kit - 38"dia Tank, Black Cradle, Straps Mount a SureFire Tower system using kit 526-01-200350

<u>524-02-425055-Y</u>

55 Gallon Yellow Tower 100 Tank Assembly