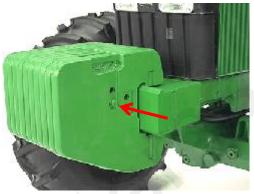

## Step by Step Instructions

1. Remove all front tractor weights. Remove mounting bolts and slide or lift weights off.

Step 1

Step 2

2. Set the 425-3995Y1-GN bracket on the front weight mount bar. This is best achieved by tipping the front, aligning to the center post until the top of the bracket falls behind the lip and then lowering the front of the bracket.