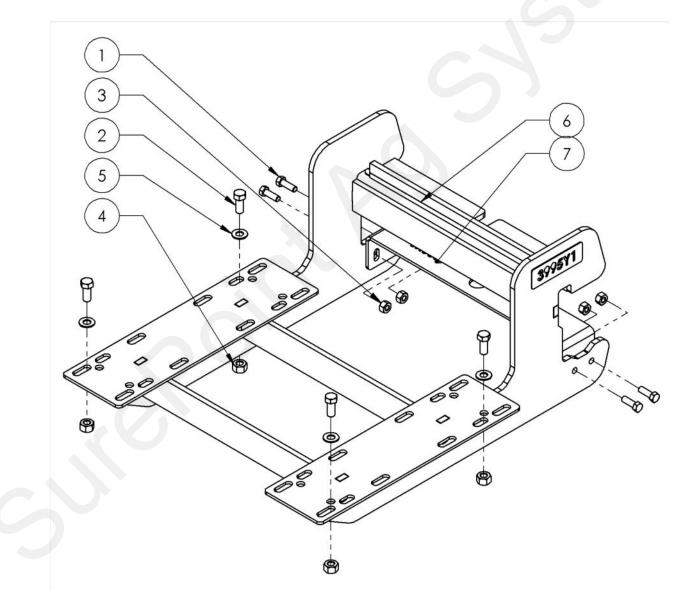

# Parts List and Exploded View

| ITEM<br>NO. | PART NUMBER   | DESCRIPTION                                       | QTY. |
|-------------|---------------|---------------------------------------------------|------|
| 1           | 300-080108-5  | 1/2" x 1-1/2" Hex Head Bolt—G5                    | 4    |
| 2           | 300-100108-5  | 5/8" x 1-1/2" Hex Head Bolt—G5                    | 4    |
| 3           | 323-08        | 1/2" Flange Nut                                   | 4    |
| 4           | 323-10        | 5/8" Flange Nut                                   | 4    |
| 5           | 330-10        | 5/8" Flat Washer                                  | 4    |
| 6           | 425-3995Y1-GN | John Deere Tractor Weight Tank Mount Bracket      | 1    |
| 7           | 425-4023Y1-GN | John Deere Tractor Weight Tank Mount—Bottom Clamp | 1    |

## Step by Step Instructions

1. Remove all front tractor weights. Remove mounting bolts and slide or lift weights off.

Step 1

Step 2

2. Set the 425-3995Y1-GN bracket on the front weight mount bar. This is best achieved by tipping the front, aligning to the center post until the top of the bracket falls behind the lip and then lowering the front of the bracket.

3. Use the bottom clamp 425-4023Y1-GN to tighten the mounting bracket to the weight bar. Fasten using the provided 1/2" - 1-1/2" hex head bolt and 1/2" flange nut. The tank mounting bracket should be securely fastened so that there is no movement.