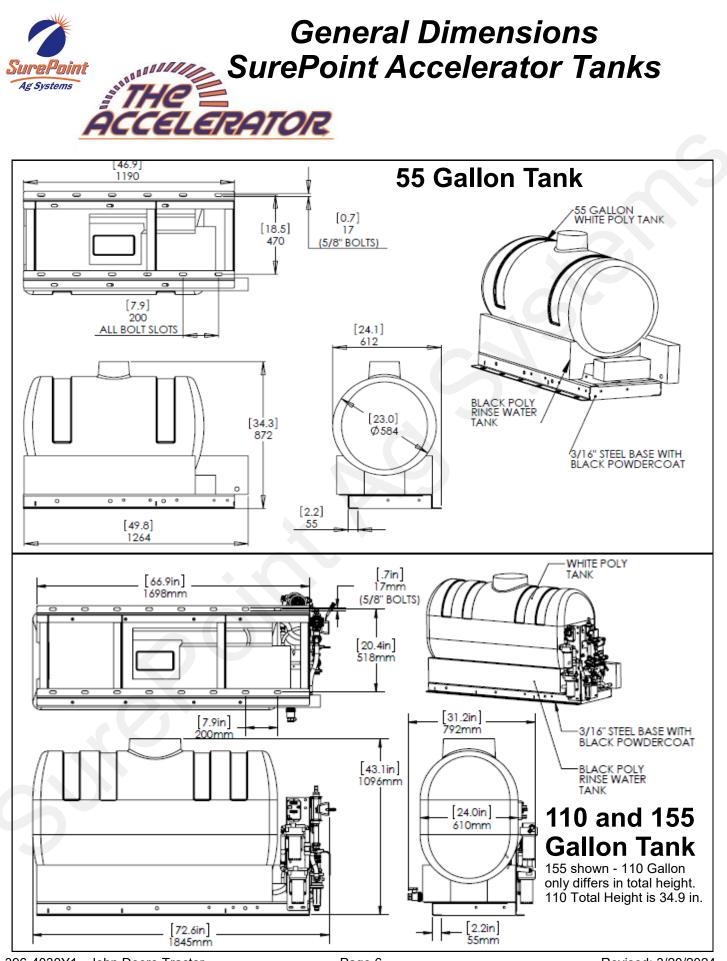

#### **SurePoint Accelerator Mounting Instructions**

1. Mount the pre-assembled Accelerator Tank Skid to the Front Weight Bracket using the provided 5/8" hex head bolts, washers and flange nuts.

**Compatible Models:** 

Kit Number: 524-01-005550 55 Gallon Accelerator Top Fill Tank & Basin Kit with Jet Agitator Kit Number: 524-01-011050 110 Gallon Accelerator Top Fill Tank & Basin Kit with Jet Agitator Kit Number: 524-01-015550 155 Gallon Accelerator Top Fill Tank & Basin Kit with Jet Agitator