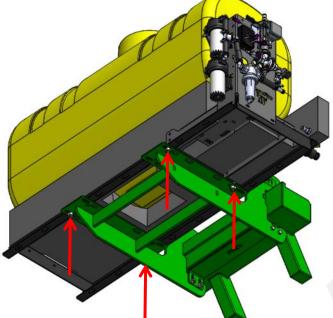

#### **SurePoint Accelerator Mounting Instructions**

1. Mount the pre-assembled Accelerator Tank Skid to the Front Weight Bracket using the provided 5/8" hex head bolts, washers and flange nuts.

**Compatible Models:** 