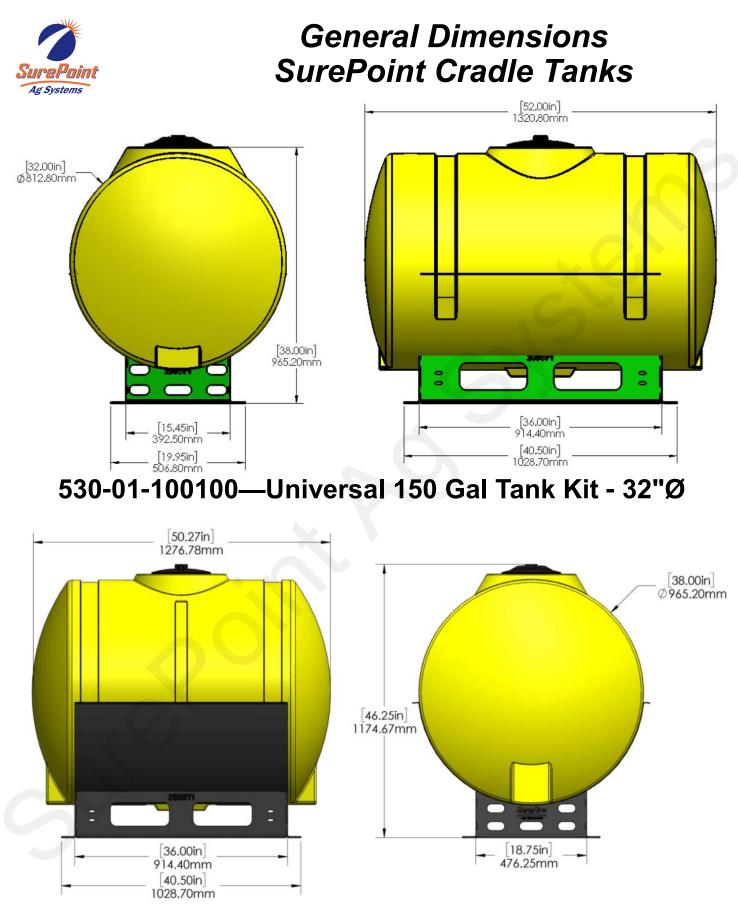

#### **Compatible Kit Numbers:**

530-00-100100

Universal 150 Gal Tank Kit - 32"dia Tank, Black Cradle, Straps Mount a SureFire Tower system using kit 526-01-200300