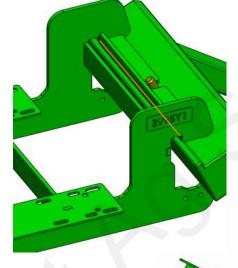

## Step by Step Instructions

1. Remove all front tractor weights. Remove mounting bolts and slide or lift weights off.

Step 1

Step 2

2. Set the 425-3995Y1-GN bracket on the front weight mount bar. This is best achieved by tipping the front, aligning to the center post until the top of the bracket falls behind the lip and then lowering the front of the bracket.

3. Use the bottom clamp 425-4023Y1-GN to tighten the mounting bracket to the weight bar. Fasten using the provided 1/2" - 1-1/2" hex head bolt and 1/2" flange nut. The tank mounting bracket should be securely fastened so that there is no movement.