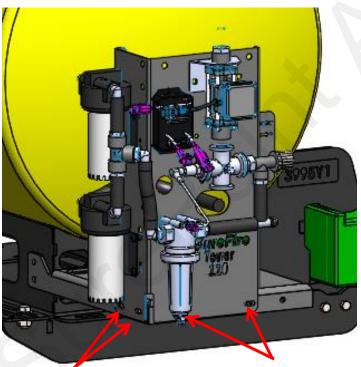

#### SurePoint Tank/Cradle Mounting Instructions

2. Mount the tower mounting bracket to the cradle using (4) provided 3/8" carriage bolts and flange nuts.

3. Mount the tower to the mounting bracket using(4) provided 3/8" carriage bolts and flange nuts.