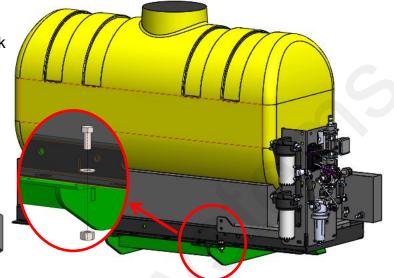

#### **SurePoint Accelerator Mounting Instructions**

1. Mount the pre-assembled Accelerator Tank Skid to the Front Weight Bracket using the provided 5/8" hex head bolts, washers and flange nuts.

**Compatible Models:** 

Kit Number: 524-01-005550 55 Gallon Accelerator Top Fill Tank & Basin Kit with Jet Agitator Kit Number: 524-01-011050 110 Gallon Accelerator Top Fill Tank & Basin Kit with Jet Agitator Kit Number: 524-01-015550 155 Gallon Accelerator Top Fill Tank & Basin Kit with Jet Agitator