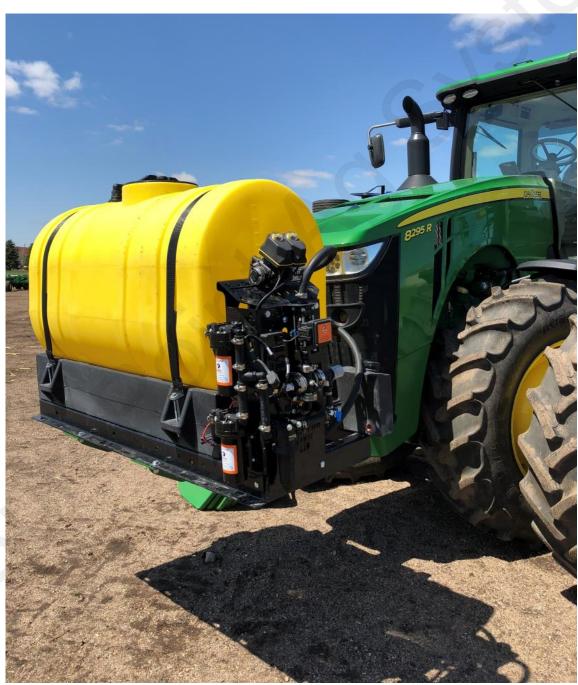

396-4030Y1 John Deere Tractor Front Weight SurePoint Tank Mount Bracket Instructions (Does Not Work on 8R Series)

Kit Number: 749-01-100100

396-4030Y1 - John Deere Tractor Front Weight Tank Mount Instructions

#### **SurePoint Accelerator Mounting Instructions**

1. Mount the pre-assembled Accelerator Tank Skid to the Front Weight Bracket using the provided 5/8" hex head bolts, washers and flange nuts.

**Compatible Models:** 