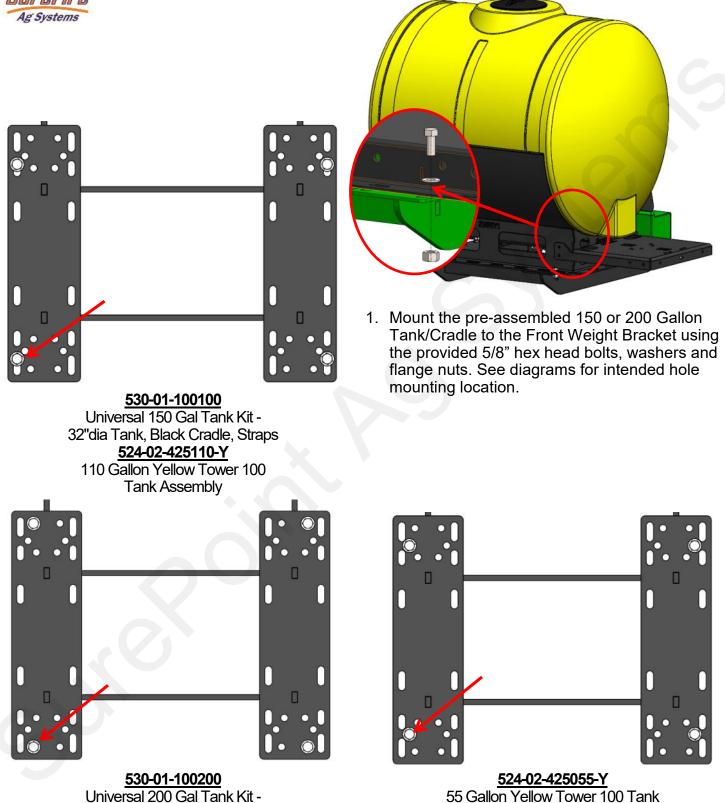

#### **SurePoint Accelerator Mounting Instructions**

1. Mount the pre-assembled Accelerator Tank Skid to the Front Weight Bracket using the provided 5/8" hex head bolts, washers and flange nuts.

**Compatible Models:** 

#### **Compatible Kit Numbers:**

530-00-100100

Universal 150 Gal Tank Kit - 32"dia Tank, Black Cradle, Straps Mount a SureFire Tower system using kit 526-01-200300

#### 530-00-100200

Universal 200 Gal Tank Kit - 38"dia Tank, Black Cradle, Straps Mount a SureFire Tower system using kit 526-01-200350

<u>524-02-425055-Y</u>

55 Gallon Yellow Tower 100 Tank Assembly

#### <u>524-02-425110-Y</u>

110 Gallon Yellow Tower 100 Tank Assembly