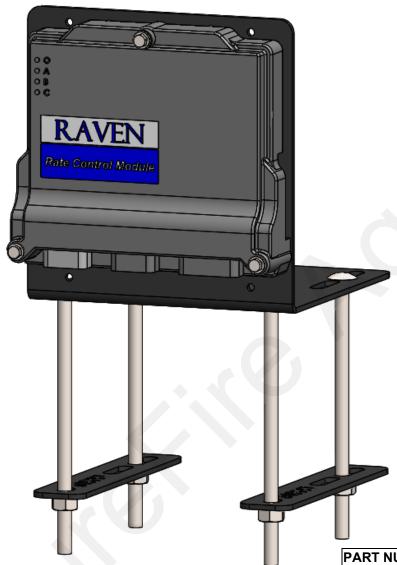

### Step by Step Instructions

- 1. Attach 400-3450Y1-BK mounting bracket to implement frame using two (2) 400-3451Y1-BK backer plates, four (4) 1/2" x 9-1/2" carriage bolts and four (4) 1/2" flange nuts. Note: This kit is designed to fit 5"-8" wide bars.
- 2. Using the 1/4" x 2-1/2" bolt in the top hole and 1/4" x 3" bolt in the two bottom holes, mount the rate controller to the mounting bracket with flat washers and flange nuts.

Note: The rate controller can be mounted vertically (connectors pointed down) on the outside of the bar as shown bottom left, or horizontally in either direction on either side of the mounting bracket as shown on the bottom right.