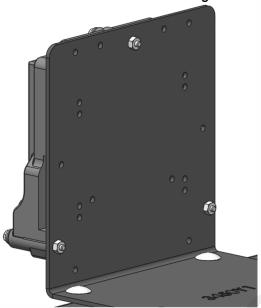

### Step by Step Instructions

- 1. Attach 400-3450Y1-BK mounting bracket to implement frame using two (2) 400-3451Y1-BK backer plates, four (4) 1/2" x 9-1/2" carriage bolts and four (4) 1/2" flange nuts. Note: This kit is designed to fit 5"-8" wide bars.
- 2. Using the 1/4" x 2-1/2" bolt in the top hole and 1/4" x 3" bolt in the two bottom holes, mount the rate controller to the mounting bracket with flat washers and flange nuts.

Note: The rate controller can be mounted vertically (connectors pointed down) on the outside of the bar as shown bottom left, or horizontally in either direction on either side of the mounting bracket as shown on the bottom right.