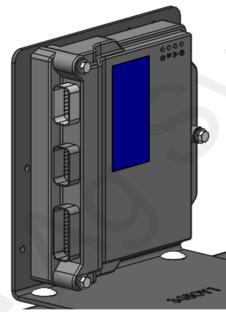

## Optional Items that may be installed with this equipment

Kit Description: SureFire ISOBUS ECU

**Mounting Kit** 

Kit Number: 515-00-100950

The mounting bracket (400-3450Y1) also has holes (center) for mounting the SureFire ISOBUS ECU vertically or horizontally. The SureFire ISOBUS ECU can be mounted along with the Raven Rate Control Module.

1. Using the four (4) 1/4" x 2-1/2" bolts, flat washers and flange nuts in the kit, mount the ECU to the mounting bracket.