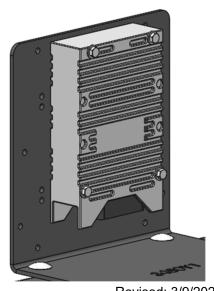

### Step by Step Instructions

- 1. Attach 400-3450Y1-BK mounting bracket to implement frame using two (2) 400-3451Y1-BK backer plates, four (4) 1/2" x 9-1/2" carriage bolts and four (4) 1/2" flange nuts. Note: This kit is designed to fit 5"-8" wide bars.
- 2. Using the 1/4" x 2-1/2" bolt in the top hole and 1/4" x 3" bolt in the two bottom holes, mount the rate controller to the mounting bracket with flat washers and flange nuts.

Note: The rate controller can be mounted vertically (connectors pointed down) on the outside of the bar as shown bottom left, or horizontally in either direction on either side of the mounting bracket as shown on the bottom right.