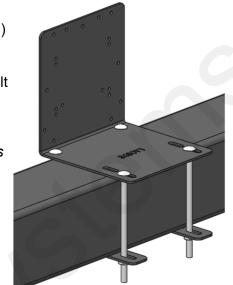

### Step by Step Instructions

- 1. Attach 400-3450Y1-BK mounting bracket to implement frame using two (2) 400-3451Y1-BK backer plates, four (4) 1/2" x 9-1/2" carriage bolts and four (4) 1/2" flange nuts. Note: This kit is designed to fit 5"-8" wide bars.
- 2. Using the 1/4" x 2-1/2" bolt in the top hole and 1/4" x 3" bolt in the two bottom holes, mount the rate controller to the mounting bracket with flat washers and flange nuts.