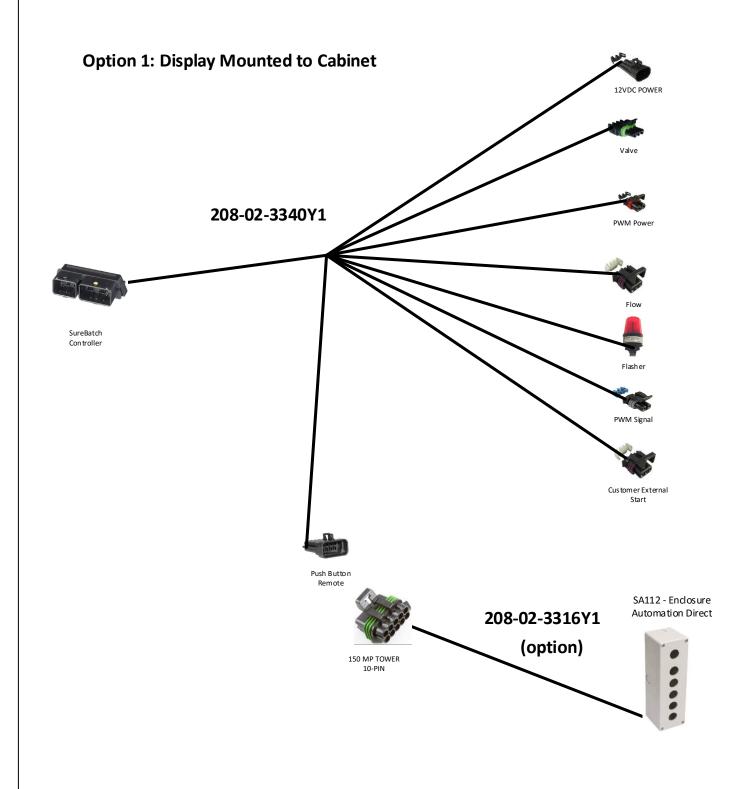

# 396-3400Y1 SureBatch Harness Instructions

| SureFire Ag Systems | Part No:                                                                                                                                          | 396-3400Y1                      | Drawr                                    | Albert Popp |  |         |    |      |
|---------------------|---------------------------------------------------------------------------------------------------------------------------------------------------|---------------------------------|------------------------------------------|-------------|--|---------|----|------|
|                     | Description:                                                                                                                                      | Sure Batch Harness Instructions | Last Edit 8/26/2016<br>Date: 11:14:56 AM |             |  | Revisio | n  | A-01 |
|                     | Copyright 2016 SureFire Ag Systems, Reproduction or other use of drawing without express written permission from SureFire Ag Systems is forbidden |                                 | Page of Pages                            |             |  | 1       | of | 3    |

#### 396-3400Y1

#### **SureBatch Harness Instructions**