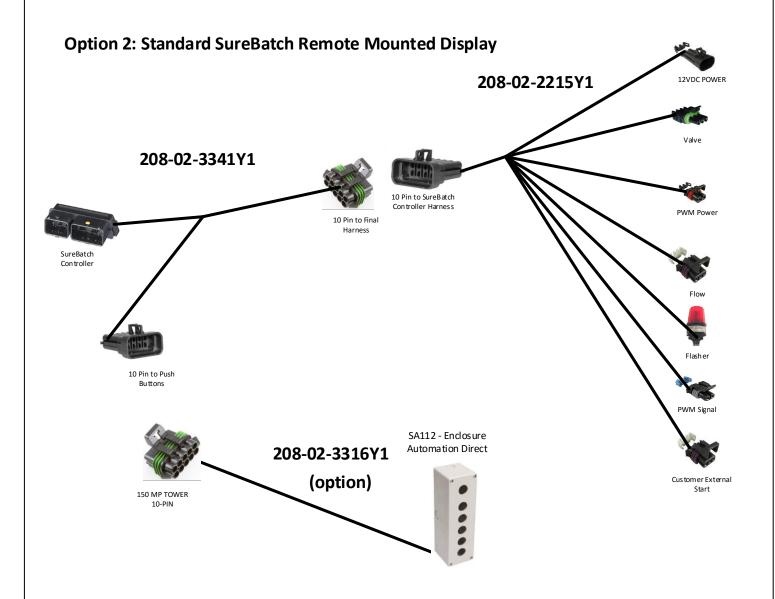

## 396-3400Y1 SureBatch Harness Instructions

| SureFire<br>Ag Systems | Part No:                                                                                                                                          | 396-3400Y1                      | Drawr              | Albert Popp         |  |          |      |  |
|------------------------|---------------------------------------------------------------------------------------------------------------------------------------------------|---------------------------------|--------------------|---------------------|--|----------|------|--|
|                        | Description:                                                                                                                                      | Sure Batch Harness Instructions | Last Edit<br>Date: | 8/26/20<br>11:14:56 |  | Revision | A-01 |  |
|                        | Copyright 2016 SureFire Ag Systems, Reproduction or other use of drawing without express written permission from SureFire Ag Systems is forbidden |                                 | Page of Pages      |                     |  | 2 (      | of 3 |  |

#### 396-3400Y1

#### **SureBatch Harness Instructions**