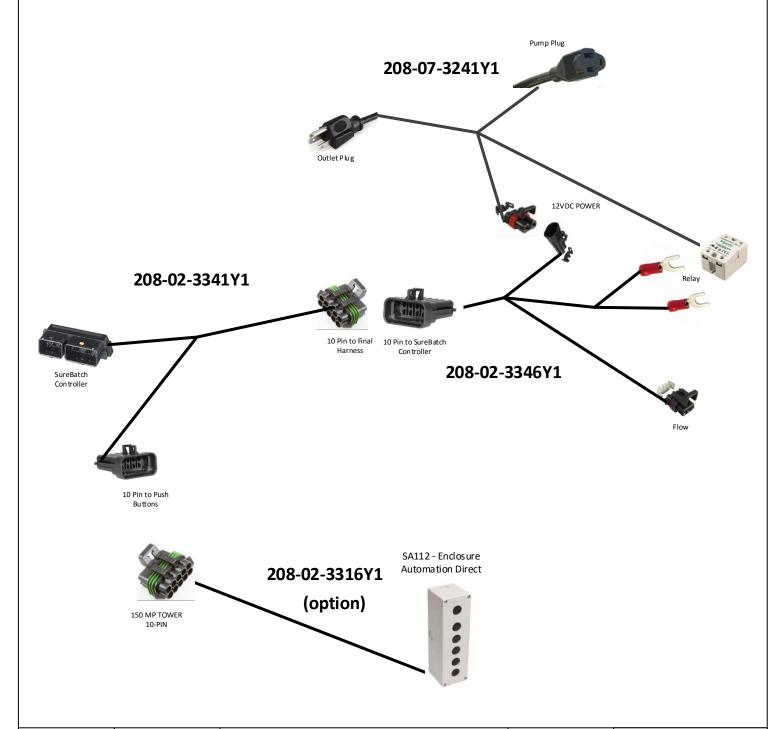

### Option 3: High Pressure, 110V Pump, SureBatch Remote Mounted Display

| SureFire<br>Ag Systems | Part No:                                                                                                                                          | 396-3400Y1                      | Drawr              | Albert Popp         |  |         |    |      |
|------------------------|---------------------------------------------------------------------------------------------------------------------------------------------------|---------------------------------|--------------------|---------------------|--|---------|----|------|
|                        | Description:                                                                                                                                      | Sure Batch Harness Instructions | Last Edit<br>Date: | 8/26/20<br>11:14:56 |  | Revisio | 1  | A-01 |
|                        | Copyright 2016 SureFire Ag Systems, Reproduction or other use of drawing without express written permission from SureFire Ag Systems is forbidden |                                 | Page of Pages      |                     |  | 3       | of | 3    |