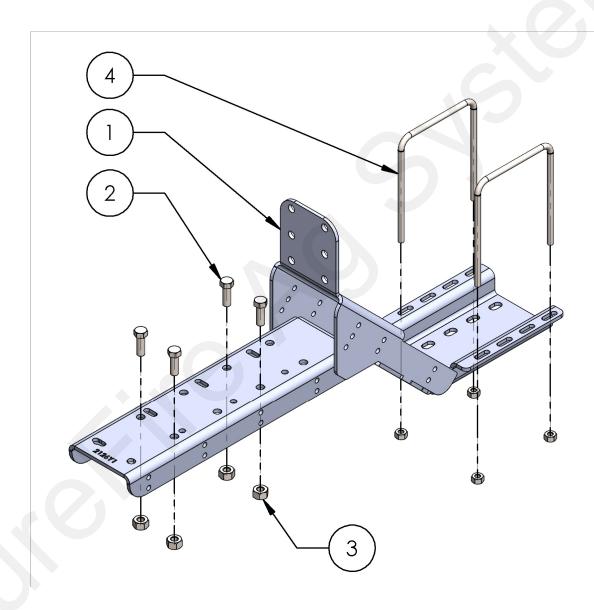

## Parts List and Exploded View

| ITEM NO. | PART NUMBER   | DESCRIPTION                                                                           | QTY. |
|----------|---------------|---------------------------------------------------------------------------------------|------|
| 1        | 400-2126Y1-BK | Black Bracket for Universal Rear Extension<br>Mount for Pump, Valves, Flow Indicators | 1    |
| 2        | 300-080108-5  | 1/2" x 1-1/2" Hex Head Bolt—G5                                                        | 4    |
| 3        | 323-08        | 1/2" Flange Nut                                                                       | 4    |
| 4        | 380-XXXX      | 3/8" U-Bolt Kit - Size Varies                                                         | 2    |