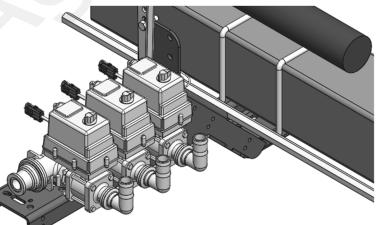

#### Section Valves

- Section valves (maximum of 4 Banjo valves, ordered separately) can be mounted on this bracket, in place of a pump. Two brackets are needed if you wish to mount a pump and section valves in this manner. The section valves will mount as shown below. The section valve inlet can face rearward (as shown) or forward. It may also be necessary to use 90° hose barbs on the outlet fittings to fit in between the planter boxes.
- 2. Check for clearance and wrench tighten all bolts and u-bolts.