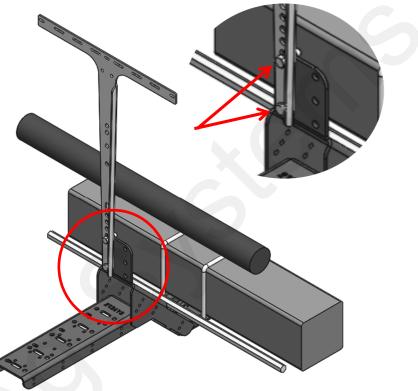

### Step by Step Instructions

- 1. Position bracket in the desired location as shown above. The bracket will fit over the seed drive hydraulic motor, if applicable. The bracket is designed to be installed on the top or bottom side of toolbar. Installing the bracket on the top side may help with clearance above seed boxes.
- 2. Loosely mount 400-2126Y1-BK bracket to planter toolbar using u-bolts provided with the kit.
- Install Flow Indicator Brackets, PumpRight or Section Valves on the extension bracket using the instructions on the following pages.
- 4. Check final installation for clearance and wrench tighten all bolts and u-bolts.

- 1. Orient the pump with the plumbing facing the rear of the planter and bolt pump stand to extension bracket using four (4) 1/2" x 1-1/2" hex head bolts.
- 2. Check for clearance and wrench tighten all bolts and u-bolts.