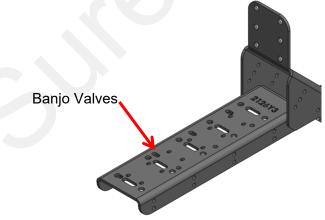

#### Section Valves

- Section valves (maximum of 4 Banjo valves, ordered separately) can be mounted on this bracket, in place of a pump. Two brackets are needed if you wish to mount a pump and section valves in this manner. The section valves will mount as shown below. The section valve inlet can face rearward (as shown) or forward. It may also be necessary to use 90° hose barbs on the outlet fittings to fit in between the planter boxes.
- 2. Check for clearance and wrench tighten all bolts and u-bolts.