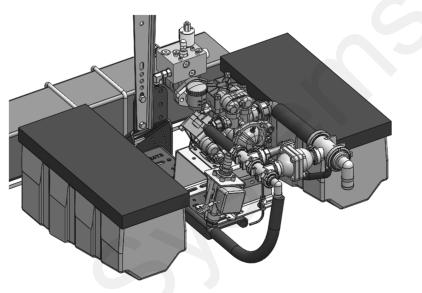

#### PumpRight Installation - Plumbing to Rear

This bracket can be used to mount the PumpRight D70 or D115 between row units or seed boxes. It is recommended the pump be installed on the right side of the planter as there are less interferences (See Page 3).

- 1. Orient the pump with the plumbing facing the rear of the planter and bolt pump stand to extension bracket using four (4) 1/2" x 1-1/2" hex head bolts.
- 2. Check for clearance and wrench tighten all bolts and u-bolts.