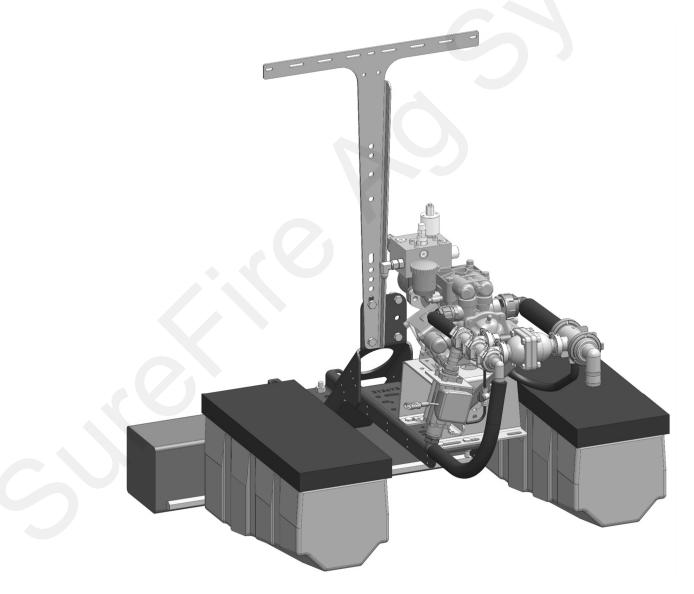

### Kit Number: 515-03-201600 Kit Description: Black Between Row Mount Kit for up to 6x6 bar

SureFire D70 or D115 PumpRight pumps can be mounted on this bracket which is mounted rearward of the planter toolbar. The bracket can also be used to mount Banjo electric section valves and SureFire Flow Indicator Tee Bracket. Flow Indicator brackets can be mounted along with any configuration. (Shown below with PumpRight D115 and Flow Indicator T-Bracket, ordered separately.)