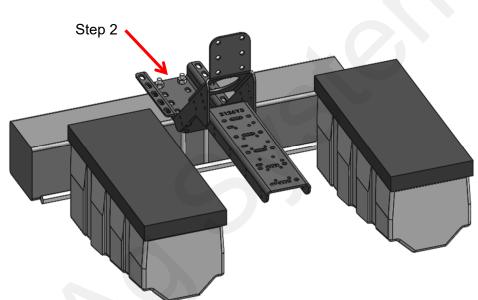

### Step by Step Instructions

- 1. Position bracket in the desired location as shown above. The bracket will fit over the seed drive hydraulic motor, if applicable. The bracket is designed to be installed on the top or bottom side of toolbar. Installing the bracket on the top side may help with clearance above seed boxes.
- 2. Loosely mount 400-2126Y1-BK bracket to planter toolbar using u-bolts provided with the kit.
- Install Flow Indicator Brackets, PumpRight or Section Valves on the extension bracket using the instructions on the following pages.
- 4. Check final installation for clearance and wrench tighten all bolts and u-bolts.