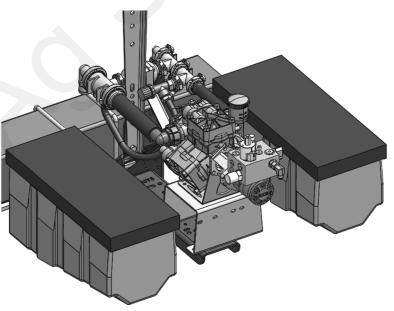

### Kit Number: 515-03-201600 Kit Description: Black Between Row Mount Kit for up to 6x6 bar

SureFire D70 or D115 PumpRight pumps can be mounted on this bracket which is mounted rearward of the planter toolbar. The bracket can also be used to mount Banjo electric section valves and SureFire Flow Indicator Tee Bracket. Flow Indicator brackets can be mounted along with any configuration. (Shown below with PumpRight D115 and Flow Indicator T-Bracket, ordered separately.)