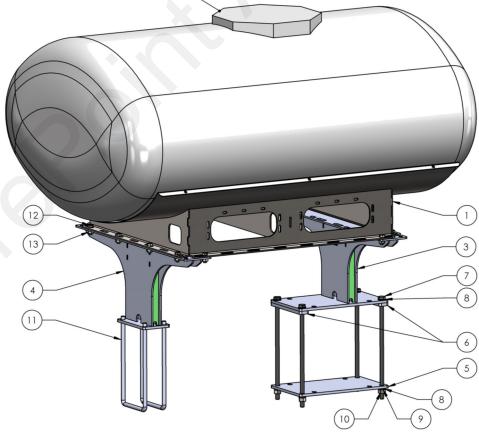

## Kit Number: 530-02-150500 (500 Gallon Elliptical Tank)

2

| ITEM NO. | PART NUMBER        | DESCRIPTION                                                                                                | QTY. |
|----------|--------------------|------------------------------------------------------------------------------------------------------------|------|
| 1        | 421-1329A2         | 500 Gallon Elliptical Cradle                                                                               | 1    |
| 2        | 727-01-HE00500SWSS | Elliptical Tank - 500 Gallon - White - Side Sump                                                           | 1    |
| 3        | 421-2059A1         | Large Base Planter Hitch Mount for Tank Cradle (500 gal-<br>lon on CaseIH 24R30 requires one of this part) | 1    |
| 4        | 421-2020A1         | Planter Hitch Mount for Tank Cradle (400 or 500 gallon)                                                    | 1    |
| 5        | 421-2058A1         | Bolt Plate                                                                                                 | 1    |
| 6        | 421-2274Y1         | Spacer Plate, CaseIH 24R30 Rear Tank Bracket                                                               | 2    |
| 7        | 300-122000-8       | 3/4"-10 x 20" HCS G8                                                                                       | 4    |
| 8        | 330-12             | 3/4" Flat Washer                                                                                           | 8    |
| 9        | 331-12             | 3/4" Lock Washer                                                                                           | 4    |
| 10       | 323-12             | 3/4" Flange Nut                                                                                            | 4    |
| 11       | 380-1067           | 3/4" x 8" x 17-1/2" Square Bend U-Bolt                                                                     | 2    |
| 12       | 300-100108-5       | 5/8" x 1-1/2" HCS G5                                                                                       | 12   |
| 13       | 323-10             | 5/8" Flange Nut                                                                                            | 12   |
| 14       | 525-3000           | 3" Tank Strap Kit for 400 - 1000 gal tank (one strap per<br>kit)                                           | 3    |