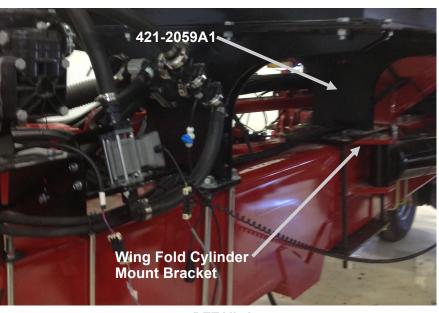

- Mount the Rear Tank Stand (421-2059A1) so that it straddles the Wing Fold Cylinder Mount Bracket (See Detail A, Below) attached to the 8"x16" Hitch Bar towards the rear. Place the Spacer Brackets (421-2274Y1) underneath the Rear Tank Stand as shown in picture above. Insert 3/4"x20" Long Bolts with Washers through Rear Tank Stand and Spacer Brackets.
- 2. Lift the Bolt Plate (421-2058A1) up to bottom of Hitch Bar making sure all four 20" long Bolts go through the hole openings of the Bolt Plate. Use the supplied 3/4" Washers, Lock washers and Flange Nuts. Leave the Nuts loose to allow for adjustment in Step 4.
- 3. Mount the Front Tank Stand (421-2020A1) 42" from rear tank stand (Inside to Inside, see picture above) with the supplied Square Bend U-bolts (380-1067) as shown in picture above. Do not fully tighten U-bolts to allow for adjustment in Step 4.
- Mount the Tank Cradle (421-1329A2) to the Tank Stands as shown in picture above with the provided 5/8" Bolts (300-100108-5) and Flange Nuts (323-10). Place the 500 Gal Elliptical Tank onto the cradle and center. Strap down and tighten the tank with the 3 provided straps (The straps will need to be re-tightened after the tank is filled). Once the Cradle and Tank is in its desired location, fully tighten all Nuts and Bolts.

DETAIL A