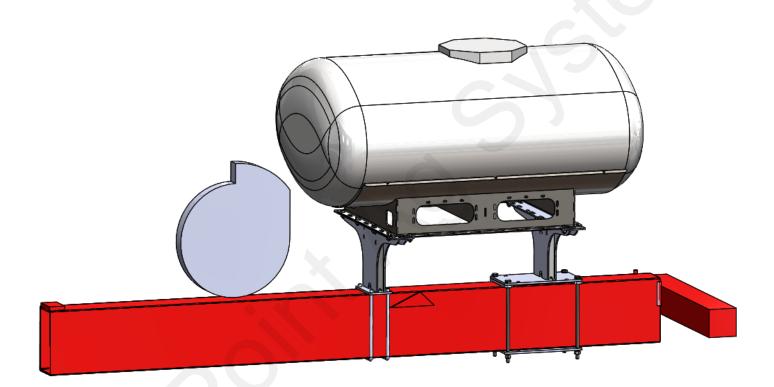

- Mount the Rear Tank Stand (421-2059A1) so that it straddles the Wing Fold Cylinder Mount Bracket (See Detail A, Below) attached to the 8"x16" Hitch Bar towards the rear. Place the Spacer Brackets (421-2274Y1) underneath the Rear Tank Stand as shown in picture above. Insert 3/4"x20" Long Bolts with Washers through Rear Tank Stand and Spacer Brackets.
- 2. Lift the Bolt Plate (421-2058A1) up to bottom of Hitch Bar making sure all four 20" long Bolts go through the hole openings of the Bolt Plate. Use the supplied 3/4" Washers, Lock washers and Flange Nuts. Leave the Nuts loose to allow for adjustment in Step 4.
- 3. Mount the Front Tank Stand (421-2020A1) 42" from rear tank stand (Inside to Inside, see picture above) with the supplied Square Bend U-bolts (380-1067) as shown in picture above. Do not fully tighten U-bolts to allow for adjustment in Step 4.
- Mount the Tank Cradle (421-1329A2) to the Tank Stands as shown in picture above with the provided 5/8" Bolts (300-100108-5) and Flange Nuts (323-10). Place the 500 Gal Elliptical Tank onto the cradle and center. Strap down and tighten the tank with the 3 provided straps (The straps will need to be re-tightened after the tank is filled). Once the Cradle and Tank is in its desired location, fully tighten all Nuts and Bolts.