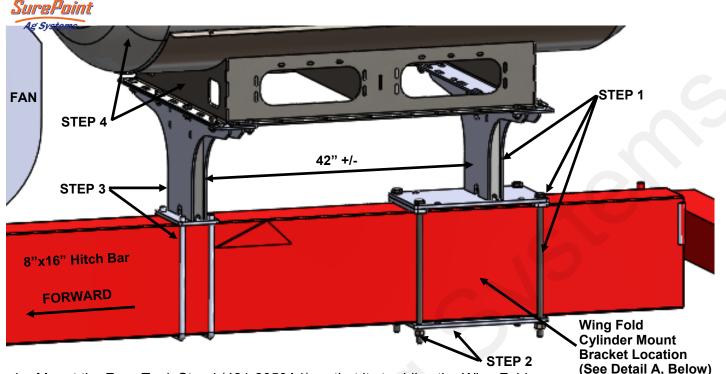

- Mount the Rear Tank Stand (421-2059A1) so that it straddles the Wing Fold Cylinder Mount Bracket (See Detail A, Below) attached to the 8"x16" Hitch Bar towards the rear. Place the Spacer Brackets (421-2274Y1) underneath the Rear Tank Stand as shown in picture above. Insert 3/4"x20" Long Bolts with Washers through Rear Tank Stand and Spacer Brackets.
- 2. Lift the Bolt Plate (421-2058A1) up to bottom of Hitch Bar making sure all four 20" long Bolts go through the hole openings of the Bolt Plate. Use the supplied 3/4" Washers, Lock washers and Flange Nuts. Leave the Nuts loose to allow for adjustment in Step 4.
- 3. Mount the Front Tank Stand (421-2020A1) 42" from rear tank stand (Inside to Inside, see picture above) with the supplied Square Bend U-bolts (380-1067) as shown in picture above. Do not fully tighten U-bolts to allow for adjustment in Step 4.
- Mount the Tank Cradle (421-1329A2) to the Tank Stands as shown in picture above with the provided 5/8" Bolts (300-100108-5) and Flange Nuts (323-10). Place the 500 Gal Elliptical Tank onto the cradle and center. Strap down and tighten the tank with the 3 provided straps (The straps will need to be re-tightened after the tank is filled). Once the Cradle and Tank is in its desired location, fully tighten all Nuts and Bolts.