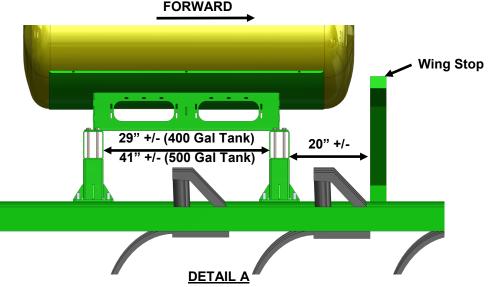

## Step by Step Instructions

- Mount the Front Tank Stand (420-2835Y1) with the supplied Square Bend U-bolts (380-1033) as shown in picture above. Refer to 'Detail A' below for approximate locations of where Tank Stand needs to be mounted per specific Tank Kit. Make sure the slotted holes on the top of the Tank Stand are toward the Rear of the Implement. Do not fully tighten U-bolts to allow for adjustment in Step 3.
- 2. Mount the Rear Tank Stand (420-2835Y1) with the supplied Square Bend U-bolts (380-1033) as shown in picture above. Refer to 'Detail A' below for approximate locations of where Tank Stand needs to be mounted per specific Tank Kit. Make sure the slotted holes on the top of the Tank Stand are toward the Front of the Implement. Do not fully tighten U-bolts to allow for adjustment in Step 3.
- 3. Mount the Tank Cradle 421-1333A2 (400 Gallon) or the 421-1329A2 (500 Gallon) to the Tank Stands as shown in picture above with the provided 5/8" Bolts (300-100108-5) and Flange Nuts (323-10). Fully tighten all Nuts and U-bolts.
- Insert the tank into the Cradle and fasten it to the Cradle using the provided 3" Strap Kits (525-3000). The Tank Straps will possibly need to be re-tightened after re-filling the tank due to expansion and contraction.