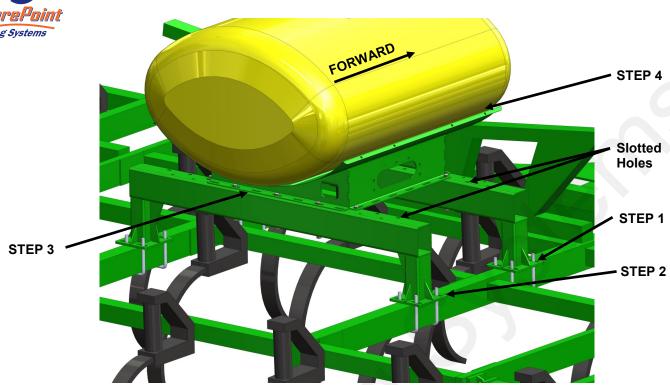

## Step by Step Instructions

- Mount the Front Tank Stand (420-2835Y1) with the supplied Square Bend U-bolts (380-1033) as shown in picture above. Refer to 'Detail A' below for approximate locations of where Tank Stand needs to be mounted per specific Tank Kit. Make sure the slotted holes on the top of the Tank Stand are toward the Rear of the Implement. Do not fully tighten U-bolts to allow for adjustment in Step 3.
- 2. Mount the Rear Tank Stand (420-2835Y1) with the supplied Square Bend U-bolts (380-1033) as shown in picture above. Refer to 'Detail A' below for approximate locations of where Tank Stand needs to be mounted per specific Tank Kit. Make sure the slotted holes on the top of the Tank Stand are toward the Front of the Implement. Do not fully tighten U-bolts to allow for adjustment in Step 3.
- 3. Mount the Tank Cradle 421-1333A2 (400 Gallon) or the 421-1329A2 (500 Gallon) to the Tank Stands as shown in picture above with the provided 5/8" Bolts (300-100108-5) and Flange Nuts (323-10). Fully tighten all Nuts and U-bolts.
- Insert the tank into the Cradle and fasten it to the Cradle using the provided 3" Strap Kits (525-3000). The Tank Straps will possibly need to be re-tightened after re-filling the tank due to expansion and contraction.