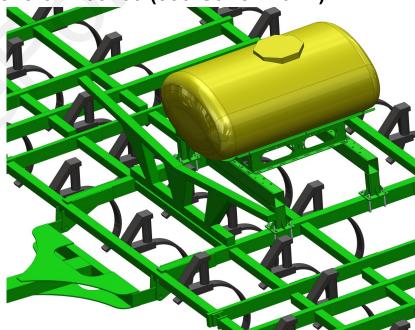

## Step by Step Instructions

- Mount the Front Tank Stand (420-2835Y1) with the supplied Square Bend U-bolts (380-1033) as shown in picture above. Refer to 'Detail A' below for approximate locations of where Tank Stand needs to be mounted per specific Tank Kit. Make sure the slotted holes on the top of the Tank Stand are toward the Rear of the Implement. Do not fully tighten U-bolts to allow for adjustment in Step 3.
- 2. Mount the Rear Tank Stand (420-2835Y1) with the supplied Square Bend U-bolts (380-1033) as shown in picture above. Refer to 'Detail A' below for approximate locations of where Tank Stand needs to be mounted per specific Tank Kit. Make sure the slotted holes on the top of the Tank Stand are toward the Front of the Implement. Do not fully tighten U-bolts to allow for adjustment in Step 3.
- 3. Mount the Tank Cradle 421-1333A2 (400 Gallon) or the 421-1329A2 (500 Gallon) to the Tank Stands as shown in picture above with the provided 5/8" Bolts (300-100108-5) and Flange Nuts (323-10). Fully tighten all Nuts and U-bolts.
- Insert the tank into the Cradle and fasten it to the Cradle using the provided 3" Strap Kits (525-3000). The Tank Straps will possibly need to be re-tightened after re-filling the tank due to expansion and contraction.