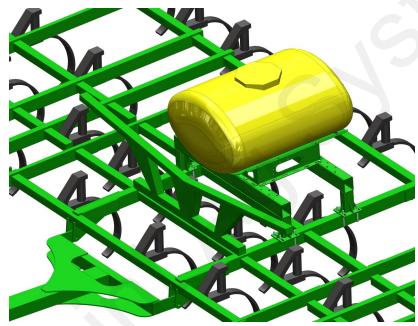

## Step by Step Instructions

- Mount the Front Tank Stand (420-2835Y1) with the supplied Square Bend U-bolts (380-1033) as shown in picture above. Refer to 'Detail A' below for approximate locations of where Tank Stand needs to be mounted per specific Tank Kit. Make sure the slotted holes on the top of the Tank Stand are toward the Rear of the Implement. Do not fully tighten U-bolts to allow for adjustment in Step 3.
- 2. Mount the Rear Tank Stand (420-2835Y1) with the supplied Square Bend U-bolts (380-1033) as shown in picture above. Refer to 'Detail A' below for approximate locations of where Tank Stand needs to be mounted per specific Tank Kit. Make sure the slotted holes on the top of the Tank Stand are toward the Front of the Implement. Do not fully tighten U-bolts to allow for adjustment in Step 3.
- 3. Mount the Tank Cradle 421-1333A2 (400 Gallon) or the 421-1329A2 (500 Gallon) to the Tank Stands as shown in picture above with the provided 5/8" Bolts (300-100108-5) and Flange Nuts (323-10). Fully tighten all Nuts and U-bolts.
- Insert the tank into the Cradle and fasten it to the Cradle using the provided 3" Strap Kits (525-3000). The Tank Straps will possibly need to be re-tightened after re-filling the tank due to expansion and contraction.