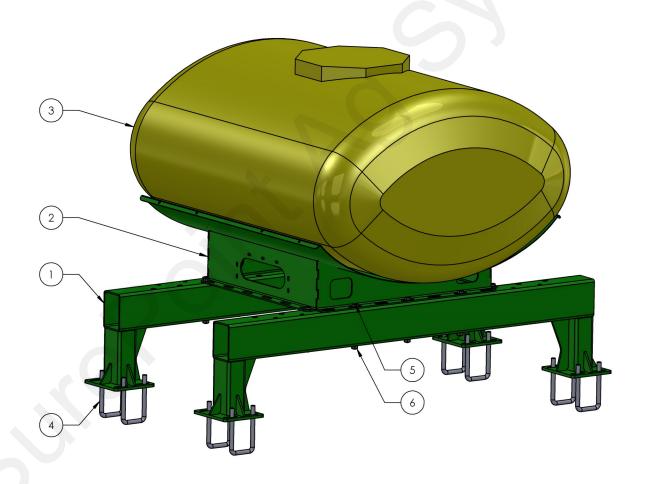

## Parts List and Exploded View

#### Kit Number: 528-01-450150 (400 Gallon Tank)

| ITEM NO. | PART NUMBER    | DESCRIPTION                                                   | QTY. |
|----------|----------------|---------------------------------------------------------------|------|
| 1        | 420-2835Y1     | JD 2410C - 400/500 Gal Tank Stand                             | 2    |
| 2        | 421-1333A2     | 400 Gallon Elliptical Cradle                                  | 1    |
| 3        | 727-01-HE00400 | Elliptical Tank - 400 Gallon                                  | 1    |
| 4        | 380-1033       | 3/4" x 4" x 8-1/2" Square Bend U-Bolt                         | 8    |
| 5        | 300-100800-5   | 5/8" x 8" Bolt G5                                             | 10   |
| 6        | 323-10         | 5/8" Flange Nut                                               | 10   |
| 7        | 525-3000       | 3" Tank Strap Kit for 400 - 1000 gal tank (one strap per kit) | 2    |

#### Kit Number: 528-01-450160 (500 Gallon Tank)

| ITEM NO. | PART NUMBER        | DESCRIPTION                                                   | QTY. |
|----------|--------------------|---------------------------------------------------------------|------|
| 1        | 420-2835Y1         | JD 2410C - 400/500 Gal Tank Stand                             | 2    |
| 2        | 421-1329A2         | 500 Gallon Elliptical Cradle                                  | 1    |
| 3        | 727-01-HE00500SYSS | Elliptical Tank - 500 Gallon - Yellow                         | 1    |
| 4        | 380-1033           | 3/4" x 4" x 8-1/2" Square Bend U-Bolt                         | 8    |
| 5        | 300-100800-5       | 5/8" x 8" HCS G5                                              | 10   |
| 6        | 323-10             | 5/8" Flange Nut                                               | 10   |
| 7        | 525-3000           | 3" Tank Strap Kit for 400 - 1000 gal tank (one strap per kit) | 2    |