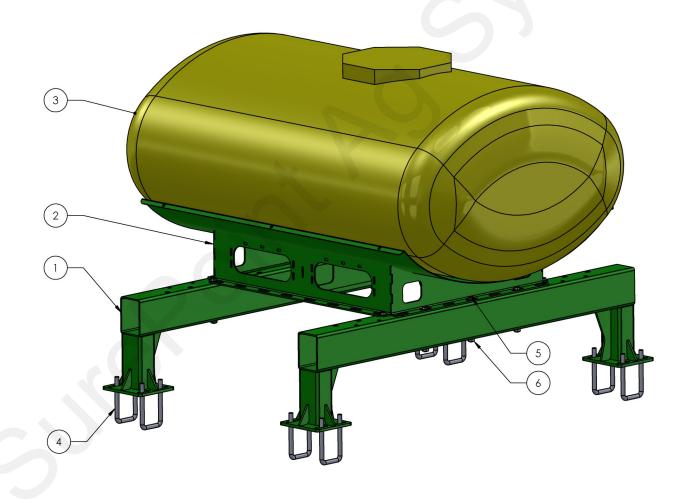

## Parts List and Exploded View

#### Kit Number: 528-01-450150 (400 Gallon Tank)

| ITEM NO. | PART NUMBER    | DESCRIPTION                                                   | QTY. |
|----------|----------------|---------------------------------------------------------------|------|
| 1        | 420-2835Y1     | JD 2410C - 400/500 Gal Tank Stand                             | 2    |
| 2        | 421-1333A2     | 400 Gallon Elliptical Cradle                                  | 1    |
| 3        | 727-01-HE00400 | Elliptical Tank - 400 Gallon                                  | 1    |
| 4        | 380-1033       | 3/4" x 4" x 8-1/2" Square Bend U-Bolt                         | 8    |
| 5        | 300-100800-5   | 5/8" x 8" Bolt G5                                             | 10   |
| 6        | 323-10         | 5/8" Flange Nut                                               | 10   |
| 7        | 525-3000       | 3" Tank Strap Kit for 400 - 1000 gal tank (one strap per kit) | 2    |

#### Kit Number: 528-01-450160 (500 Gallon Tank)

| ITEM NO. | PART NUMBER        | DESCRIPTION                                                   | QTY. |
|----------|--------------------|---------------------------------------------------------------|------|
| 1        | 420-2835Y1         | JD 2410C - 400/500 Gal Tank Stand                             | 2    |
| 2        | 421-1329A2         | 500 Gallon Elliptical Cradle                                  | 1    |
| 3        | 727-01-HE00500SYSS | Elliptical Tank - 500 Gallon - Yellow                         | 1    |
| 4        | 380-1033           | 3/4" x 4" x 8-1/2" Square Bend U-Bolt                         | 8    |
| 5        | 300-100800-5       | 5/8" x 8" HCS G5                                              | 10   |
| 6        | 323-10             | 5/8" Flange Nut                                               | 10   |
| 7        | 525-3000           | 3" Tank Strap Kit for 400 - 1000 gal tank (one strap per kit) | 2    |