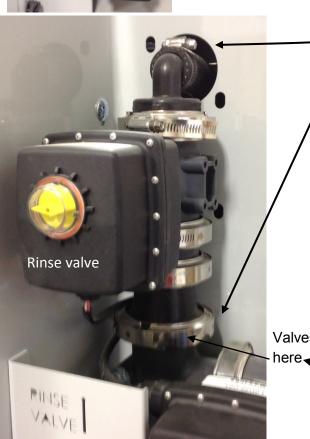

Remove these two clamps to remove the rinse valve assembly. The rinse valve assembly will go inside the cabinet after valves 5 & 6 are attached.

Valves 5 & 6 will attach on the outside valve stack where the rinse valve assembly was removed.