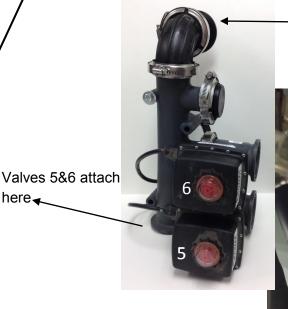

Remove these two clamps to remove the rinse valve assembly. The rinse valve assembly will go inside the cabinet after valves 5 & 6 are attached.

Valves 5 & 6 will attach on the outside valve stack where the rinse valve assembly was removed.

The rinse valve assembly attaches here (inside the cabinet).

Rinse valve

Cut the rinse hose to the proper length