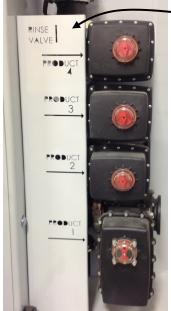

Remove the 4product panel from beside the valve stack.

PRODUCT

After valves 5 and 6 are attached, this panel will be replaced with the new 6product panel.

Remove these two clamps to remove the rinse valve assembly. The rinse valve assembly will go inside the cabinet after valves 5 & 6 are attached.

Valves 5 & 6 will attach on the outside valve stack where the rinse valve assembly was removed.