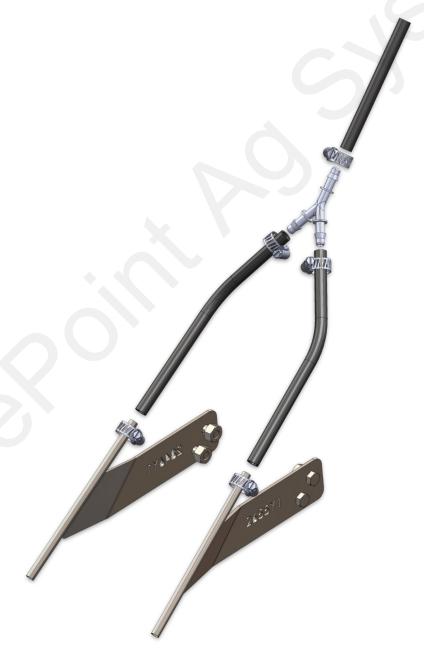

## Parts List and Exploded View

| ITEM NO. | PART NUMBER         | DESCRIPTION                                    | QTY. |
|----------|---------------------|------------------------------------------------|------|
| 1        | 274-2655Y1          | JD 1700 Rear Opening Tube Weld Assembly        | 1    |
| 2        | 274-2846Y1          | JD 1700 Rear Opening Tube Weld Assembly - Left | 1    |
| 3        | 300-060012-SS       | 3/8" x 3/4" Bolt SS                            | 4    |
| 4        | 323-06-SS           | 3/8" Flange Nut - SS                           | 4    |
| 5        | 350-0605            | SS Hose Clamp - Size 6 - 7/8" Diameter         | 5    |
| 6        | 101-038038038-HBY-I | 3/8" HB Y Connector                            | 1    |