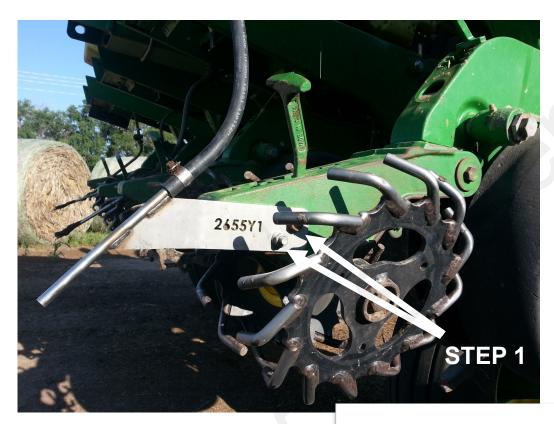

## Step by Step Instructions

- Mount Rear Tube (274-2655Y1) to the right side in the existing holes of the Row Unit Tale Section using the provided Stainless Steel Bolts and Nuts as shown in picture above. Repeat these steps to mount Rear Tube (274-2846Y1) to the left side of the Row Unit.
- 2. Plumb the two Rear Tubes together using the provided 3/8" Y Connector, Hose Clamps and 3/8" Tubing as shown in picture to the right.