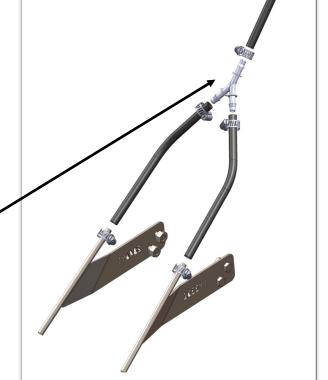

## Step by Step Instructions

- Mount Rear Tube (274-2655Y1) to the right side in the existing holes of the Row Unit Tale Section using the provided Stainless Steel Bolts and Nuts as shown in picture above. Repeat these steps to mount Rear Tube (274-2846Y1) to the left side of the Row Unit.
- 2. Plumb the two Rear Tubes together using the provided 3/8" Y Connector, Hose Clamps and 3/8" Tubing as shown in picture to the right.