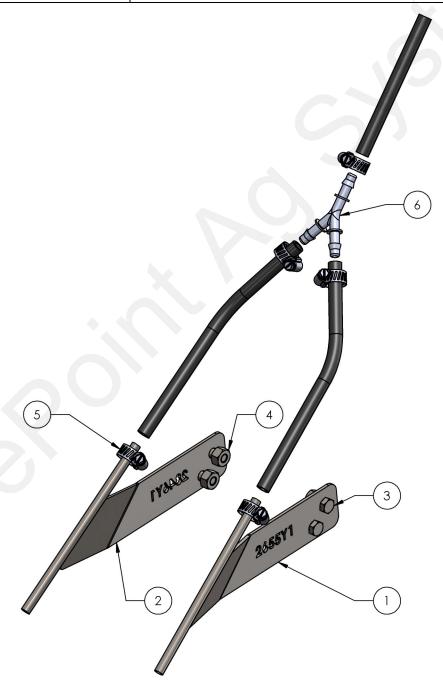

## Parts List and Exploded View

| ITEM NO. | PART NUMBER         | DESCRIPTION                                    | QTY. |
|----------|---------------------|------------------------------------------------|------|
| 1        | 274-2655Y1          | JD 1700 Rear Opening Tube Weld Assembly        | 1    |
| 2        | 274-2846Y1          | JD 1700 Rear Opening Tube Weld Assembly - Left | 1    |
| 3        | 300-060012-SS       | 3/8" x 3/4" Bolt SS                            | 4    |
| 4        | 323-06-SS           | 3/8" Flange Nut - SS                           | 4    |
| 5        | 350-0605            | SS Hose Clamp - Size 6 - 7/8" Diameter         | 5    |
| 6        | 101-038038038-HBY-I | 3/8" HB Y Connector                            | 1    |

## Step by Step Instructions

- Mount Rear Tube (274-2655Y1) to the right side in the existing holes of the Row Unit Tale Section using the provided Stainless Steel Bolts and Nuts as shown in picture above. Repeat these steps to mount Rear Tube (274-2846Y1) to the left side of the Row Unit.
- 2. Plumb the two Rear Tubes together using the provided 3/8" Y Connector, Hose Clamps and 3/8" Tubing as shown in picture to the right.