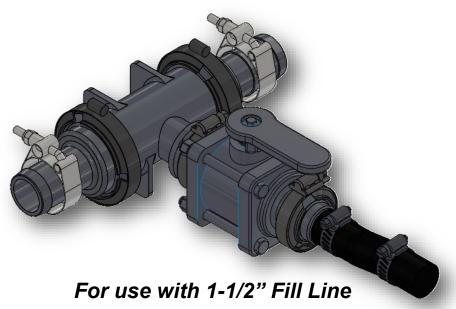

## Plumbing Discharge Kit Installation Instructions

Kit Number: 520-00-103500

**Kit Description:** 2" or 1-1/2" Fill Line to 3/4" Tie In Kit for Tower

Revised: 4/14/2022

## Step by Step Instructions

- 1. Assemble Discharge Kit as shown on previous page.
- Using the correct size hose barbs for your fill kit, cut 2" or 1-1/2" fill line and insert the two hose barbs of the discharge kit into fill line. Tighten with hose clamps provided.
- 3. Included 3/4" and 1-1/4" plugs can be used as necessary to plug unused fill/discharge bung on tank.
- 4. Route provided 3/4" hose to SurePoint Ag Tower system. Tighten with hose clamps provided. (Item 16, 90° hose barb can also be used in this location)