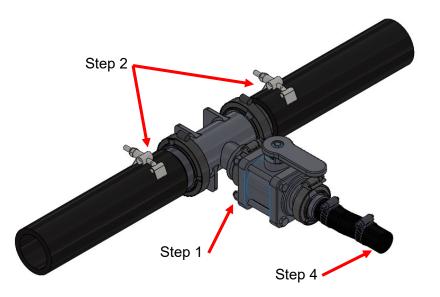

## Step by Step Instructions

- 1. Assemble Discharge Kit as shown on previous page.
- Using the correct size hose barbs for your fill kit, cut 2" or 1-1/2" fill line and insert the two hose barbs of the discharge kit into fill line. Tighten with hose clamps provided.
- 3. Included 3/4" and 1-1/4" plugs can be used as necessary to plug unused fill/discharge bung on tank.
- 4. Route provided 3/4" hose to SurePoint Ag Tower system. Tighten with hose clamps provided. (Item 16, 90° hose barb can also be used in this location)