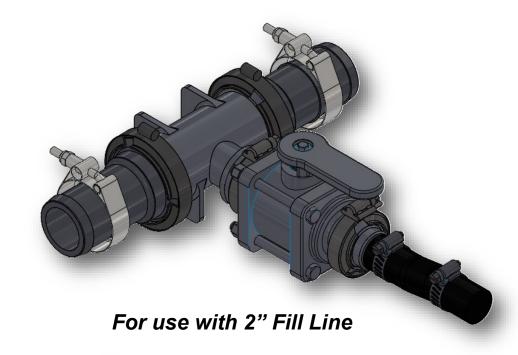

## Plumbing Discharge Kit Installation Instructions

Kit Number: 520-00-103500

**Kit Description:** 2" or 1-1/2" Fill Line to 3/4" Tie In Kit for Tower

Revised: 4/14/2022

## Step by Step Instructions

- 1. Assemble Discharge Kit as shown on previous page.
- Using the correct size hose barbs for your fill kit, cut 2" or 1-1/2" fill line and insert the two hose barbs of the discharge kit into fill line. Tighten with hose clamps provided.
- 3. Included 3/4" and 1-1/4" plugs can be used as necessary to plug unused fill/discharge bung on tank.
- 4. Route provided 3/4" hose to SurePoint Ag Tower system. Tighten with hose clamps provided. (Item 16, 90° hose barb can also be used in this location)