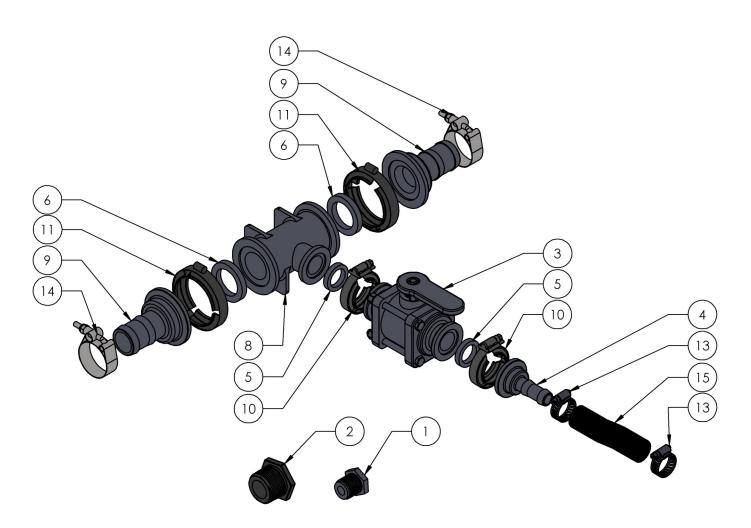

## Parts List and Exploded View

| ITEM NO. | PART NUMBER     | DESCRIPTION                                | QTY. |
|----------|-----------------|--------------------------------------------|------|
| 1        | 100-075PLUG     | 3/4" Pipe Plug                             | 1    |
| 2        | 100-125PLUG     | 1-1/4" Pipe Plug                           | 1    |
| 3        | 102-100MVCF     | 1" Manifold Standard Port Poly Valve       | 1    |
| 4        | 105-100075BRB   | 1" Manifold x 3/4" HB                      | 1    |
| 5        | 105-100G        | 1" EPDM Manifold Gasket                    | 2    |
| 6        | 105-150G        | 1 1/2" EPDM Gasket                         | 2    |
| 7        | 105-200BRB      | 2" Manifold x 2" HB                        | 2    |
| 8        | 105-200100TEE   | 2" Manifold x 1" Manifold Tee              | 1    |
| 9        | 105-200150BRB   | 2" Manifold X 1-1/2" HB                    | 2    |
| 10       | 105-FC100       | 1" Manifold Clamp                          | 2    |
| 11       | 105-FC200       | 2" Manifold Clamp                          | 2    |
| 12       | 350-TC231       | T-Bolt Hose Clamp - 2.31 - 2.62" Diameter  | 2    |
| 13       | 350-1208        | SS Hose Clamp - Size 12 - 1-1/4" Diameter  | 2    |
| 14       | 350-TC181       | T-Bolt Hose Clamp - 1.81 - 2.06" Diameter  | 2    |
| 15       | 280-075-AG200   | 3/4" AG200 Hose                            | 1    |
| 16       | 105-100075BRB90 | 1" Manifold x 3/4" HB—90 Degree (Optional) | 1    |