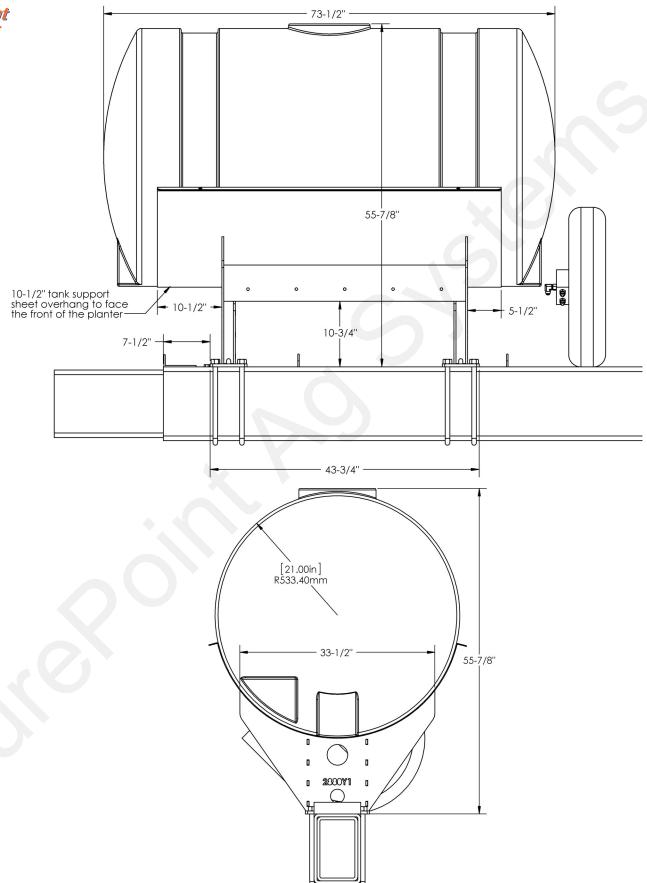

#### Step by Step Instructions

- 1. Loosely attach 400-2088Y1 tank cradle on John Deere 8"x12" hitch using four (4) 3/4" x 8" x 13-1/2" square bend u-bolts. Note: See next page for dimensions and further mounting instructions.
- 2. Install tank and secure with tank straps.
- 3. Inspect tank and tank brackets for interference when folding the planter and tighten all u-bolts.
- Tighten straps again after the tank has been filled.

#### 400 Gallon Tank Installation Guide

Page 5 Hitch Mounted Tank Instruction Sheet © 2015-2024 SurePoint Ag Systems, Inc.