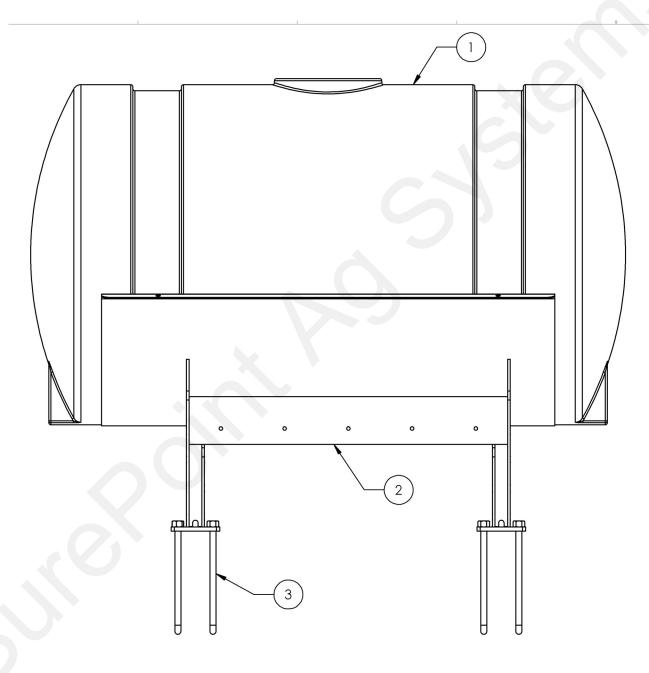

# Parts List and Exploded View

| ITEM NO. | PART NUMBER    | DESCRIPTION                                        | QTY. |
|----------|----------------|----------------------------------------------------|------|
| 1        | 727-02-400APPY | Horizontal Tank - 400 Gal - Yellow                 | 1    |
| 2        | 421-2880Y1-GN  | JD 1795 Hitch Mount - 400 Gallon Round Tank Cradle | 1    |
| 3        | 380-1066       | 3/4" x 8" x 13-1/2" Square Bend U-Bolt Kit         | 4    |
| 4        | 525-3000       | 3" Tank Strap Kit for 400 - 500 Gallon Tanks       | 2    |