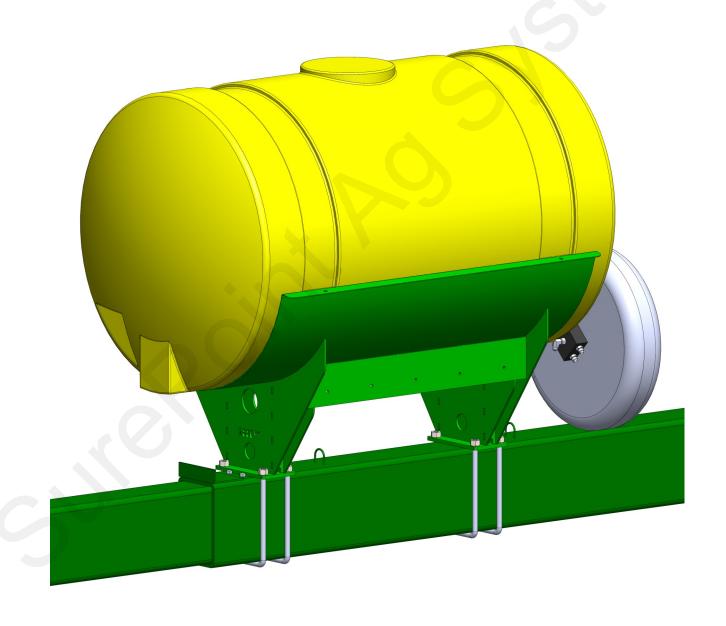

# Parts List and Exploded View

| ITEM NO. | PART NUMBER    | DESCRIPTION                                        | QTY. |
|----------|----------------|----------------------------------------------------|------|
| 1        | 727-02-400APPY | Horizontal Tank - 400 Gal - Yellow                 | 1    |
| 2        | 421-2880Y1-GN  | JD 1795 Hitch Mount - 400 Gallon Round Tank Cradle | 1    |
| 3        | 380-1066       | 3/4" x 8" x 13-1/2" Square Bend U-Bolt Kit         | 4    |
| 4        | 525-3000       | 3" Tank Strap Kit for 400 - 500 Gallon Tanks       | 2    |

#### Step by Step Instructions

- 1. Loosely attach 400-2088Y1 tank cradle on John Deere 8"x12" hitch using four (4) 3/4" x 8" x 13-1/2" square bend u-bolts. Note: See next page for dimensions and further mounting instructions.
- 2. Install tank and secure with tank straps.
- 3. Inspect tank and tank brackets for interference when folding the planter and tighten all u-bolts.
- Tighten straps again after the tank has been filled.