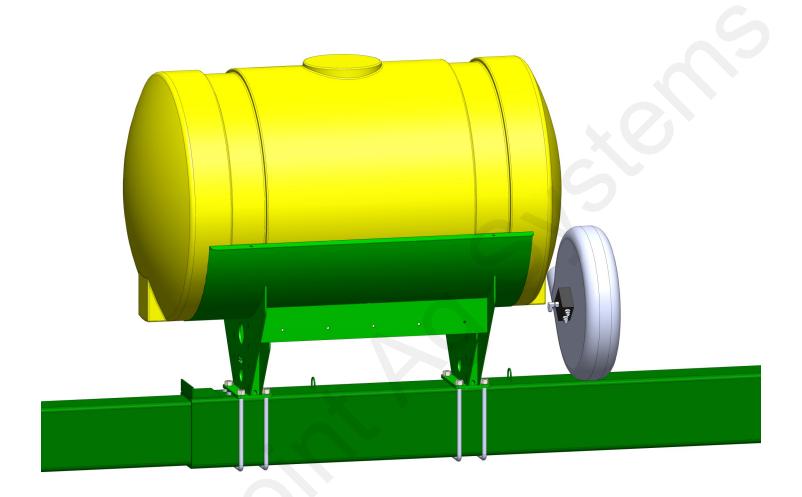

# Parts List and Exploded View

| ITEM NO. | PART NUMBER    | DESCRIPTION                                        | QTY. |
|----------|----------------|----------------------------------------------------|------|
| 1        | 727-02-400APPY | Horizontal Tank - 400 Gal - Yellow                 | 1    |
| 2        | 421-2880Y1-GN  | JD 1795 Hitch Mount - 400 Gallon Round Tank Cradle | 1    |
| 3        | 380-1066       | 3/4" x 8" x 13-1/2" Square Bend U-Bolt Kit         | 4    |
| 4        | 525-3000       | 3" Tank Strap Kit for 400 - 500 Gallon Tanks       | 2    |

#### Step by Step Instructions

- 1. Loosely attach 400-2088Y1 tank cradle on John Deere 8"x12" hitch using four (4) 3/4" x 8" x 13-1/2" square bend u-bolts. Note: See next page for dimensions and further mounting instructions.
- 2. Install tank and secure with tank straps.
- 3. Inspect tank and tank brackets for interference when folding the planter and tighten all u-bolts.
- Tighten straps again after the tank has been filled.