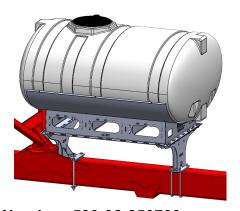

# 396-2652Y1 Case IH 1250 Tank Mounting Instructions

**Planter Manufacturer:** 





Kit Number: 530-02-250500

Description: Case IH 1250/1255 - 300 Gallon Round Hitch Mount Tank Kit

(12R/16R Bulk Fill)



Kit Number: 530-02-250650

Description: Case IH 1250/1255 - 400 Gallon Round Hitch Mount Tank Kit

(16R30 Bulk Fill)



Kit Number: 530-02-250600

Description: Case IH 1250/1255 - 500 Gallon Elliptical Hitch Mount Tank Kit (12R/16R/24R) Used with no markers.



Kit Number: 530-02-250700

Description: Case IH 1250/1255 - 600 Gallon Elliptical Hitch Mount Tank Kit

Revised: 2/7/2022

(16R/24R) Used with no markers.



### Case IH 1250 Hitch Mount Tank - 300 Gal

| ITEM<br>NO. | PART NUMBER        | DESCRIPTION                                                                                  | QTY. |
|-------------|--------------------|----------------------------------------------------------------------------------------------|------|
| 1           | 300-100108-5       | 5/8" x 1-1/2" HCS G5                                                                         | 4    |
| 2           | 300-121500-5       | 3/4" x 15" HCS G5                                                                            | 2    |
| 3           | 323-10             | 5/