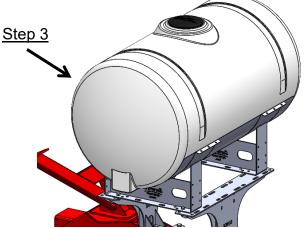

#### 300 Gallon Tank

- 1. Loosely mount a tank saddle on the pedestals using two (2) 5/8" x 1-1/2" hex head bolts, washers, and nuts. Repeat for second tank saddle.
- 2. Place support sheet over top of both saddles.
- 3. Install tank with provided tank straps and tighten them down. *Note: Tighten everything again after*

#### 400 Gallon Tank

- Loosely mount cradle on both pedestals using six
   (6) 5/8" x 1-1/2" hex head bolts, washers, and nuts.
   Repeat on opposite side.
- 2. Install tank with provided tank straps and tighten them down. *Note: Tighten everything again after filling tank.*

#### 500 Gallon Tank

- Loosely mount cradle on both pedestals using six
   5/8" x 1-1/2" hex head bolts, washers, and nuts.
   Repeat on opposite side.
- 2. Install tank with provided tank straps and tighten them down. *Note: Tighten everything again after filling tank.*

#### 600 Gallon Tank

- 1. Loosely mount cradle on both pedestals using eight (8) 5/8" x 1-1/2" hex head bolts, washers, and nuts. *Repeat on opposite side*.
- 2. Install tank with provided tank straps and tighten them down. *Note: Tighten everything again after filling tank.*