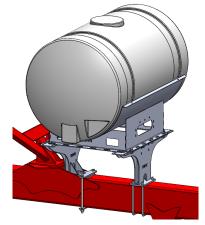

#### 300 Gallon Tank

- 1. Loosely mount a tank saddle on the pedestals using two (2) 5/8" x 1-1/2" hex head bolts, washers, and nuts. Repeat for second tank saddle.
- 2. Place support sheet over top of both saddles.
- 3. Install tank with provided tank straps and tighten them down. *Note: Tighten everything again after*

#### 400 Gallon Tank

- Loosely mount cradle on both pedestals using six
   (6) 5/8" x 1-1/2" hex head bolts, washers, and nuts.
   Repeat on opposite side.
- 2. Install tank with provided tank straps and tighten them down. *Note: Tighten everything again after filling tank.*