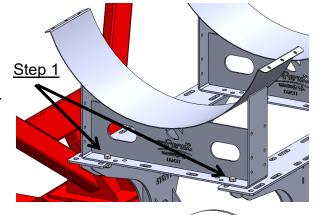

#### 400 Gallon Tank

- Loosely mount cradle on both pedestals using six
   (6) 5/8" x 1-1/2" hex head bolts, washers, and nuts.
   Repeat on opposite side.
- 2. Install tank with provided tank straps and tighten them down. *Note: Tighten everything again after filling tank.*

#### 500 Gallon Tank

- Loosely mount cradle on both pedestals using six
   5/8" x 1-1/2" hex head bolts, washers, and nuts.
   Repeat on opposite side.
- 2. Install tank with provided tank straps and tighten them down. *Note: Tighten everything again after filling tank.*