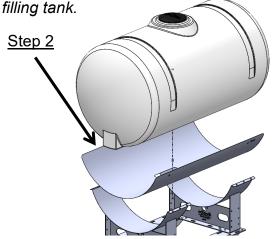

#### 300 Gallon Tank

- 1. Loosely mount a tank saddle on the pedestals using two (2) 5/8" x 1-1/2" hex head bolts, washers, and nuts. Repeat for second tank saddle.
- 2. Place support sheet over top of both saddles.
- 3. Install tank with provided tank straps and tighten them down. *Note: Tighten everything again after*

#### 400 Gallon Tank

- Loosely mount cradle on both pedestals using six
   (6) 5/8" x 1-1/2" hex head bolts, washers, and nuts.
   Repeat on opposite side.
- 2. Install tank with provided tank straps and tighten them down. *Note: Tighten everything again after filling tank.*

#### 500 Gallon Tank

- Loosely mount cradle on both pedestals using six
   5/8" x 1-1/2" hex head bolts, washers, and nuts.
   Repeat on opposite side.
- 2. Install tank with provided tank straps and tighten them down. *Note: Tighten everything again after filling tank.*

#### 600 Gallon Tank

- 1. Loosely mount cradle on both pedestals using eight (8) 5/8" x 1-1/2" hex head bolts, washers, and nuts. *Repeat on opposite side*.
- 2. Install tank with provided tank straps and tighten them down. *Note: Tighten everything again after filling tank.*