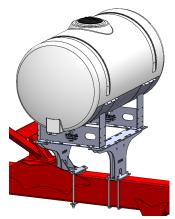

# 396-2652Y1 Case IH 1250 Tank Mounting Instructions

**Planter Manufacturer:** 

Kit Number: 530-02-250500

Description: Case IH 1250/1255 - 300 Gallon Round Hitch Mount Tank Kit

(12R/16R Bulk Fill)

Kit Number: 530-02-250650

#### Rear Pedestal for 300/400/600 Gal Tank

1. Loosely mount rear pedestal 421-5159Y1, on hitch 2" from base plate or until clearing the gussets on hitch. Secure onto hitch using two (2) 3/4" x 15" hex head bolts, washers, 3/4" nuts, and backer plate.

#### Front Pedestal for all Tanks

 Loosely mount pedestal 421-2020A1 near the front of the hitch. Adjust pedestal as needed and secure onto hitch using the hardware provided in hardware kit 380-1066.

Note: Position may vary with each tank.