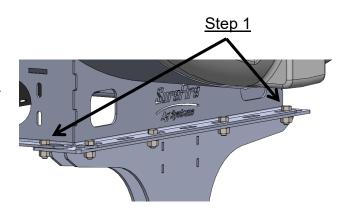

#### 300 Gallon Tank

- 1. Loosely mount a tank saddle on the pedestals using two (2) 5/8" x 1-1/2" hex head bolts, washers, and nuts. Repeat for second tank saddle.
- 2. Place support sheet over top of both saddles.
- 3. Install tank with provided tank straps and tighten them down. *Note: Tighten everything again after*

#### 400 Gallon Tank

- Loosely mount cradle on both pedestals using six
   (6) 5/8" x 1-1/2" hex head bolts, washers, and nuts.
   Repeat on opposite side.
- 2. Install tank with provided tank straps and tighten them down. *Note: Tighten everything again after filling tank.*