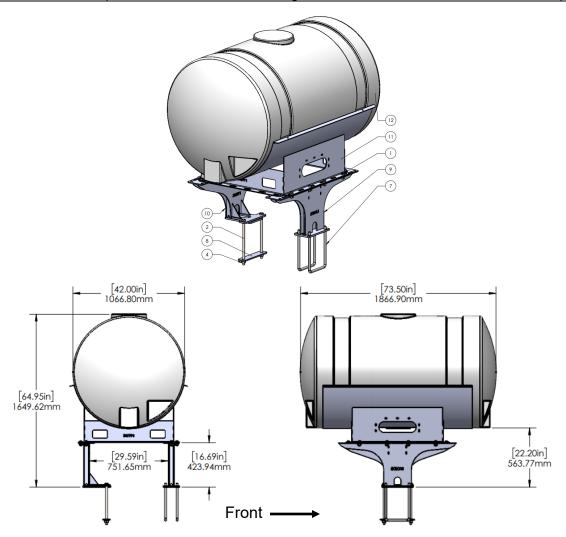

### Case IH 1250 Hitch Mount Tank - 400 Gal

| ITEM NO. | PART NUMBER   | DESCRIPTION                                                                                 | QTY. |
|----------|---------------|---------------------------------------------------------------------------------------------|------|
| 1        | 300-100108-5  | 5/8" x 1-1/2" HCS                                                                           | 12   |
| 2        | 300-121500-5  | 3/4" x 15" Hex Head Bolt - G5                                                               | 2    |
| 3        | 323-10        | 5/8" Flange Nut                                                                             | 6    |
| 4        | 323-12        | 3/4" Flange Nut                                                                             | 2    |
| 5        | 330-10        | 5/8" Flat Washer                                                                            | 12   |
| 6        | 330-12        | 3/4" Flat Washer                                                                            | 2    |
| 7        | 380-1066      | 3/4" U-bolt Kit - fits 8" x 12" tube - (8" opening) - includes flat & lock washers and nuts | 2    |
| 8        | 400-5164Y1    | 3/8" Backer Plate for Rear Pedestal                                                         | 1    |
| 9        | 421-2020A1    | Planter Hitch Mount for Tank Cradle (400 or 500 Gallon)                                     | 1    |
| 10       | 421-5159Y1    | Rear Planter Hitch Mount for Tank Cradle (400 or 500 Gallon)                                | 1    |
| 11       | 451-2409Y1    | 400 Gallon Horizontal Cradle Weld Assembly                                                  | 1    |
| 12       | 727-02-400APP | Horizontal Tank - 400 Gallon                                                                | 1    |
| 13       | 525-3000      | 3" Tank Strap Kit for 400 - 500 Gallon Tanks                                                | 2    |
| 14       | 396-2652Y1    | Case IH 1250 Tank Mounting Instructions                                                     | 1    |

396-2652Y1 - Case 1250 Tank Mounting Instructions

Page 3 © 2021 SureFire Ag Systems, Inc.