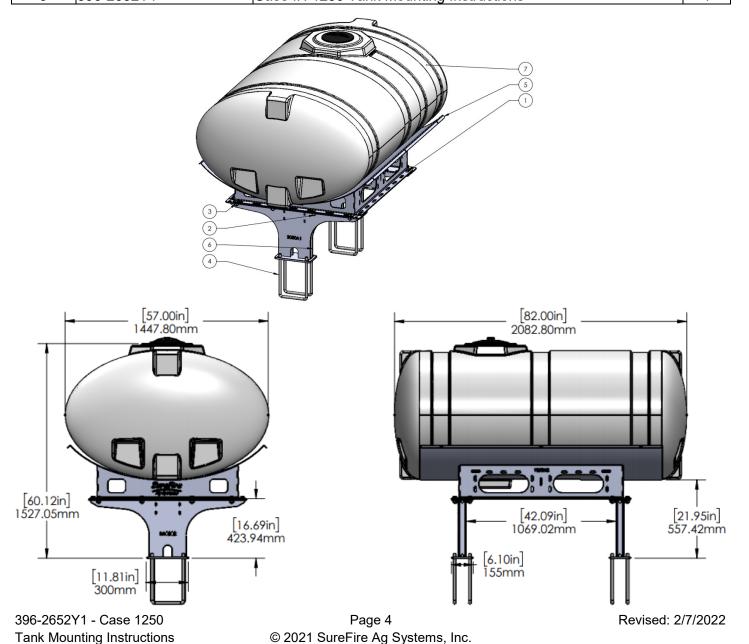

### Case IH 1250 Hitch Mount Tank - 500 Gal

| ITEM<br>NO. | PART NUMBER           | DESCRIPTION                                                                                  | QTY. |
|-------------|-----------------------|----------------------------------------------------------------------------------------------|------|
| 1           | 300-100108-5          | 5/8" x 1-1/2" HCS G5                                                                         | 12   |
| 2           | 323-10                | 5/8" Flange Nut                                                                              | 12   |
| 3           | 330-10                | 5/8" Flat Washer                                                                             | 12   |
| 4           | 1380-1066             | 3/4" U-bolt Kit - fits 8" x 12" tube - (8" opening) - includes flat & lock washers, and nuts | 4    |
| 5           | 421-1329A2            | 500 Gallon Elliptical Cradle                                                                 | 1    |
| 6           | 421-2020A1            | Planter Hitch Mount for Tank Cradle (400 or 500 Gallon)                                      | 2    |
| 7           | 727-01-HE0500-57-OS-W | Elliptical Tank - 500 Gal - White - Offset Sump                                              | 1    |
| 8           | 525-3000              | 3" Tank Strap Kit for 400 - 500 Gallon Tanks                                                 | 3    |
| 9           | 396-2652Y1            | Case IH 1250 Tank Mounting Instructions                                                      | 1    |