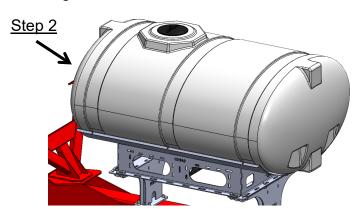

#### 500 Gallon Tank

- Loosely mount cradle on both pedestals using six
   5/8" x 1-1/2" hex head bolts, washers, and nuts.
   Repeat on opposite side.
- 2. Install tank with provided tank straps and tighten them down. *Note: Tighten everything again after filling tank.*

#### 600 Gallon Tank

- 1. Loosely mount cradle on both pedestals using eight (8) 5/8" x 1-1/2" hex head bolts, washers, and nuts. *Repeat on opposite side*.
- 2. Install tank with provided tank straps and tighten them down. *Note: Tighten everything again after filling tank.*