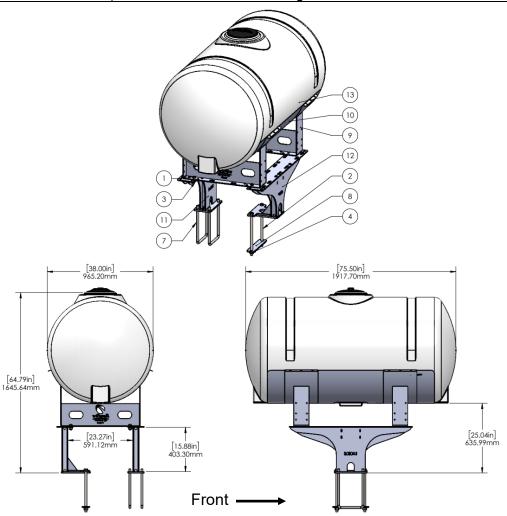

### Case IH 1250 Hitch Mount Tank - 300 Gal

| ITEM<br>NO. | PART NUMBER        | DESCRIPTION                                                                                  | QTY. |
|-------------|--------------------|----------------------------------------------------------------------------------------------|------|
| 1           | 300-100108-5       | 5/8" x 1-1/2" HCS G5                                                                         | 4    |
| 2           | 300-121500-5       | 3/4" x 15" HCS G5                                                                            | 2    |
| 3           | 323-10             | 5/8" Flange Nut                                                                              | 4    |
| 4           | 323-12             | 3/4" Flange Nut                                                                              | 2    |
| 5           | 330-10             | 5/8" Flat Washer                                                                             | 4    |
| 6           | 323-12             | 3/4" Flat Washer                                                                             | 2    |
| 7           | 380-1066           | 3/4" U-bolt Kit - fits 8" x 12" tube - (8" opening) - includes flat & lock washers and nuts. | 2    |
| 8           | 400-5164Y1         | 3/8" Backer Plate for Rear Pedestal                                                          | 1    |
| 9           | 420-1104A1         | 38" Tank Saddle                                                                              | 2    |
| 10          | 420-1106A1         | 38" 300 Gallon Full Support Sheet                                                            | 1    |
| 11          | 421-2020A1         | Planter Hitch Mount for Tank Cradle (400 or 500 Gallon)                                      | 1    |
| 12          | 421-5159Y1         | Rear Planter Hitch Mount for Tank Cradle (400 or 500 Gallon)                                 | 1    |
| 13          | 727-02-HZ0300-38-W | Horizontal Tank - 300 Gal - White - 38" x 76"                                                | 1    |
| 14          | 525-2055           | 2" Strap Kit for Tanks 300 Gal & Under                                                       | 2    |
| 15          | 396-2652Y1         | Case IH 1250 Tank Mounting Instructions                                                      | 1    |

396-2652Y1 - Case 1250 Tank Mounting Instructions

Page 2 © 2021 SureFire Ag Systems, Inc.