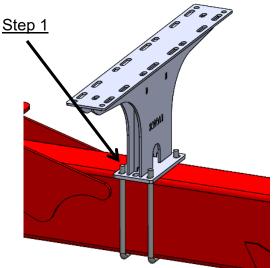

#### Rear Pedestal for 300/400/600 Gal Tank

1. Loosely mount rear pedestal 421-5159Y1, on hitch 2" from base plate or until clearing the gussets on hitch. Secure onto hitch using two (2) 3/4" x 15" hex head bolts, washers, 3/4" nuts, and backer plate.