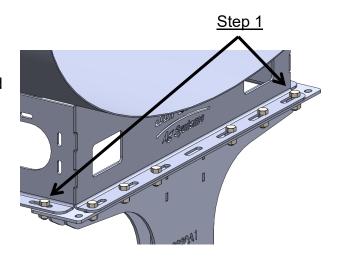

#### 300 Gallon Tank

- 1. Loosely mount a tank saddle on the pedestals using two (2) 5/8" x 1-1/2" hex head bolts, washers, and nuts. Repeat for second tank saddle.
- 2. Place support sheet over top of both saddles.
- 3. Install tank with provided tank straps and tighten them down. *Note: Tighten everything again after*

#### 400 Gallon Tank

- Loosely mount cradle on both pedestals using six
   (6) 5/8" x 1-1/2" hex head bolts, washers, and nuts.
   Repeat on opposite side.
- 2. Install tank with provided tank straps and tighten them down. *Note: Tighten everything again after filling tank.*