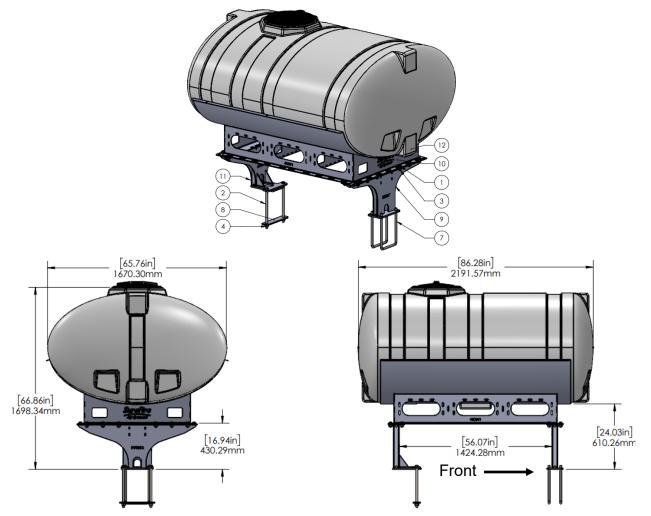

### Case IH 1250 Hitch Mount Tank - 600 Gal

| ITEM<br>NO. | PART NUMBER           | DESCRIPTION                                                                                 | QTY. |
|-------------|-----------------------|---------------------------------------------------------------------------------------------|------|
| 1           | 300-100108-5          | 5/8" x 1-1/2" HCS                                                                           | 16   |
| 2           | 300-121500-5          | 3/4" x 15" Hex Head Bolt - G5                                                               | 2    |
| 3           | 323-10                | 5/8" Flange Nut                                                                             | 16   |
| 4           | 323-12                | 3/4" Flange Nut                                                                             | 2    |
| 5           | 330-10                | 5/8" Flat Washer                                                                            | 16   |
| 6           | 330-12                | 3/4" Flat Washer                                                                            | 2    |
| 7           | 1380-1066             | 3/4" U-bolt Kit - fits 8" x 12" tube - (8" opening) - includes flat & lock washers and nuts | 2    |
| 8           | 400-5164Y1            | 3/8" Backer Plate for Rear Pedestal                                                         | 1    |
| 9           | 421-2020A1            | Planter Hitch Mount for Tank Cradle (400 or 500 Gallon)                                     | 1    |
| 10          | 421-4105Y1            | 600 Gallon Elliptical Tank Cradle                                                           | 1    |
| 11          | 421-5159Y1            | Rear Planter Hitch Mount for Tank Cradle (400 or 500 Gallon)                                | 1    |
| 12          | 727-01-HE0600-64-CS-W | Elliptical Tank - 600 Gal - White - Center Sump                                             | 1    |
| 13          | 525-750               | 3" 600/750 Gallon Tank Strap Kit                                                            | 3    |
| 14          | 396-2652Y1            | Case IH 1250Tank Mounting Instructions                                                      | 1    |

396-2652Y1 - Case 1250 Tank Mounting Instructions

Page 5 © 2021 SureFire Ag Systems, Inc.