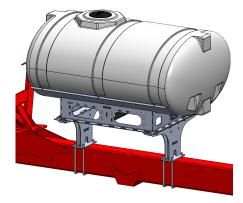

#### 500 Gallon Tank

- Loosely mount cradle on both pedestals using six
   5/8" x 1-1/2" hex head bolts, washers, and nuts.
   Repeat on opposite side.
- 2. Install tank with provided tank straps and tighten them down. *Note: Tighten everything again after filling tank.*

#### 600 Gallon Tank

- 1. Loosely mount cradle on both pedestals using eight (8) 5/8" x 1-1/2" hex head bolts, washers, and nuts. *Repeat on opposite side*.
- 2. Install tank with provided tank straps and tighten them down. *Note: Tighten everything again after filling tank.*