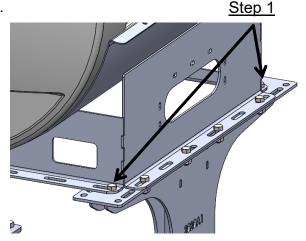

#### 400 Gallon Tank

- Loosely mount cradle on both pedestals using six
   (6) 5/8" x 1-1/2" hex head bolts, washers, and nuts.
   Repeat on opposite side.
- 2. Install tank with provided tank straps and tighten them down. *Note: Tighten everything again after filling tank.*

#### 500 Gallon Tank

- Loosely mount cradle on both pedestals using six
   5/8" x 1-1/2" hex head bolts, washers, and nuts.
   Repeat on opposite side.
- 2. Install tank with provided tank straps and tighten them down. *Note: Tighten everything again after filling tank.*