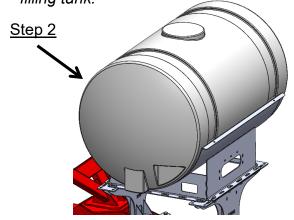

#### 300 Gallon Tank

- 1. Loosely mount a tank saddle on the pedestals using two (2) 5/8" x 1-1/2" hex head bolts, washers, and nuts. Repeat for second tank saddle.
- 2. Place support sheet over top of both saddles.
- 3. Install tank with provided tank straps and tighten them down. *Note: Tighten everything again after*

#### 400 Gallon Tank

- Loosely mount cradle on both pedestals using six
   (6) 5/8" x 1-1/2" hex head bolts, washers, and nuts.
   Repeat on opposite side.
- 2. Install tank with provided tank straps and tighten them down. *Note: Tighten everything again after filling tank.*

#### 500 Gallon Tank

- Loosely mount cradle on both pedestals using six
   5/8" x 1-1/2" hex head bolts, washers, and nuts.
   Repeat on opposite side.
- 2. Install tank with provided tank straps and tighten them down. *Note: Tighten everything again after filling tank.*

#### 600 Gallon Tank

- 1. Loosely mount cradle on both pedestals using eight (8) 5/8" x 1-1/2" hex head bolts, washers, and nuts. *Repeat on opposite side*.
- 2. Install tank with provided tank straps and tighten them down. *Note: Tighten everything again after filling tank.*