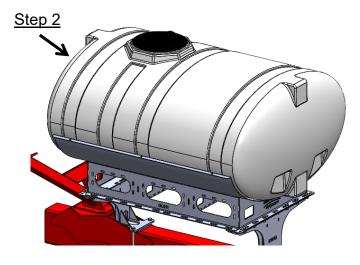

#### 500 Gallon Tank

- Loosely mount cradle on both pedestals using six
   5/8" x 1-1/2" hex head bolts, washers, and nuts.
   Repeat on opposite side.
- 2. Install tank with provided tank straps and tighten them down. *Note: Tighten everything again after filling tank.*

#### 600 Gallon Tank

- 1. Loosely mount cradle on both pedestals using eight (8) 5/8" x 1-1/2" hex head bolts, washers, and nuts. *Repeat on opposite side*.
- 2. Install tank with provided tank straps and tighten them down. *Note: Tighten everything again after filling tank.*