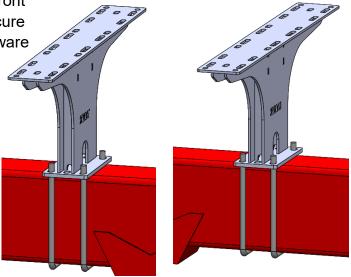

#### Rear Pedestal for 500 Gal Tank

1. Loosely mount pedestal 421-2020A1 near the back of the hitch. Secure onto hitch using the hardware provided in hardware kit 380-1066.

#### Front Pedestal for all Tanks

 Loosely mount pedestal 421-2020A1 near the front of the hitch. Adjust pedestal as needed and secure onto hitch using the hardware provided in hardware kit 380-1066.

Note: Position may vary with each tank.