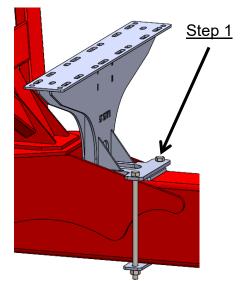

#### Rear Pedestal for 300/400/600 Gal Tank

1. Loosely mount rear pedestal 421-5159Y1, on hitch 2" from base plate or until clearing the gussets on hitch. Secure onto hitch using two (2) 3/4" x 15" hex head bolts, washers, 3/4" nuts, and backer plate.