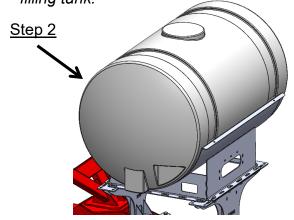

#### 400 Gallon Tank

- Loosely mount cradle on both pedestals using six
   (6) 5/8" x 1-1/2" hex head bolts, washers, and nuts.
   Repeat on opposite side.
- 2. Install tank with provided tank straps and tighten them down. *Note: Tighten everything again after filling tank.*