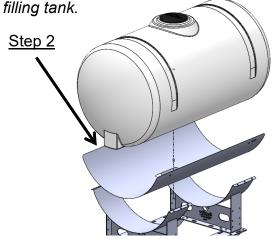

#### 400 Gallon Tank

- Loosely mount cradle on both pedestals using six
   (6) 5/8" x 1-1/2" hex head bolts, washers, and nuts.
   Repeat on opposite side.
- 2. Install tank with provided tank straps and tighten them down. *Note: Tighten everything again after filling tank.*