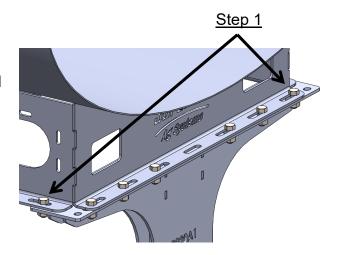

#### 600 Gallon Tank

- 1. Loosely mount cradle on both pedestals using eight (8) 5/8" x 1-1/2" hex head bolts, washers, and nuts. *Repeat on opposite side*.
- 2. Install tank with provided tank straps and tighten them down. *Note: Tighten everything again after filling tank.*