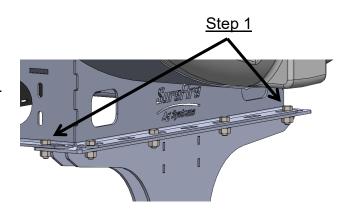

#### 600 Gallon Tank

- 1. Loosely mount cradle on both pedestals using eight (8) 5/8" x 1-1/2" hex head bolts, washers, and nuts. *Repeat on opposite side*.
- 2. Install tank with provided tank straps and tighten them down. *Note: Tighten everything again after filling tank.*