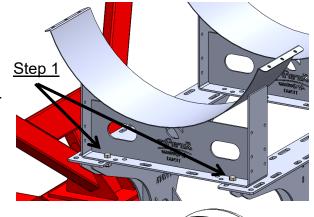

#### 400 Gallon Tank

- Loosely mount cradle on both pedestals using six
   (6) 5/8" x 1-1/2" hex head bolts, washers, and nuts.
   Repeat on opposite side.
- 2. Install tank with provided tank straps and tighten them down. *Note: Tighten everything again after filling tank.*