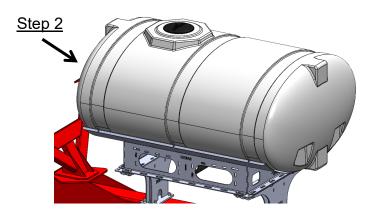

#### 600 Gallon Tank

- 1. Loosely mount cradle on both pedestals using eight (8) 5/8" x 1-1/2" hex head bolts, washers, and nuts. *Repeat on opposite side*.
- 2. Install tank with provided tank straps and tighten them down. *Note: Tighten everything again after filling tank.*