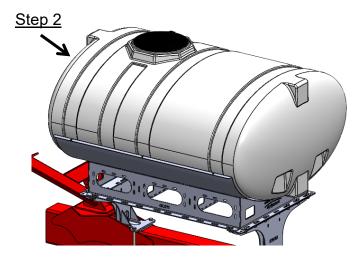

#### 600 Gallon Tank

- 1. Loosely mount cradle on both pedestals using eight (8) 5/8" x 1-1/2" hex head bolts, washers, and nuts. *Repeat on opposite side*.
- 2. Install tank with provided tank straps and tighten them down. *Note: Tighten everything again after filling tank.*