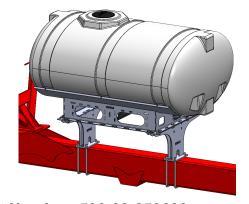

### Case IH 1250 Hitch Mount Tank - 500 Gal

| ITEM<br>NO. | PART NUMBER           | DESCRIPTION                                                                                  | QTY. |
|-------------|-----------------------|----------------------------------------------------------------------------------------------|------|
| 1           | 300-100108-5          | 5/8" x 1-1/2" HCS G5                                                                         | 12   |
| 2           | 323-10                | 5/8" Flange Nut                                                                              | 12   |
| 3           | 330-10                | 5/8" Flat Washer                                                                             | 12   |
| 4           | 138U=1Uhh             | 3/4" U-bolt Kit - fits 8" x 12" tube - (8" opening) - includes flat & lock washers, and nuts | 4    |
| 5           | 421-1329A2            | 500 Gallon Elliptical Cradle                                                                 | 1    |
| 6           | 421-2020A1            | Planter Hitch Mount for Tank Cradle (400 or 500 Gallon)                                      | 2    |
| 7           | 727-01-HE0500-57-OS-W | Elliptical Tank - 500 Gal - White - Offset Sump                                              | 1    |

#### 500 Gallon Tank

- Loosely mount cradle on both pedestals using six
   5/8" x 1-1/2" hex head bolts, washers, and nuts.
   Repeat on opposite side.
- 2. Install tank with provided tank straps and tighten them down. *Note: Tighten everything again after filling tank.*