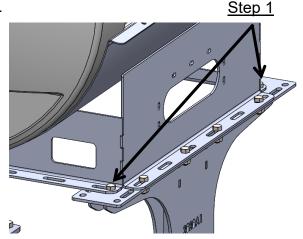

#### 400 Gallon Tank

- Loosely mount cradle on both pedestals using six
   (6) 5/8" x 1-1/2" hex head bolts, washers, and nuts.
   Repeat on opposite side.
- 2. Install tank with provided tank straps and tighten them down. *Note: Tighten everything again after filling tank.*