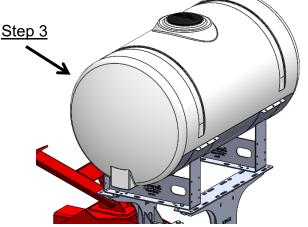

#### 400 Gallon Tank

- Loosely mount cradle on both pedestals using six
   (6) 5/8" x 1-1/2" hex head bolts, washers, and nuts.
   Repeat on opposite side.
- 2. Install tank with provided tank straps and tighten them down. *Note: Tighten everything again after filling tank.*