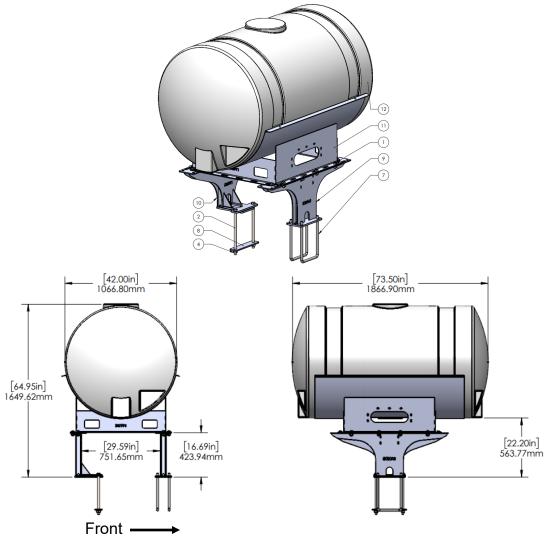

# Parts List and Installation Dimensions 530-02-250650

### Case IH 1250 Hitch Mount Tank - 400 Gal

| ITEM NO. | PART NUMBER   | DESCRIPTION                                                                                 | QTY. |
|----------|---------------|---------------------------------------------------------------------------------------------|------|
| 1        | 300-100108-5  | 5/8" x 1-1/2" HCS                                                                           | 12   |
| 2        | 300-121500-5  | 3/4" x 15" Hex Head Bolt - G5                                                               | 2    |
| 3        | 323-10        | 5/8" Flange Nut                                                                             | 6    |
| 4        | 323-12        | 3/4" Flange Nut                                                                             | 2    |
| 5        | 330-10        | 5/8" Flat Washer                                                                            | 12   |
| 6        | 330-12        | 3/4" Flat Washer                                                                            | 2    |
| 7        | 1380-1066     | 3/4" U-bolt Kit - fits 8" x 12" tube - (8" opening) - includes flat & lock washers and nuts | 2    |
| 8        | 400-5164Y1    | 3/8" Backer Plate for Rear Pedestal                                                         | 1    |
| 9        | 421-2020A1    | Planter Hitch Mount for Tank Cradle (400 or 500 Gallon)                                     | 1    |
| 10       | 421-5159Y1    | Rear Planter Hitch Mount for Tank Cradle (400 or 500 Gallon)                                | 1    |
| 11       | 451-2409Y1    | 400 Gallon Horizontal Cradle Weld Assembly                                                  | 1    |
| 12       | 727-02-400APP | Horizontal Tank - 400 Gallon                                                                | 1    |