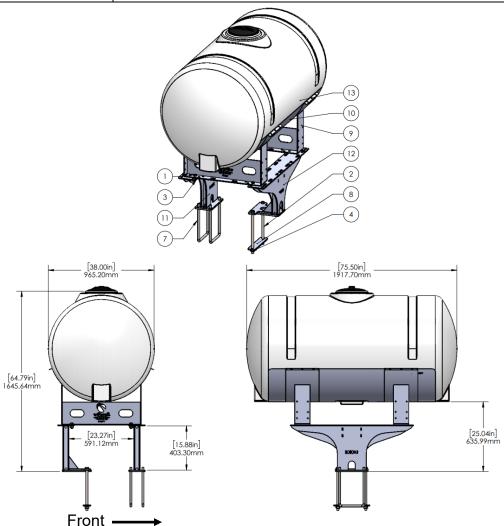

# Parts List and Installation Dimensions 530-02-250500

### Case IH 1250 Hitch Mount Tank - 300 Gal

| ITEM<br>NO. | PART NUMBER        | DESCRIPTION                                                                                  | QTY. |
|-------------|--------------------|----------------------------------------------------------------------------------------------|------|
| 1           | 300-100108-5       | 5/8" x 1-1/2" HCS G5                                                                         | 4    |
| 2           | 300-121500-5       | 3/4" x 15" HCS G5                                                                            | 2    |
| 3           | 323-10             | 5/8" Flange Nut                                                                              | 4    |
| 4           | 323-12             | 3/4" Flange Nut                                                                              | 2    |
| 5           | 330-10             | 5/8" Flat Washer                                                                             | 4    |
| 6           | 323-12             | 3/4" Flat Washer                                                                             | 2    |
| 7           | 380-1066           | 3/4" U-bolt Kit - fits 8" x 12" tube - (8" opening) - includes flat & lock washers and nuts. | 2    |
| 8           | 400-5164Y1         | 3/8" Backer Plate for Rear Pedestal                                                          | 1    |
| 9           | 420-1104A1         | 38" Tank Saddle                                                                              | 2    |
| 10          | 420-1106A1         | 38" 300 Gallon Full Support Sheet                                                            | 1    |
| 11          | 421-2020A1         | Planter Hitch Mount for Tank Cradle (400 or 500 Gallon)                                      | 1    |
| 12          | 421-5159Y1         | Rear Planter Hitch Mount for Tank Cradle (400 or 500 Gallon)                                 | 1    |
| 13          | 727-02-HZ0300-38-W | Horizontal Tank - 300 Gal - White - 38" x 76"                                                | 1    |