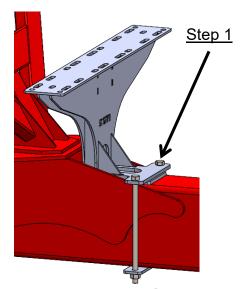

#### Rear Pedestal for 300/400/600 Gal Tank

1. Loosely mount rear pedestal 421-5159Y1, on hitch 2" from base plate or until clearing the gussets on hitch. Secure onto hitch using two (2) 3/4" x 15" hex head bolts, washers, 3/4" nuts, and backer plate.