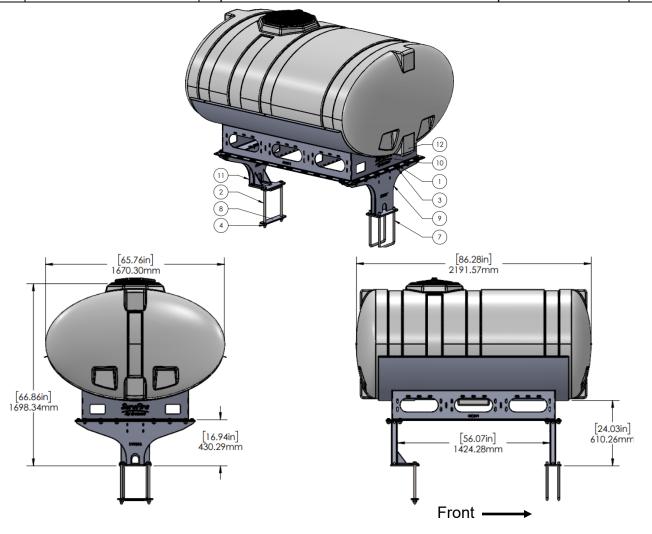

# Parts List and Installation Dimensions 530-02-250700

### Case IH 1250 Hitch Mount Tank - 600 Gal

| ITEM<br>NO. | PART NUMBER           | DESCRIPTION                                                                                 | QTY. |
|-------------|-----------------------|---------------------------------------------------------------------------------------------|------|
| 1           | 300-100108-5          | 5/8" x 1-1/2" HCS                                                                           | 16   |
| 2           | 300-121500-5          | 3/4" x 15" Hex Head Bolt - G5                                                               | 2    |
| 3           | 323-10                | 5/8" Flange Nut                                                                             | 16   |
| 4           | 323-12                | 3/4" Flange Nut                                                                             | 2    |
| 5           | 330-10                | 5/8" Flat Washer                                                                            | 16   |
| 6           | 330-12                | 3/4" Flat Washer                                                                            | 2    |
| 7           | 380-1066              | 3/4" U-bolt Kit - fits 8" x 12" tube - (8" opening) - includes flat & lock washers and nuts | 2    |
| 8           | 400-5164Y1            | 3/8" Backer Plate for Rear Pedestal                                                         | 1    |
| 9           | 421-2020A1            | Planter Hitch Mount for Tank Cradle (400 or 500 Gallon)                                     | 1    |
| 10          | 421-4105Y1            | 600 Gallon Elliptical Tank Cradle                                                           | 1    |
| 11          | 421-5159Y1            | Rear Planter Hitch Mount for Tank Cradle (400 or 500 Gallon)                                | 1    |
| 12          | 727-01-HE0600-64-CS-W | Elliptical Tank - 600 Gal - White - Center Sump                                             | 1    |