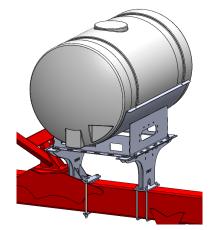

### Case IH 1250 Hitch Mount Tank - 400 Gal

| ITEM NO. | PART NUMBER   | DESCRIPTION                                                                                 | QTY. |
|----------|---------------|---------------------------------------------------------------------------------------------|------|
| 1        | 300-100108-5  | 5/8" x 1-1/2" HCS                                                                           | 12   |
| 2        | 300-121500-5  | 3/4" x 15" Hex Head Bolt - G5                                                               | 2    |
| 3        | 323-10        | 5/8" Flange Nut                                                                             | 6    |
| 4        | 323-12        | 3/4" Flange Nut                                                                             | 2    |
| 5        | 330-10        | 5/8" Flat Washer                                                                            | 12   |
| 6        | 330-12        | 3/4" Flat Washer                                                                            | 2    |
| 7        | 1380-1066     | 3/4" U-bolt Kit - fits 8" x 12" tube - (8" opening) - includes flat & lock washers and nuts | 2    |
| 8        | 400-5164Y1    | 3/8" Backer Plate for Rear Pedestal                                                         | 1    |
| 9        | 421-2020A1    | Planter Hitch Mount for Tank Cradle (400 or 500 Gallon)                                     | 1    |
| 10       | 421-5159Y1    | Rear Planter Hitch Mount for Tank Cradle (400 or 500 Gallon)                                | 1    |
| 11       | 451-2409Y1    | 400 Gallon Horizontal Cradle Weld Assembly                                                  | 1    |
| 12       | 727-02-400APP | Horizontal Tank - 400 Gallon                                                                | 1    |

#### 400 Gallon Tank

- Loosely mount cradle on both pedestals using six
   (6) 5/8" x 1-1/2" hex head bolts, washers, and nuts.
   Repeat on opposite side.
- 2. Install tank with provided tank straps and tighten them down. *Note: Tighten everything again after filling tank.*