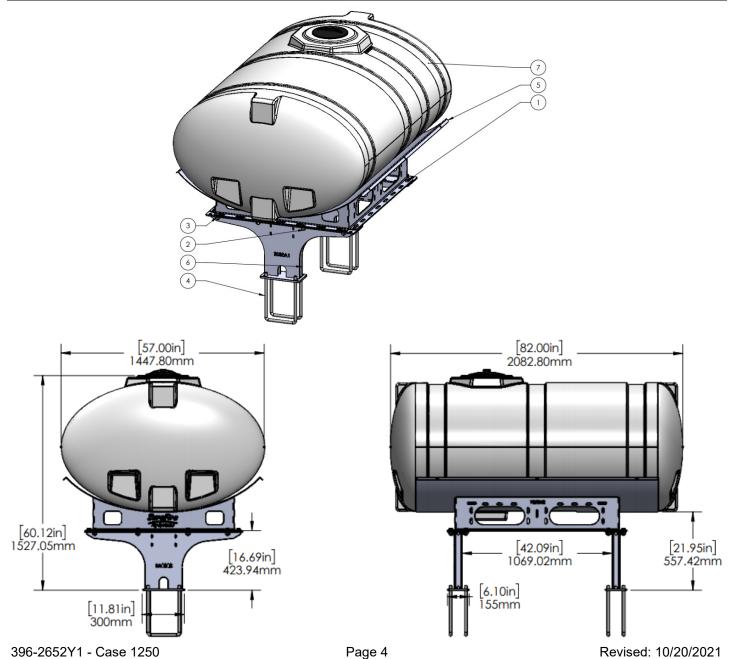

# Parts List and Installation Dimensions 530-02-250600

### Case IH 1250 Hitch Mount Tank - 500 Gal

| ITEM<br>NO. | PART NUMBER           | DESCRIPTION                                                                                  | QTY. |
|-------------|-----------------------|----------------------------------------------------------------------------------------------|------|
| 1           | 300-100108-5          | 5/8" x 1-1/2" HCS G5                                                                         | 12   |
| 2           | 323-10                | 5/8" Flange Nut                                                                              | 12   |
| 3           | 330-10                | 5/8" Flat Washer                                                                             | 12   |
| 4           | 138U=1Uhh             | 3/4" U-bolt Kit - fits 8" x 12" tube - (8" opening) - includes flat & lock washers, and nuts | 4    |
| 5           | 421-1329A2            | 500 Gallon Elliptical Cradle                                                                 | 1    |
| 6           | 421-2020A1            | Planter Hitch Mount for Tank Cradle (400 or 500 Gallon)                                      | 2    |
| 7           | 727-01-HE0500-57-OS-W | Elliptical Tank - 500 Gal - White - Offset Sump                                              | 1    |