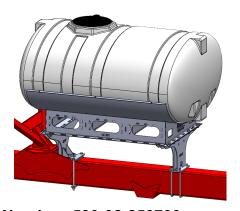

### Case IH 1250 Hitch Mount Tank - 600 Gal

| ITEM<br>NO. | PART NUMBER           | DESCRIPTION                                                                                 | QTY. |
|-------------|-----------------------|---------------------------------------------------------------------------------------------|------|
| 1           | 300-100108-5          | 5/8" x 1-1/2" HCS                                                                           | 16   |
| 2           | 300-121500-5          | 3/4" x 15" Hex Head Bolt - G5                                                               | 2    |
| 3           | 323-10                | 5/8" Flange Nut                                                                             | 16   |
| 4           | 323-12                | 3/4" Flange Nut                                                                             | 2    |
| 5           | 330-10                | 5/8" Flat Washer                                                                            | 16   |
| 6           | 330-12                | 3/4" Flat Washer                                                                            | 2    |
| 7           | 380-1066              | 3/4" U-bolt Kit - fits 8" x 12" tube - (8" opening) - includes flat & lock washers and nuts | 2    |
| 8           | 400-5164Y1            | 3/8" Backer Plate for Rear Pedestal                                                         | 1    |
| 9           | 421-2020A1            | Planter Hitch Mount for Tank Cradle (400 or 500 Gallon)                                     | 1    |
| 10          | 421-4105Y1            | 600 Gallon Elliptical Tank Cradle                                                           | 1    |
| 11          | 421-5159Y1            | Rear Planter Hitch Mount for Tank Cradle (400 or 500 Gallon)                                | 1    |
| 12          | 727-01-HE0600-64-CS-W | Elliptical Tank - 600 Gal - White - Center Sump                                             | 1    |

#### 600 Gallon Tank

- 1. Loosely mount cradle on both pedestals using eight (8) 5/8" x 1-1/2" hex head bolts, washers, and nuts. *Repeat on opposite side*.
- 2. Install tank with provided tank straps and tighten them down. *Note: Tighten everything again after filling tank.*