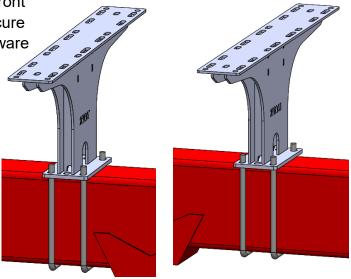

#### Rear Pedestal for 300/400/600 Gal Tank

1. Loosely mount rear pedestal 421-5159Y1, on hitch 2" from base plate or until clearing the gussets on hitch. Secure onto hitch using two (2) 3/4" x 15" hex head bolts, washers, 3/4" nuts, and backer plate.