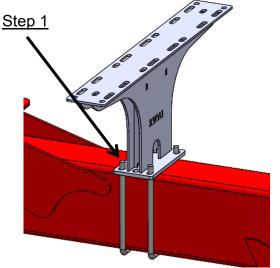

#### Rear Pedestal for 300/400/600 Gal Tank

1. Loosely mount rear pedestal 421-5159Y1, on hitch 2" from base plate or until clearing the gussets on hitch. Secure onto hitch using two (2) 3/4" x 15" hex head bolts, washers, 3/4" nuts, and backer plate.