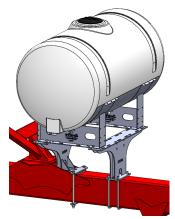

### Case IH 1250 Hitch Mount Tank - 300 Gal

| ITEM<br>NO. | PART NUMBER        | DESCRIPTION                                                                                  | QTY. |
|-------------|--------------------|----------------------------------------------------------------------------------------------|------|
| 1           | 300-100108-5       | 5/8" x 1-1/2" HCS G5                                                                         | 4    |
| 2           | 300-121500-5       | 3/4" x 15" HCS G5                                                                            | 2    |
| 3           | 323-10             | 5/8" Flange Nut                                                                              | 4    |
| 4           | 323-12             | 3/4" Flange Nut                                                                              | 2    |
| 5           | 330-10             | 5/8" Flat Washer                                                                             | 4    |
| 6           | 323-12             | 3/4" Flat Washer                                                                             | 2    |
| 7           | 380-1066           | 3/4" U-bolt Kit - fits 8" x 12" tube - (8" opening) - includes flat & lock washers and nuts. | 2    |
| 8           | 400-5164Y1         | 3/8" Backer Plate for Rear Pedestal                                                          | 1    |
| 9           | 420-1104A1         | 38" Tank Saddle                                                                              | 2    |
| 10          | 420-1106A1         | 38" 300 Gallon Full Support Sheet                                                            | 1    |
| 11          | 421-2020A1         | Planter Hitch Mount for Tank Cradle (400 or 500 Gallon)                                      | 1    |
| 12          | 421-5159Y1         | Rear Planter Hitch Mount for Tank Cradle (400 or 500 Gallon)                                 | 1    |
| 13          | 727-02-HZ0300-38-W | Horizontal Tank - 300 Gal - White - 38" x 76"                                                | 1    |

#### 300 Gallon Tank

- Loosely mount a tank saddle on the pedestals using two (2) 5/8" x 1-1/2" hex head bolts, washers, and nuts. Repeat for second tank saddle.
- 2. Place support sheet over top of both saddles.
- 3. Install tank with provided tank straps and tighten them down. *Note: Tighten everything again after*