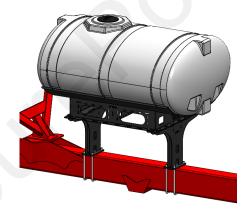

#### 600 Gallon Tank

- 1. Loosely mount cradle on both pedestals using eight (8) 5/8" x 1-1/2" hex head bolts, washers, and nuts. Repeat on opposite side.
- 2. Install tank with provided tank straps and tighten them down. *Note: Tighten everything again after filling tank.*