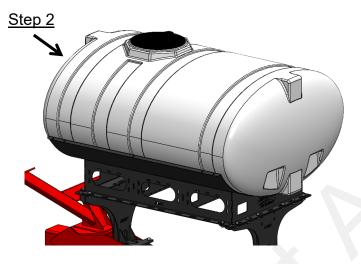

#### 500 Gallon Tank

- Loosely mount cradle on both pedestals using six (6) 5/8" x 1-1/2" hex head bolts, washers, and nuts. Repeat on opposite side.
- 2. Install tank with provided tank straps and tighten them down. *Note: Tighten everything again after filling tank.*

Kit 530-02-250600

Kit 530-02-250675