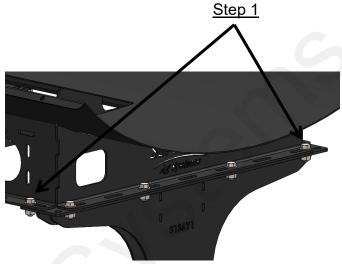

#### 400 Gallon Tank

- Loosely mount cradle on both pedestals using six
   5/8" x 1-1/2" hex head bolts, washers, and nuts.
   Repeat on opposite side.
- 2. Install tank with provided tank straps and tighten them down. *Note: Tighten everything again after filling tank.*

#### 500 Gallon Tank

- Loosely mount cradle on both pedestals using six (6) 5/8" x 1-1/2" hex head bolts, washers, and nuts. Repeat on opposite side.
- 2. Install tank with provided tank straps and tighten them down. *Note: Tighten everything again after filling tank.*