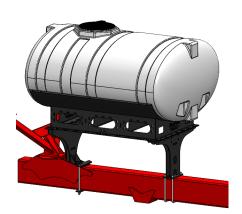

### Case IH 1250 Hitch Mount Tank - 300 Gal

| ITEM<br>NO. | PART NUMBER        | DESCRIPTION                                                                                  | QTY. |
|-------------|--------------------|----------------------------------------------------------------------------------------------|------|
| 1           | 300-100108-5       | 5/8" x 1-1/2" HCS G5                                                                         | 4    |
| 2           | 300-121500-5       | 3/4" x 15" HCS G5                                                                            | 2    |
| 3           | 323-10             | 5/8" Flange Nut                                                                              | 4    |
| 4           | 323-12             | 3/4" Flange Nut                                                                              | 2    |
| 5           | 330-10             | 5/8" Flat Washer                                                                             | 4    |
| 6           | 323-12             | 3/4" Flat Washer                                                                             | 2    |
| 7           | 380-1066           | 3/4" U-bolt Kit - fits 8" x 12" tube - (8" opening) - includes flat & lock washers and nuts. | 2    |
| 8           | 400-5164Y1         | 3/8" Backer Plate for Rear Pedestal                                                          | 1    |
| 9           | 420-1104A1         | 38" Tank Saddle                                                                              | 2    |
| 10          | 420-1106A1         | 38" 300 Gallon Full Support Sheet                                                            | 1    |
| 11          | 421-3136Y1         | 22" - 300-500 Gallon Tank Pedestal                                                           | 1    |
| 12          | 421-5159Y1         | Case iH 1250 Rear Pedestal - 22"                                                             | 1    |
| 13          | 727-02-HZ0300-38-W | Horizontal Tank - 300 Gal - White - 38" x 76"                                                | 1    |
| 14          | 525-2055           | 2" Strap Kit for Tanks 300 Gal & Under                                                       | 2    |
| 15          | 396-2652Y1         | Case IH 1250 Tank Mounting Instructions                                                      | 1    |