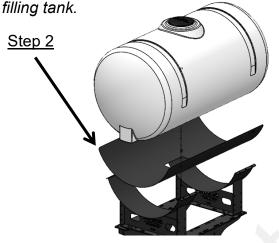

#### 400 Gallon Tank

- Loosely mount cradle on both pedestals using six
   5/8" x 1-1/2" hex head bolts, washers, and nuts.
   Repeat on opposite side.
- 2. Install tank with provided tank straps and tighten them down. *Note: Tighten everything again after filling tank.*