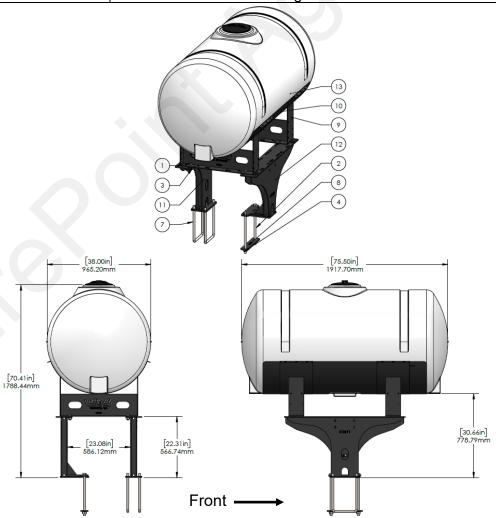

### Case IH 1250 Hitch Mount Tank - 400 Gal

| ITEM NO. | PART NUMBER   | DESCRIPTION                                                                                 | QTY. |
|----------|---------------|---------------------------------------------------------------------------------------------|------|
| 1        | 300-100108-5  | 5/8" x 1-1/2" HCS                                                                           | 12   |
| 2        | 300-121500-5  | 3/4" x 15" Hex Head Bolt - G5                                                               | 2    |
| 3        | 323-10        | 5/8" Flange Nut                                                                             | 12   |
| 4        | 323-12        | 3/4" Flange Nut                                                                             | 2    |
| 5        | 330-10        | 5/8" Flat Washer                                                                            | 12   |
| 6        | 330-12        | 3/4" Flat Washer                                                                            | 2    |
| 7        | 1380-1066     | 3/4" U-bolt Kit - fits 8" x 12" tube - (8" opening) - includes flat & lock washers and nuts | 2    |
| 8        | 400-5164Y1    | 3/8" Backer Plate for Rear Pedestal                                                         | 1    |
| 9        | 421-3136Y1    | 22" - 300-500 Gallon Tank Pedestal                                                          | 1    |
| 10       | 421-5159Y1    | Case iH 1250 Rear Pedestal - 22"                                                            | 1    |
| 11       | 451-2409Y1    | 400 Gallon Horizontal Cradle Weld Assembly                                                  | 1    |
| 12       | 727-02-400APP | Horizontal Tank - 400 Gallon                                                                | 1    |
| 13       | 525-3000      | 3" Tank Strap Kit for 400 - 500 Gallon Tanks                                                | 2    |
| 14       | 396-2652Y1    | Case IH 1250 Tank Mounting Instructions                                                     | 1    |