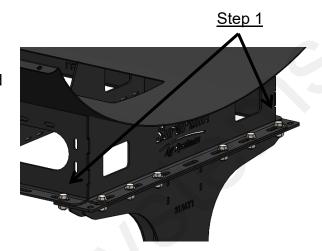

#### Rear Pedestal for 300-600 Gallon Tanks

1. Loosely mount rear pedestal 421-5159Y1, on hitch 2" from base plate or until clearing the gussets on hitch. Secure onto hitch using two (2) 3/4" x 15" hex head bolts, washers, 3/4" nuts, and backer plate.