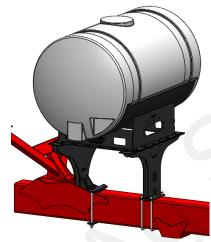

#### 400 Gallon Tank

- Loosely mount cradle on both pedestals using six
   5/8" x 1-1/2" hex head bolts, washers, and nuts.
   Repeat on opposite side.
- 2. Install tank with provided tank straps and tighten them down. *Note: Tighten everything again after filling tank.*