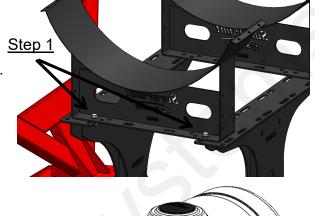

#### 300 Gallon Tank

- Loosely mount a tank saddle on the pedestals using two (2) 5/8" x 1-1/2" hex head bolts, washers, and nuts. Repeat for second tank saddle.
- 2. Place support sheet over top of both saddles.
- 3. Install tank with provided tank straps and tighten them down. *Note: Tighten everything again after*