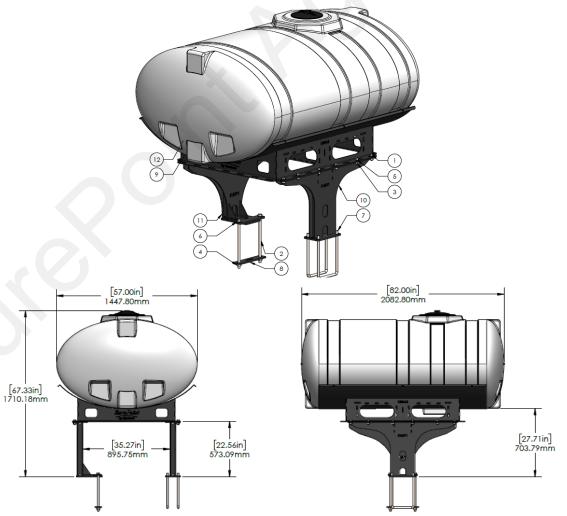

### Case IH 1250 Hitch Mount Tank - 600 Gal

| ITEM<br>NO. | PART NUMBER           | DESCRIPTION                                                                                 | QTY. |
|-------------|-----------------------|---------------------------------------------------------------------------------------------|------|
| 1           | 300-100108-5          | 5/8" x 1-1/2" HCS                                                                           | 16   |
| 2           | 300-121500-5          | 3/4" x 15" Hex Head Bolt - G5                                                               | 2    |
| 3           | 323-10                | 5/8" Flange Nut                                                                             | 16   |
| 4           | 323-12                | 3/4" Flange Nut                                                                             | 2    |
| 5           | 330-10                | 5/8" Flat Washer                                                                            | 16   |
| 6           | 330-12                | 3/4" Flat Washer                                                                            | 2    |
| 7           | 1380-1066             | 3/4" U-bolt Kit - fits 8" x 12" tube - (8" opening) - includes flat & lock washers and nuts | 2    |
| 8           | 400-5164Y1            | 3/8" Backer Plate for Rear Pedestal                                                         | 1    |
| 9           | 421-3136Y1            | 22" - 300-500 Gallon Tank Pedestal                                                          | 1    |
| 10          | 421-4105Y1            | 600 Gallon Elliptical Tank Cradle                                                           | 1    |
| 11          | 421-5159Y1            | Case iH 1250 Rear Pedestal - 22"                                                            | 1    |
| 12          | 727-01-HE0600-64-CS-W | Elliptical Tank - 600 Gal - White - Center Sump                                             | 1    |
| 13          | 525-750               | 3" 600/750 Gallon Tank Strap Kit                                                            | 3    |
| 14          | 396-2652Y1            | Case IH 1250Tank Mounting Instructions                                                      | 1    |