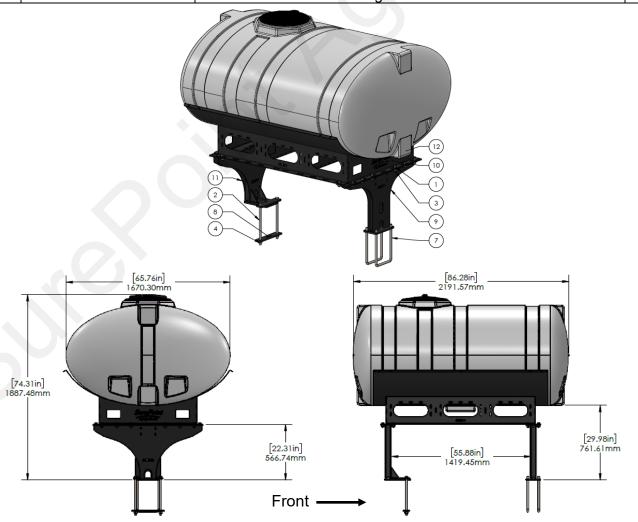

### Case IH 1250 Hitch Mount Tank - 500 Gal

| ITEM<br>NO. | PART NUMBER           | DESCRIPTION                                                                              | QTY. |
|-------------|-----------------------|------------------------------------------------------------------------------------------|------|
| 1           | 300-100108-5          | 5/8" x 1-1/2" HCS                                                                        | 12   |
| 2           | 300-121500-5          | 3/4" x 15" Hex Head Bolt - G5                                                            | 2    |
| 3           | 323-10                | 5/8" Flange Nut                                                                          | 12   |
| 4           | 323-12                | 3/4" Flange Nut                                                                          | 2    |
| 5           | 330-10                | 5/8" Flat Washer                                                                         | 12   |
| 6           | 330-12                | 3/4" Flat Washer                                                                         | 2    |
| 7           | 380-1066              | 3/4" U-bolt Kit - fits 8" x 12" tube - (8" opening) - includes flat & lock washers, nuts | 2    |
| 8           | 400-5164Y1            | 3/8" Backer Plate for Rear Pedestal                                                      | 1    |
| 9           | 421-1329A2            | 500 Gallon Elliptical Cradle                                                             | 1    |
| 10          | 421-3136Y1            | 22" - 300-500 Gallon Tank Pedestal                                                       | 1    |
| 11          | 421-5159Y1            | Case iH 1250 Rear Pedestal - 22"                                                         | 1    |
| 12          | 727-01-HE0500-57-OS-W | Elliptical Tank - 500 Gal - White - Offset Sump                                          | 1    |
| 13          | 525-3000              | 3" Tank Strap Kit for 400 - 500 Gallon Tanks                                             | 3    |
| 14          | 396-2652Y1            | Case IH 1250 Tank Mounting Instructions                                                  | 1    |

### Case IH 1250 Hitch Mount Tank - 500 Gal

| ITEM<br>NO. | PART NUMBER           | DESCRIPTION                                                                                  | QTY. |
|-------------|-----------------------|----------------------------------------------------------------------------------------------|------|
| 1           | 300-100108-5          | 5/8" x 1-1/2" HCS G5                                                                         | 12   |
| 2           | 323-10                | 5/8" Flange Nut                                                                              | 12   |
| 3           | 330-10                | 5/8" Flat Washer                                                                             | 12   |
| 4           | 1380-1066             | 3/4" U-bolt Kit - fits 8" x 12" tube - (8" opening) - includes flat & lock washers, and nuts | 4    |
| 5           | 421-1329A2            | 500 Gallon Elliptical Cradle                                                                 | 1    |
| 6           | 421-3136Y1            | 22" - 300-500 Gallon Tank Pedestal                                                           | 2    |
| 7           | 727-01-HE0500-57-OS-W | Elliptical Tank - 500 Gal - White - Offset Sump                                              | 1    |
| 8           | 525-3000              | 3" Tank Strap Kit for 400 - 500 Gallon Tanks                                                 | 3    |
| 9           | 396-2652Y1            | Case IH 1250 Tank Mounting Instructions                                                      | 1    |

### Case IH 1250 Hitch Mount Tank - 600 Gal

| ITEM<br>NO. | PART NUMBER           | DESCRIPTION                                                                                 | QTY. |
|-------------|-----------------------|---------------------------------------------------------------------------------------------|------|
| 1           | 300-100108-5          | 5/8" x 1-1/2" HCS                                                                           | 16   |
| 2           | 300-121500-5          | 3/4" x 15" Hex Head Bolt - G5                                                               | 2    |
| 3           | 323-10                | 5/8" Flange Nut                                                                             | 16   |
| 4           | 323-12                | 3/4" Flange Nut                                                                             | 2    |
| 5           | 330-10                | 5/8" Flat Washer                                                                            | 16   |
| 6           | 330-12                | 3/4" Flat Washer                                                                            | 2    |
| 7           | 1380-1066             | 3/4" U-bolt Kit - fits 8" x 12" tube - (8" opening) - includes flat & lock washers and nuts | 2    |
| 8           | 400-5164Y1            | 3/8" Backer Plate for Rear Pedestal                                                         | 1    |
| 9           | 421-3136Y1            | 22" - 300-500 Gallon Tank Pedestal                                                          | 1    |
| 10          | 421-4105Y1            | 600 Gallon Elliptical Tank Cradle                                                           | 1    |
| 11          | 421-5159Y1            | Case iH 1250 Rear Pedestal - 22"                                                            | 1    |
| 12          | 727-01-HE0600-64-CS-W | Elliptical Tank - 600 Gal - White - Center Sump                                             | 1    |
| 13          | 525-750               | 3" 600/750 Gallon Tank Strap Kit                                                            | 3    |
| 14          | 396-2652Y1            | Case IH 1250Tank Mounting Instructions                                                      | 1    |