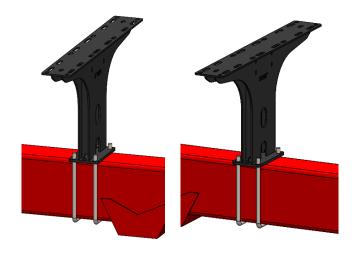

#### Rear Pedestal for 530-02-250600

1. Loosely mount pedestal 421-3136Y1 near the back of the hitch. Secure onto hitch using the hardware provided in hardware kit 380-1066.

### Front Pedestal for all Tanks

 Loosely mount 421-3136Y1 near the front of the hitch. Adjust pedestal as needed and secure onto hitch using the hardware provided in hardware kit 380-1066.

Note: Position may vary with each tank.