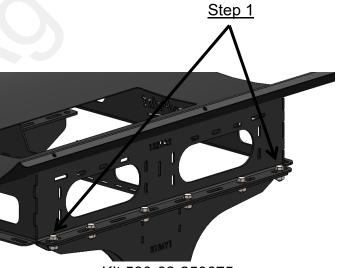

#### 400 Gallon Tank

- Loosely mount cradle on both pedestals using six
   5/8" x 1-1/2" hex head bolts, washers, and nuts.
   Repeat on opposite side.
- 2. Install tank with provided tank straps and tighten them down. *Note: Tighten everything again after filling tank.*

#### 500 Gallon Tank

- Loosely mount cradle on both pedestals using six (6) 5/8" x 1-1/2" hex head bolts, washers, and nuts. Repeat on opposite side.
- 2. Install tank with provided tank straps and tighten them down. *Note: Tighten everything again after filling tank.*