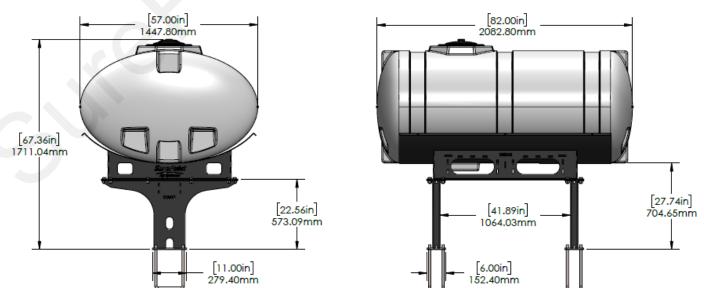

### Case IH 1250 Hitch Mount Tank - 300 Gal

| ITEM<br>NO. | PART NUMBER        | DESCRIPTION                                                                                  | QTY. |
|-------------|--------------------|----------------------------------------------------------------------------------------------|------|
| 1           | 300-100108-5       | 5/8" x 1-1/2" HCS G5                                                                         | 4    |
| 2           | 300-121500-5       | 3/4" x 15" HCS G5                                                                            | 2    |
| 3           | 323-10             | 5/8" Flange Nut                                                                              | 4    |
| 4           | 323-12             | 3/4" Flange Nut                                                                              | 2    |
| 5           | 330-10             | 5/8" Flat Washer                                                                             | 4    |
| 6           | 323-12             | 3/4" Flat Washer                                                                             | 2    |
| 7           | 380-1066           | 3/4" U-bolt Kit - fits 8" x 12" tube - (8" opening) - includes flat & lock washers and nuts. | 2    |
| 8           | 400-5164Y1         | 3/8" Backer Plate for Rear Pedestal                                                          | 1    |
| 9           | 420-1104A1         | 38" Tank Saddle                                                                              | 2    |
| 10          | 420-1106A1         | 38" 300 Gallon Full Support Sheet                                                            | 1    |
| 11          | 421-3136Y1         | 22" - 300-500 Gallon Tank Pedestal                                                           | 1    |
| 12          | 421-5159Y1         | Case iH 1250 Rear Pedestal - 22"                                                             | 1    |
| 13          | 727-02-HZ0300-38-W | Horizontal Tank - 300 Gal - White - 38" x 76"                                                | 1    |
| 14          | 525-2055           | 2" Strap Kit for Tanks 300 Gal & Under                                                       | 2    |
| 15          | 396-2652Y1         | Case IH 1250 Tank Mounting Instructions                                                      | 1    |

### Case IH 1250 Hitch Mount Tank - 400 Gal

| ITEM NO. | PART NUMBER   | DESCRIPTION                                                                                 | QTY. |
|----------|---------------|---------------------------------------------------------------------------------------------|------|
| 1        | 300-100108-5  | 5/8" x 1-1/2" HCS                                                                           | 12   |
| 2        | 300-121500-5  | 3/4" x 15" Hex Head Bolt - G5                                                               | 2    |
| 3        | 323-10        | 5/8" Flange Nut                                                                             | 12   |
| 4        | 323-12        | 3/4" Flange Nut                                                                             | 2    |
| 5        | 330-10        | 5/8" Flat Washer                                                                            | 12   |
| 6        | 330-12        | 3/4" Flat Washer                                                                            | 2    |
| 7        | 1380-1066     | 3/4" U-bolt Kit - fits 8" x 12" tube - (8" opening) - includes flat & lock washers and nuts | 2    |
| 8        | 400-5164Y1    | 3/8" Backer Plate for Rear Pedestal                                                         | 1    |
| 9        | 421-3136Y1    | 22" - 300-500 Gallon Tank Pedestal                                                          | 1    |
| 10       | 421-5159Y1    | Case iH 1250 Rear Pedestal - 22"                                                            | 1    |
| 11       | 451-2409Y1    | 400 Gallon Horizontal Cradle Weld Assembly                                                  | 1    |
| 12       | 727-02-400APP | Horizontal Tank - 400 Gallon                                                                | 1    |
| 13       | 525-3000      | 3" Tank Strap Kit for 400 - 500 Gallon Tanks                                                | 2    |
| 14       | 396-2652Y1    | Case IH 1250 Tank Mounting Instructions                                                     | 1    |