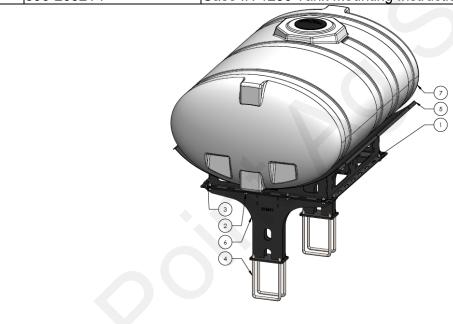

### Case IH 1250 Hitch Mount Tank - 300 Gal

| ITEM<br>NO. | PART NUMBER        | DESCRIPTION                                                                                  | QTY. |
|-------------|--------------------|----------------------------------------------------------------------------------------------|------|
| 1           | 300-100108-5       | 5/8" x 1-1/2" HCS G5                                                                         | 4    |
| 2           | 300-121500-5       | 3/4" x 15" HCS G5                                                                            | 2    |
| 3           | 323-10             | 5/8" Flange Nut                                                                              | 4    |
| 4           | 323-12             | 3/4" Flange Nut                                                                              | 2    |
| 5           | 330-10             | 5/8" Flat Washer                                                                             | 4    |
| 6           | 323-12             | 3/4" Flat Washer                                                                             | 2    |
| 7           | 380-1066           | 3/4" U-bolt Kit - fits 8" x 12" tube - (8" opening) - includes flat & lock washers and nuts. | 2    |
| 8           | 400-5164Y1         | 3/8" Backer Plate for Rear Pedestal                                                          | 1    |
| 9           | 420-1104A1         | 38" Tank Saddle                                                                              | 2    |
| 10          | 420-1106A1         | 38" 300 Gallon Full Support Sheet                                                            | 1    |
| 11          | 421-3136Y1         | 22" - 300-500 Gallon Tank Pedestal                                                           | 1    |
| 12          | 421-5159Y1         | Case iH 1250 Rear Pedestal - 22"                                                             | 1    |
| 13          | 727-02-HZ0300-38-W | Horizontal Tank - 300 Gal - White - 38" x 76"                                                | 1    |
| 14          | 525-2055           | 2" Strap Kit for Tanks 300 Gal & Under                                                       | 2    |
| 15          | 396-2652Y1         | Case IH 1250 Tank Mounting Instructions                                                      | 1    |