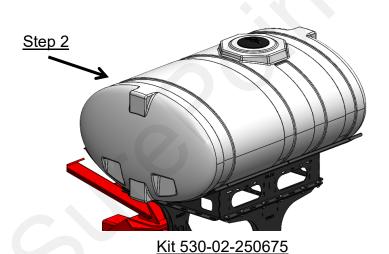

#### 500 Gallon Tank

- Loosely mount cradle on both pedestals using six (6) 5/8" x 1-1/2" hex head bolts, washers, and nuts. Repeat on opposite side.
- 2. Install tank with provided tank straps and tighten them down. *Note: Tighten everything again after filling tank.*

Kit 530-02-250600

Kit 530-02-250675