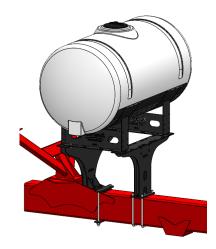

#### 300 Gallon Tank

- Loosely mount a tank saddle on the pedestals using two (2) 5/8" x 1-1/2" hex head bolts, washers, and nuts. Repeat for second tank saddle.
- 2. Place support sheet over top of both saddles.
- 3. Install tank with provided tank straps and tighten them down. *Note: Tighten everything again after*