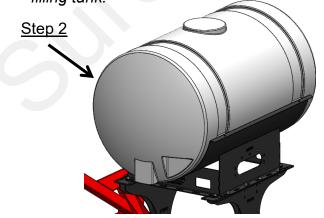

#### 400 Gallon Tank

- Loosely mount cradle on both pedestals using six
   5/8" x 1-1/2" hex head bolts, washers, and nuts.
   Repeat on opposite side.
- 2. Install tank with provided tank straps and tighten them down. *Note: Tighten everything again after filling tank.*

#### 500 Gallon Tank

- Loosely mount cradle on both pedestals using six (6) 5/8" x 1-1/2" hex head bolts, washers, and nuts. Repeat on opposite side.
- 2. Install tank with provided tank straps and tighten them down. *Note: Tighten everything again after filling tank.*