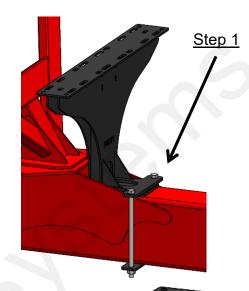

#### Rear Pedestal for 300-600 Gallon Tanks

1. Loosely mount rear pedestal 421-5159Y1, on hitch 2" from base plate or until clearing the gussets on hitch. Secure onto hitch using two (2) 3/4" x 15" hex head bolts, washers, 3/4" nuts, and backer plate.

#### Rear Pedestal for 530-02-250600

1. Loosely mount pedestal 421-3136Y1 near the back of the hitch. Secure onto hitch using the hardware provided in hardware kit 380-1066.