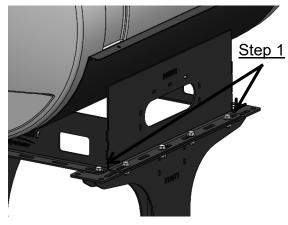

#### Rear Pedestal for 530-02-250600

1. Loosely mount pedestal 421-3136Y1 near the back of the hitch. Secure onto hitch using the hardware provided in hardware kit 380-1066.

### Front Pedestal for all Tanks

 Loosely mount 421-3136Y1 near the front of the hitch. Adjust pedestal as needed and secure onto hitch using the hardware provided in hardware kit 380-1066.

Note: Position may vary with each tank.