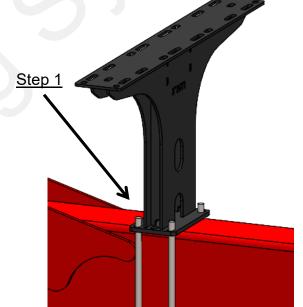

#### Rear Pedestal for 300-600 Gallon Tanks

1. Loosely mount rear pedestal 421-5159Y1, on hitch 2" from base plate or until clearing the gussets on hitch. Secure onto hitch using two (2) 3/4" x 15" hex head bolts, washers, 3/4" nuts, and backer plate.