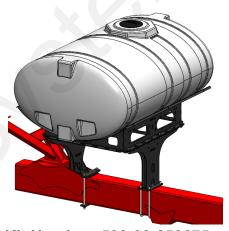

#### 500 Gallon Tank

- Loosely mount cradle on both pedestals using six (6) 5/8" x 1-1/2" hex head bolts, washers, and nuts. Repeat on opposite side.
- 2. Install tank with provided tank straps and tighten them down. *Note: Tighten everything again after filling tank.*

Kit 530-02-250600

Kit 530-02-250675