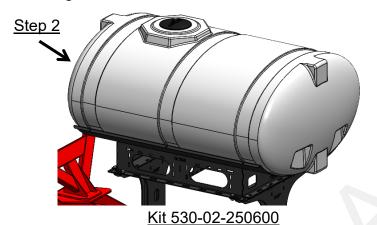

#### Rear Pedestal for 530-02-250600

1. Loosely mount pedestal 421-3136Y1 near the back of the hitch. Secure onto hitch using the hardware provided in hardware kit 380-1066.

Kit 530-02-250600

Kit 530-02-250675