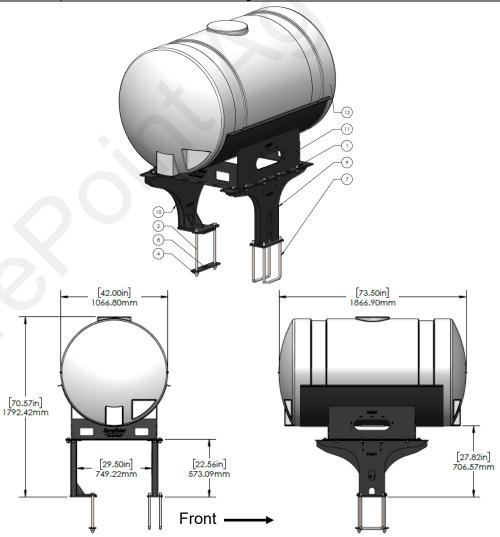

### Case IH 1250 Hitch Mount Tank - 500 Gal

| ITEM<br>NO. | PART NUMBER           | DESCRIPTION                                                                              | QTY. |
|-------------|-----------------------|------------------------------------------------------------------------------------------|------|
| 1           | 300-100108-5          | 5/8" x 1-1/2" HCS                                                                        | 12   |
| 2           | 300-121500-5          | 3/4" x 15" Hex Head Bolt - G5                                                            | 2    |
| 3           | 323-10                | 5/8" Flange Nut                                                                          | 12   |
| 4           | 323-12                | 3/4" Flange Nut                                                                          | 2    |
| 5           | 330-10                | 5/8" Flat Washer                                                                         | 12   |
| 6           | 330-12                | 3/4" Flat Washer                                                                         | 2    |
| 7           | 380-1066              | 3/4" U-bolt Kit - fits 8" x 12" tube - (8" opening) - includes flat & lock washers, nuts | 2    |
| 8           | 400-5164Y1            | 3/8" Backer Plate for Rear Pedestal                                                      | 1    |
| 9           | 421-1329A2            | 500 Gallon Elliptical Cradle                                                             | 1    |
| 10          | 421-3136Y1            | 22" - 300-500 Gallon Tank Pedestal                                                       | 1    |
| 11          | 421-5159Y1            | Case iH 1250 Rear Pedestal - 22"                                                         | 1    |
| 12          | 727-01-HE0500-57-OS-W | Elliptical Tank - 500 Gal - White - Offset Sump                                          | 1    |
| 13          | 525-3000              | 3" Tank Strap Kit for 400 - 500 Gallon Tanks                                             | 3    |
| 14          | 396-2652Y1            | Case IH 1250 Tank Mounting Instructions                                                  | 1    |

### Case IH 1250 Hitch Mount Tank - 500 Gal

| ITEM<br>NO. | PART NUMBER           | DESCRIPTION                                                                                  | QTY. |
|-------------|-----------------------|----------------------------------------------------------------------------------------------|------|
| 1           | 300-100108-5          | 5/8" x 1-1/2" HCS G5                                                                         | 12   |
| 2           | 323-10                | 5/8" Flange Nut                                                                              | 12   |
| 3           | 330-10                | 5/8" Flat Washer                                                                             | 12   |
| 4           | 1380-1066             | 3/4" U-bolt Kit - fits 8" x 12" tube - (8" opening) - includes flat & lock washers, and nuts | 4    |
| 5           | 421-1329A2            | 500 Gallon Elliptical Cradle                                                                 | 1    |
| 6           | 421-3136Y1            | 22" - 300-500 Gallon Tank Pedestal                                                           | 2    |
| 7           | 727-01-HE0500-57-OS-W | Elliptical Tank - 500 Gal - White - Offset Sump                                              | 1    |
| 8           | 525-3000              | 3" Tank Strap Kit for 400 - 500 Gallon Tanks                                                 | 3    |
| 9           | 396-2652Y1            | Case IH 1250 Tank Mounting Instructions                                                      | 1    |