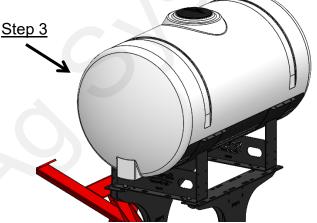

#### 500 Gallon Tank

- Loosely mount cradle on both pedestals using six (6) 5/8" x 1-1/2" hex head bolts, washers, and nuts. Repeat on opposite side.
- 2. Install tank with provided tank straps and tighten them down. *Note: Tighten everything again after filling tank.*