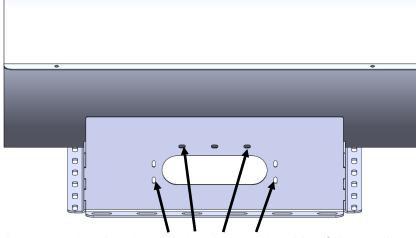

## Tower Mounting Bracket For 400 & 500 Gallon Cradles

Kit Number: 511-100850

| ITEM NO. | PART NUMBER   | DESCRIPTION                                 | QTY. |
|----------|---------------|---------------------------------------------|------|
| 1        | 400-2028A2-BK | Tower Bracket for 400 & 500 Gallon Cradles  | 1    |
| 2        | 384-1095      | 3/8" Hardware Kit - Hex Cap Bolts and Nuts  | 1    |
| 3        | 384-1080      | 3/8" Hardware Kit - Carriage Bolts and Nuts | 1    |
| 4        | 330-06        | 3/8" Flat Washer                            | 4    |