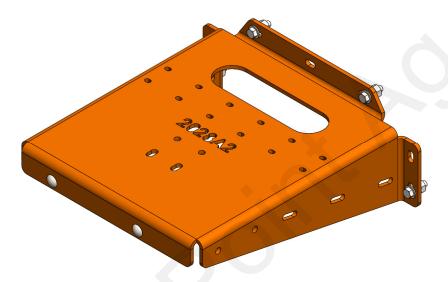

Bolt pump bracket through the slots on the side of the cradle.

Revised: 4/27/2022