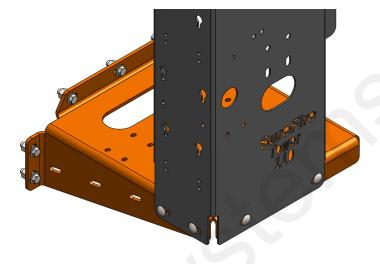

## Mounting to Tower Bracket

1. Mount the Tower or Odyssey to the bracket using four 3/8" Carriage bolts.

2. If section valves are not used, mount BOM 520-00-045000 (instruction sheet 396-2602Y1) as shown at left.