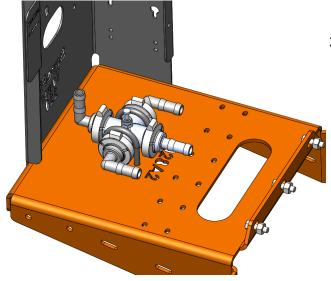

## Mounting to Tower Bracket

1. Mount the Tower or Odyssey to the bracket using four 3/8" Carriage bolts.

2. If section valves are not used, mount BOM 520-00-045000 (instruction sheet 396-2602Y1) as shown at left.