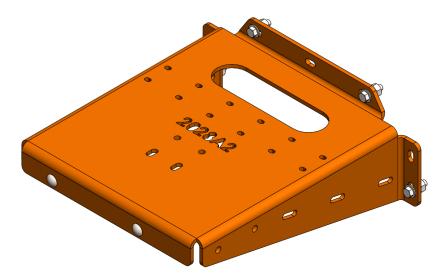

## 396-2648 Y1 Tower Mounting Bracket For 400 & 500 Gallon Cradles

Kit Number: 511-100850

| ITEM NO. | PART NUMBER   | DESCRIPTION                                 | QTY. |
|----------|---------------|---------------------------------------------|------|
| 1        | 400-2028A2-BK | Tower Bracket for 400 & 500 Gallon Cradles  | 1    |
| 2        | 384-1095      | 3/8" Hardware Kit - Hex Cap Bolts and Nuts  | 1    |
| 3        | 384-1080      | 3/8" Hardware Kit - Carriage Bolts and Nuts | 1    |
| 4        | 330-06        | 3/8" Flat Washer                            | 4    |