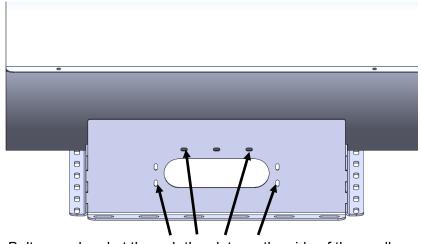

Bolt pump bracket through the slots on the side of the cradle.

Revised: 7/1/2014