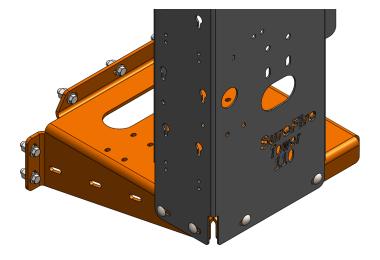

## Mounting to Tower Bracket

1. Mount the Tower or Odyssey to the bracket using four 3/8" Carriage bolts.

2. If section valves are not used, mount BOM 520-00-045000 (instruction sheet 396-2602Y1) as shown at left.