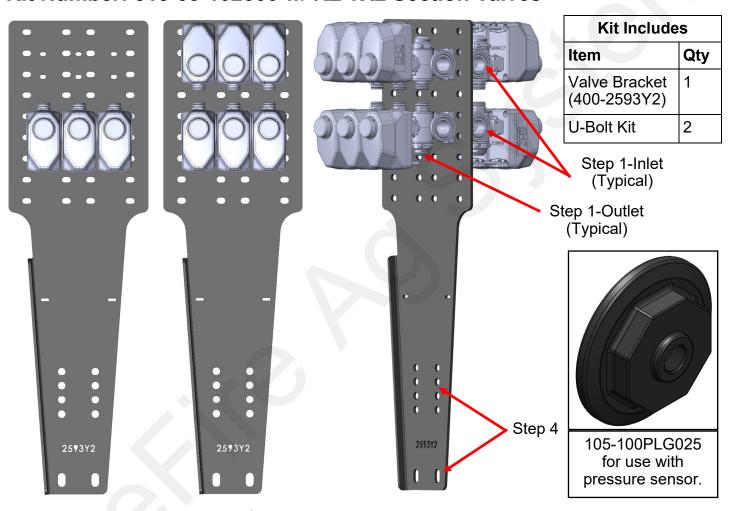

# Electric Section Valve Bracket Assembly and Mounting Instructions

Kit Number: 515-03-102300 w/ KZ TX2 Section Valves

Recommended double/single-stack or back-to-back orientations for KZ TX2 Section Valves.

### **General Instructions:**

- 1. Assemble section valves with inlet/outlet fittings as appropriate for your system.
- 2. Use 105-100PLG if not using pressure sensor as shown, 105-100PLG025 if pressure sensor will be used.
- 3. Bolt valve assemblies to bracket using round bend U-Bolts, lock washers, and nuts.
- 4. Bolt bracket to implement frame using square bend U-Bolts.