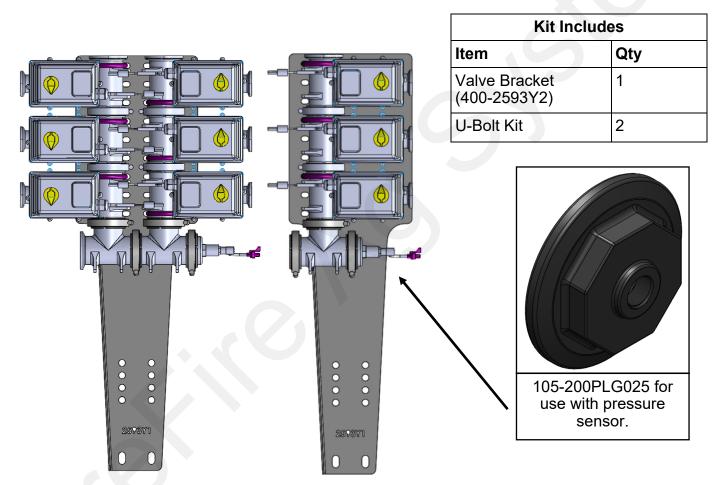

# Electric Section Valve Bracket Assembly and Mounting Instructions

Kit Number: 515-03-102300 w/ Banjo Section Valves

Recommended double- and single-stack orientations for Banjo Section Valves.

#### **General Instructions:**

- 1. Assemble section valves with inlet/outlet fittings as appropriate for your system.
- 2. Use 105-200PLG if not using pressure sensor as shown, 105-200PLG025 if pressure sensor will be used.
- 3. Bolt valve assemblies to bracket using round bend U-Bolts, lock washers, and nuts.
- 4. Bolt bracket to implement frame using square bend U-Bolts.