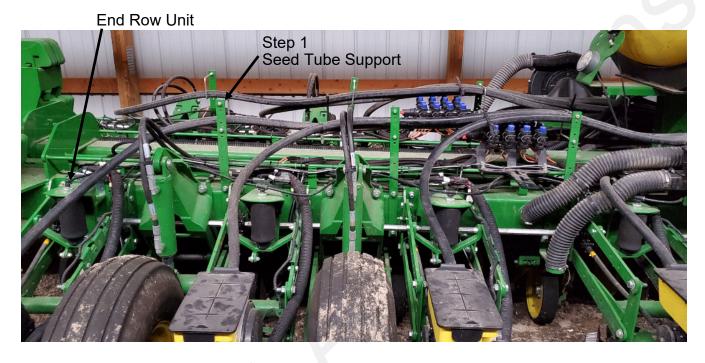

## Installation Instructions

Kit Number: 530-01-550750

1. Remove Seed Tube Support so new pedestal can be mounted onto 7"x7" Tool Bar.

2. Install both base mount brackets (420-4452Y1-BK) with supplied 3/4" U-bolts (380-1060) as shown below. Make sure the Gusset is facing forward on the planter, see Figure 1 below.