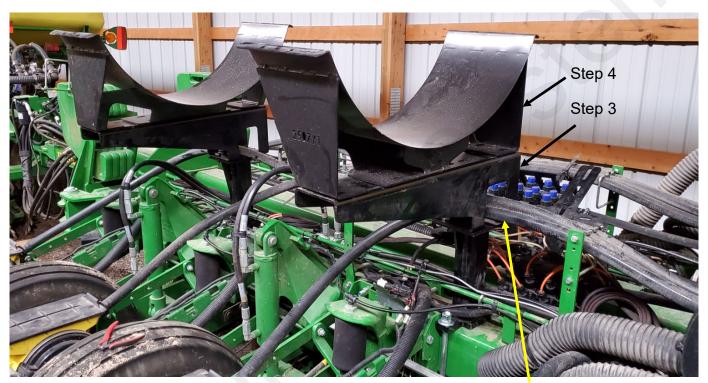

## Installation Instructions

Kit Number: 530-01-550750

- 3. Install cradle mount brackets (420-4453Y1-BK) with the supplied 5/8" bolts and flange nuts. Make sure to feed the planter seed tubes through the opening of the cradle mount bracket for support as shown below.
- 4. Install tank saddles (420-2507Y1-BK) with the supplied 1/2" bolts and flange nuts.