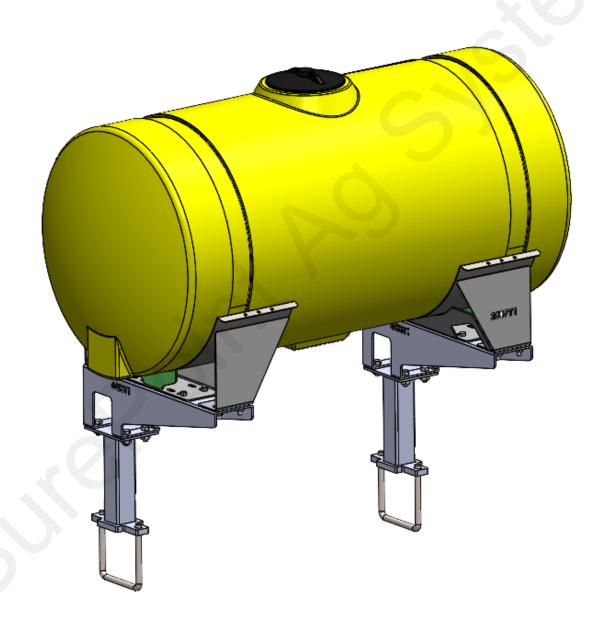

# Parts List and Exploded View

Kit Number: 530-01-550750

| ITEM NO. | PART NUMBER        | DESCRIPTION                                                                          | QTY. |
|----------|--------------------|--------------------------------------------------------------------------------------|------|
| 1        | 420-4452Y1         | JD 1700/1775 16R - Wing Tank Base Mount Bracket                                      | 2    |
| 2        | 420-4453Y1         | JD 1700/1775 16R Wing Tank Cradle Mount Bracket                                      | 2    |
| 3        | 420-2507Y1         | Tank Saddle Weld Assembly for 32" Tank                                               | 2    |
| 4        | 727-02-HZ0200-32-Y | Horizontal Tank - 200 Gal - Yellow - 32" x 68"                                       | 1    |
| 5        | 380-1060           | 3/4" U-bolt Kit - fits 7" x 7" tube ( 7" opening) includes Flat & Lock Washers, Nuts | 2    |
| 6        | 300-100108-5       | 5/8" x 1-1/2" Hex Head Bolt-G5                                                       | 8    |
| 7        | 323-10             | 5/8" Flange Nut                                                                      | 8    |
| 8        | 300-080108-5       | 1/2" x 1-1/2" HCS G5                                                                 | 16   |
| 9        | 323-08             | 1/2" Flange Nut                                                                      | 16   |
| 10       | 525-2055           | 2" Strap Kit for Tanks under 300 Gallon                                              | 2    |