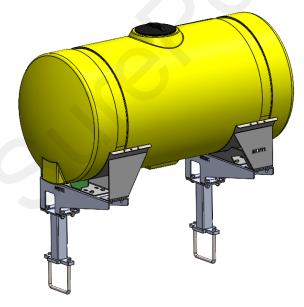

ge 2 © 2014-2022 SurePoint Ag Systems, Inc.



## Installation Instructions

Kit Number: 530-01-550750

1. Remove Seed Tube Support so new pedestal can be mounted onto 7"x7" Tool Bar.



2. Install both base mount brackets (420-4452Y1-BK) with supplied 3/4" U-bolts (380-1060) as shown below. Make sure the Gusset is facing forward on the planter, see Figure 1 below.





## Installation Instructions

Kit Number: 530-01-550750

- 3. Install cradle mount brackets (420-4453Y1-BK) with the supplied 5/8" bolts and flange nuts. Make sure to feed the planter seed tubes through the opening of the cradle mount bracket for support as shown below.
- 4. Install tank saddles (420-2507Y1-BK) with the supplied 1/2" bolts and flange nuts.



Planter Seed Tube Hose

### 5. Install tank and supplied straps