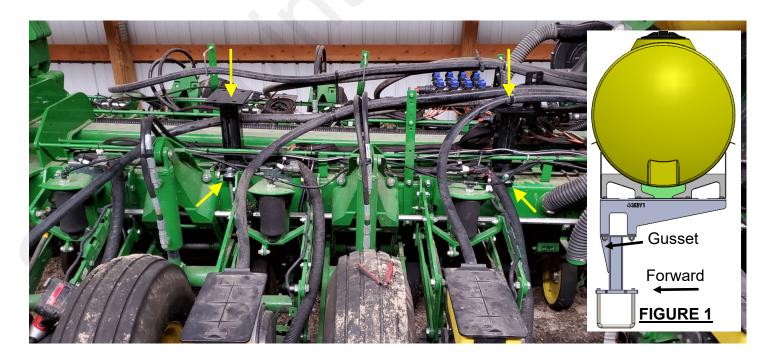

## Installation Instructions

Kit Number: 530-01-550750

1. Remove Seed Tube Support so new pedestal can be mounted onto 7"x7" Tool Bar.

2. Install both base mount brackets (420-4452Y1-BK) with supplied 3/4" U-bolts (380-1060) as shown below. Make sure the Gusset is facing forward on the planter, see Figure 1 below.