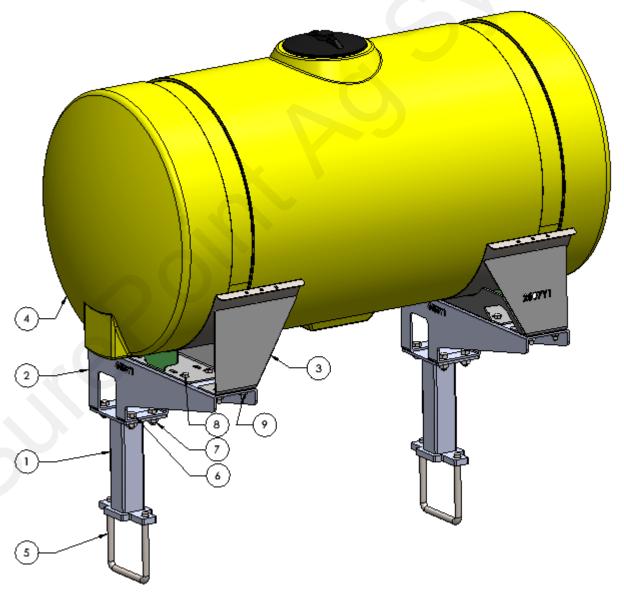

# Parts List and Exploded View

Kit Number: 530-01-550750

| ITEM NO. | PART NUMBER        | DESCRIPTION                                                                          | QTY. |
|----------|--------------------|--------------------------------------------------------------------------------------|------|
| 1        | 420-4452Y1         | JD 1700/1775 16R - Wing Tank Base Mount Bracket                                      | 2    |
| 2        | 420-4453Y1         | JD 1700/1775 16R Wing Tank Cradle Mount Bracket                                      | 2    |
| 3        | 420-2507Y1         | Tank Saddle Weld Assembly for 32" Tank                                               | 2    |
| 4        | 727-02-HZ0200-32-Y | Horizontal Tank - 200 Gal - Yellow - 32" x 68"                                       | 1    |
| 5        | 380-1060           | 3/4" U-bolt Kit - fits 7" x 7" tube ( 7" opening) includes Flat & Lock Washers, Nuts | 2    |
| 6        | 300-100108-5       | 5/8" x 1-1/2" Hex Head Bolt-G5                                                       | 8    |
| 7        | 323-10             | 5/8" Flange Nut                                                                      | 8    |
| 8        | 300-080108-5       | 1/2" x 1-1/2" HCS G5                                                                 | 16   |
| 9        | 323-08             | 1/2" Flange Nut                                                                      | 16   |
| 10       | 525-2055           | 2" Strap Kit for Tanks under 300 Gallon                                              | 2    |

## Installation Instructions

Kit Number: 530-01-550750

1. Remove Seed Tube Support so new pedestal can be mounted onto 7"x7" Tool Bar.

2. Install both base mount brackets (420-4452Y1-BK) with supplied 3/4" U-bolts (380-1060) as shown below. Make sure the Gusset is facing forward on the planter, see Figure 1 below.

## Installation Instructions

Kit Number: 530-01-550750

- 3. Install cradle mount brackets (420-4453Y1-BK) with the supplied 5/8" bolts and flange nuts. Make sure to feed the planter seed tubes through the opening of the cradle mount bracket for support as shown below.
- 4. Install tank saddles (420-2507Y1-BK) with the supplied 1/2" bolts and flange nuts.

### 5. Install tank and supplied straps