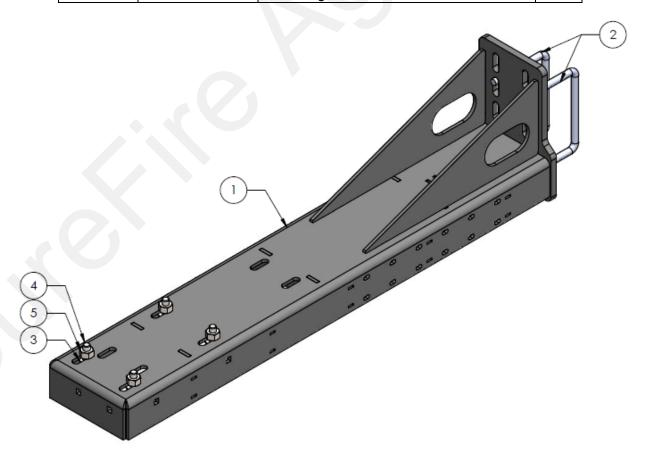

# 396-001490 John Deere DB Planter PumpRight

Planter PumpRight Mounting Bracket

Planter Manufacturer: JOHN DEERE

Kit Number: 515-03-200800 Kit Description: John Deere DB Pump Mounting Kit

| ITEM NO. | PART NUMBER  | DESCRIPTION                         | QTY. |
|----------|--------------|-------------------------------------|------|
| 1        | 400-5100Y1   | Bar Mounted Pump Mountiung Bracket  | 1    |
| 2        | 380-1017     | 1/2" U-Bolt Kit - fits 6" x 4" tube | 2    |
| 3        | 330-08       | 1/2" Flat Washer                    | 4    |
| 4        | 300-080104-5 | 1/2" x 1-1/4" Hex Head Bolt-G5      | 4    |
| 5        | 323-08       | 1/2" Flange Nut                     | 4    |

- 1. Mount the 5100Y1 bracket to the 6" x 4" bar under the CCS tanks using the provided U-Bolts. Depending on desired mounting location, the bracket can be placed on either side of the 3" x 3" support leg.
- Be sure to tighten the U-Bolts well before operation.