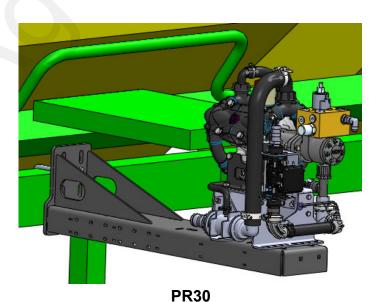

## PumpRight Installation

The John Deere DB Pump Mounting Kit can be used to mount the PumpRight GEN 2 PR17, PR30, PR40, and Tower electric pumps

#### Instructions:

- Set the pump on the bracket. Face the inlet plumbing for the pump towards the front of the planter for easiest installation and maintenance.
- 2. Attach the PumpRight with the four provided 1/2"x1-1/4" bolts (300-080104-5). Make sure the pump is mounted in the shown configuration to avoid obstructions.
- For Tower pumps, use the square mounting holes on the front and side of the 5100Y1 bracket for mounting. Use provided 3/8" hardware to fasten the Tower to the bracket.