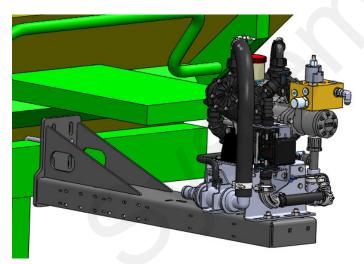

## PumpRight Installation

The John Deere DB Pump Mounting Kit can be used to mount the PumpRight GEN 2 PR17, PR30, PR40, and Tower electric pumps

#### Instructions:

- Set the pump on the bracket. Face the inlet plumbing for the pump towards the front of the planter for easiest installation and maintenance.
- 2. Attach the PumpRight with the four provided 1/2"x1-1/4" bolts (300-080104-5). Make sure the pump is mounted in the shown configuration to avoid obstructions.
- For Tower pumps, use the square mounting holes on the front and side of the 5100Y1 bracket for mounting. Use provided 3/8" hardware to fasten the Tower to the bracket.