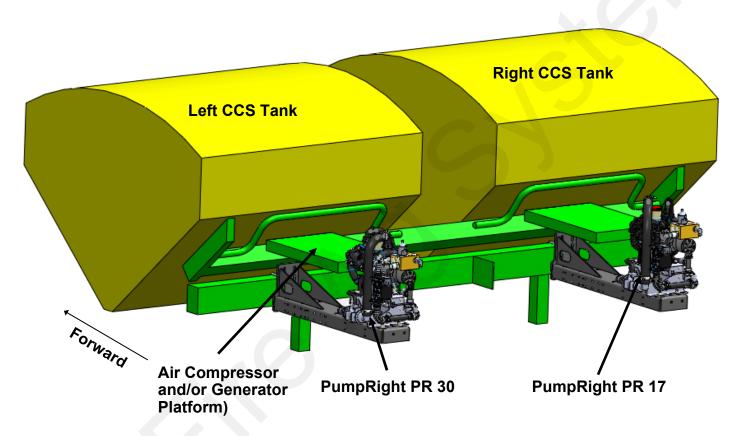

## Kit Description

SureFire PumpRight Pumps can be mounted off the rear of the CCS Tank Support Structure on DB Planters. Each 515-03-200800 Bracket Kit will mount one PumpRight. The Bracket Kit can be used on both the left and right sides to mount two PumpRights on one planter as shown below.