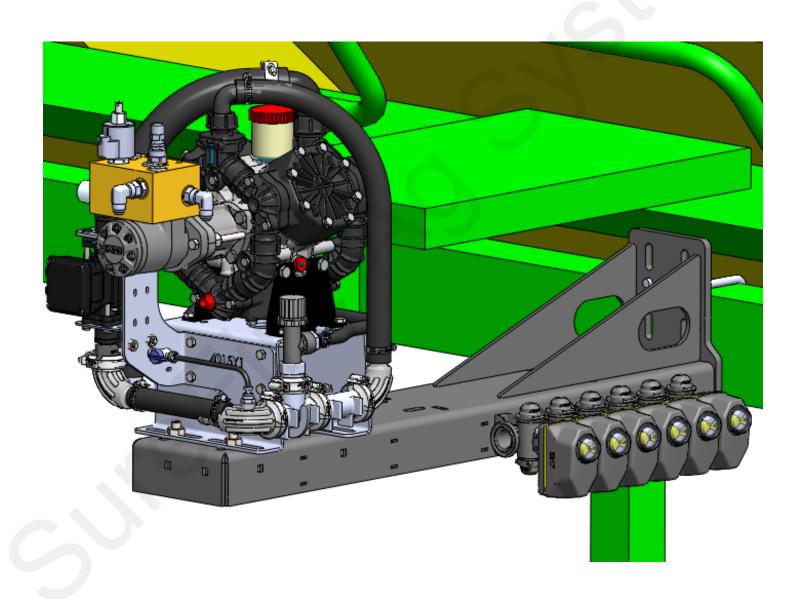

## **Optional Section Valve Installation**

### KZ Section Valves can also be mounted to the side of the 400-5100Y1 pump mounting bracket

#### Instructions:

1. For KZ Section Valves, use the respective bolts and hardware provided with the particular valve kit ordered. Valves can be added to either side of bracket.

Revised: 3/9/2022