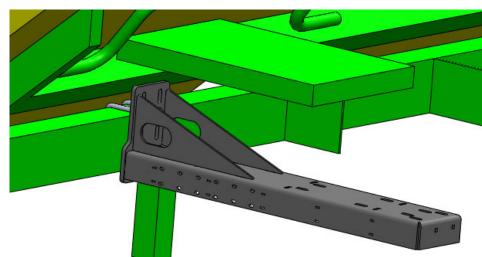

- 1. Mount the 5100Y1 bracket to the 6" x 4" bar under the CCS tanks using the provided U-Bolts. Depending on desired mounting location, the bracket can be placed on either side of the 3" x 3" support leg.
- Be sure to tighten the U-Bolts well before operation.