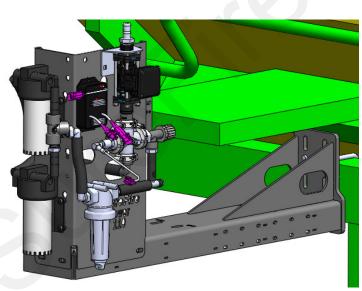

## Kit Description

SureFire PumpRight Pumps can be mounted off the rear of the CCS Tank Support Structure on DB Planters. Each 515-03-200800 Bracket Kit will mount one PumpRight. The Bracket Kit can be used on both the left and right sides to mount two PumpRights on one planter as shown below.

- 1. Mount the 5100Y1 bracket to the 6" x 4" bar under the CCS tanks using the provided U-Bolts. Depending on desired mounting location, the bracket can be placed on either side of the 3" x 3" support leg.
- Be sure to tighten the U-Bolts well before operation.

## PumpRight Installation

The John Deere DB Pump Mounting Kit can be used to mount the PumpRight GEN 2 PR17, PR30, PR40, and Tower electric pumps