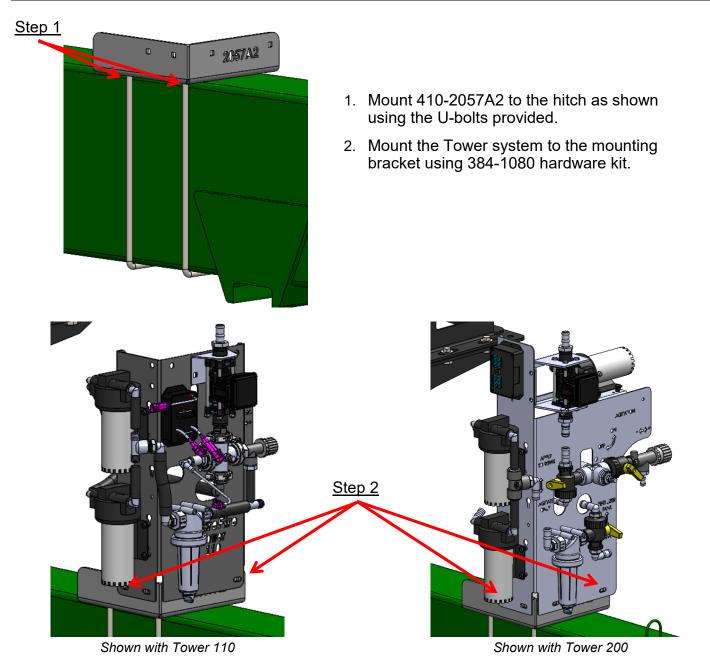

## **396-001420** Tower 110 / 200 Mounting Bracket to 8" wide front fold planter hitch instructions

Kit Number: 511-1008 Description: Tower 110 & 200 Mount Bracket Kit 8x 12 Hitch

Page 1 © 2021 SureFire Ag Systems, Inc.

## Parts List and Installation Instructions 511-1008 Tower 110 / 200 Mounting Bracket

| ITEM<br>NO. | PART NUMBER   | DESCRIPTION                                                                             | QTY. |
|-------------|---------------|-----------------------------------------------------------------------------------------|------|
| 1           | 380-1019      | 1/2" U-bolt Kit - fits 8" x 12" tube - (8" opening) includes flange nuts                | 2    |
| 2           | 384-1080      | Hardware Kit - Qty 4 of 3/8" Carriage Bolts and 3/8" Flange nuts for mounting Tower     | 1    |
| 3           | 396-001420    | Tower 200 Mounting Bracket to 8 inch wide front fold planter hitch instruc-<br>tions    | 1    |
| 4           | 410-2057A2-BK | Tower Mounting Bracket, places tower directly over 4-8" wide bar (Fits Tower 110 & 200) | 1    |

396-001420 - Tower 110 & 200 Mounting Bracket Instruction Sheet Page 2 © 2021 SureFire Ag Systems, Inc.