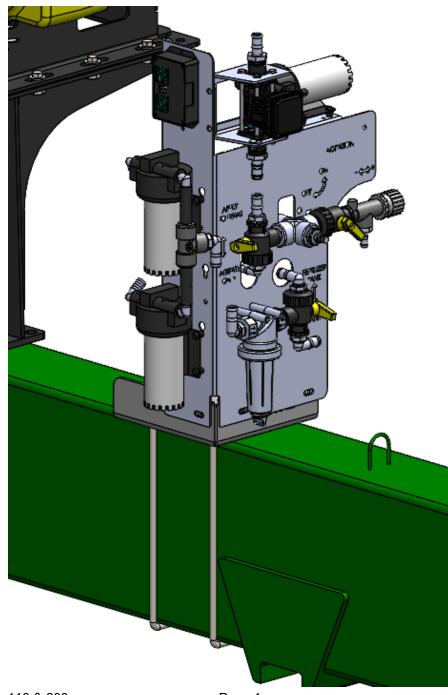

## **396-001420** Tower 110 / 200 Mounting Bracket to 8" wide front fold planter hitch instructions

Kit Number: 511-1008 Description: Tower 110 & 200 Mount Bracket Kit 8x 12 Hitch

Page 1 © 2021 SureFire Ag Systems, Inc.

## Parts List and Installation Instructions 511-1008 Tower 110 / 200 Mounting Bracket

| ITEM<br>NO. | PART NUMBER   | DESCRIPTION                                                                             | QTY. |
|-------------|---------------|-----------------------------------------------------------------------------------------|------|
| 1           | 380-1019      | 1/2" U-bolt Kit - fits 8" x 12" tube - (8" opening) includes flange nuts                | 2    |
| 2           | 384-1080      | Hardware Kit - Qty 4 of 3/8" Carriage Bolts and 3/8" Flange nuts for mounting Tower     | 1    |
| 3           | 396-001420    | Tower 200 Mounting Bracket to 8 inch wide front fold planter hitch instruc-<br>tions    | 1    |
| 4           | 410-2057A2-BK | Tower Mounting Bracket, places tower directly over 4-8" wide bar (Fits Tower 110 & 200) | 1    |