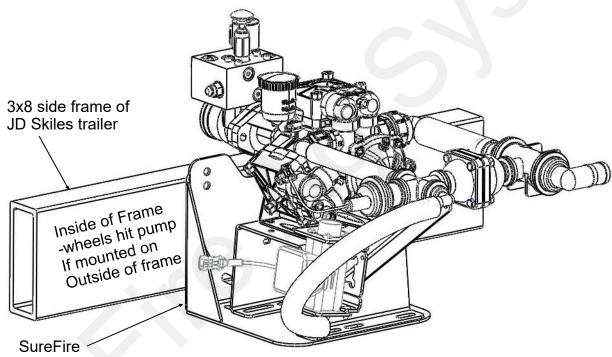

## PumpRight mounting bracket instructions for JD Skiles or similar cone bottom trailer

PumpRight Bracket kit for JD Skiles Cone Bottom Trailer Item Number: 515-03-203100

SureFire / Bracket 400-1900A1

Mount the SureFire bracket to the inside of the 3x8 side frame of the JD Skiles Trailer. Attach with two 1/2" U-bolts.

- On dual cone bottom, centered on the trailer right side between both tanks works best.
- On a single cone bottom, position the bracket far enough rearward to gain clearance under the cone tank for the pump.