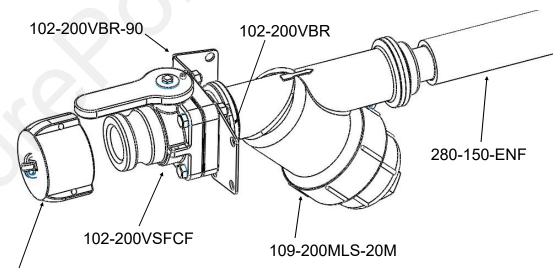

The valve and strainer assembly can be mounted wherever is most convenient on your equipment.

Both 90 degree and straight mounting brackets are included in the kit. Typically only one is used depending on mounting location. Bracket can be bolted on with 3/8" bolts or screwed on with self drilling screws and fender washers included in the kit.