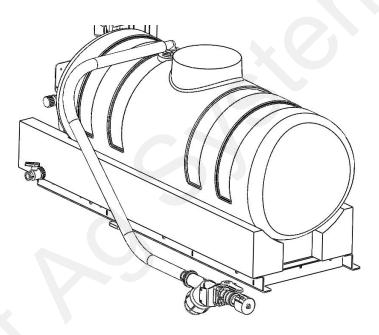

## Accelerator Tank Fill Kit 2" Flange Fittings with 1 1/2" Hose

Item Number: 520-00-1010

SurePoint Accelerator Tanks are usually fitted with a 1 1/2" hose barb on the top of the tank for filling. This is connected to a hose extending near the bottom of the tank. The standard fill kit includes 10 feet of 1 1/2" hose.