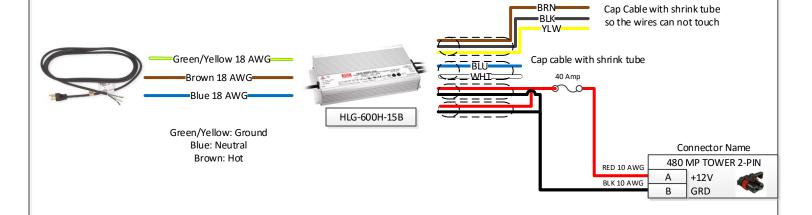

## 209-3142Y1 110V to 15VDC 36 Amp Power Harness

|                        | Part No:                                                                                                                                            | 209-3142Y1                        | Drawr              | п Ву:                  |  | Dirk Ri  | cker |
|------------------------|-----------------------------------------------------------------------------------------------------------------------------------------------------|-----------------------------------|--------------------|------------------------|--|----------|------|
|                        | Description:                                                                                                                                        | 110V to 15VDC 36 Amp Power Hamess | Last Edit<br>Date: | 3/2/2016<br>2:51:29 PM |  | Revision | A-01 |
| SUPETIPE<br>Ag Systems | Copyright 2015 Sure Fire Ag Systems, Reproduction or other use of drawing without express written permission from Sure Fire Ag Systems is forbidden |                                   | Page of Pages      |                        |  | 1 of     | 2    |

## 209-3142Y1 110V to 15VDC 36 Amp Power Harness