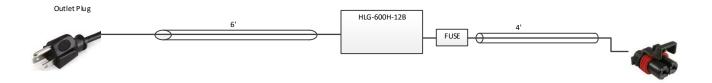

## 209-3142Y1 110V to 15VDC 36 Amp Power Harness

|                        | Part No:                                                                                                                                            | 209-3142Y1                        | Drawr              | п Ву:                  |  | Dirk Ri  | cker |
|------------------------|-----------------------------------------------------------------------------------------------------------------------------------------------------|-----------------------------------|--------------------|------------------------|--|----------|------|
|                        | Description:                                                                                                                                        | 110V to 15VDC 36 Amp Power Hamess | Last Edit<br>Date: | 3/2/2016<br>2:51:29 PM |  | Revision | A-01 |
| SUPETIPE<br>Ag Systems | Copyright 2015 Sure Fire Ag Systems, Reproduction or other use of drawing without express written permission from Sure Fire Ag Systems is forbidden |                                   | Page of Pages      |                        |  | 1 of     | 2    |

## 209-3142Y1 110V to 15VDC 36 Amp Power Harness